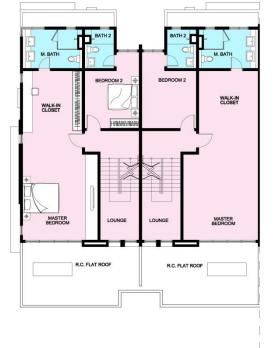

GROUND FLOOR

FIRST FLOOR

SECOND FLOOR

## STANDARD LOT SIZE : 24' x 75' STANDARD BUILT UP : 3,154sq.ft.

All information contained herein including the specifications, plans, measurements and illustrations are subject to amendments without notification as may be required by the authorities or the developers consultants and are not intended to form part of an offer or contract. Whilst every care has been taken in providing this information, the owner, developer and managers cannot be held liable for variations, all measurement are approximate and illustrations are artists impression only. The items are subject to variations, modifications and substitutions as may be recommended by the Company's Architects and/or Approving Authorities. The descriptions of the specifications of building materials and fittings are merely general descriptions and may vary according to the types of units, which will be specifically provided in the Sale and Purchase Agreement. For avoidance of doubt on the specifications, please always refer to SALE and PURCHASE AGREEMENT.