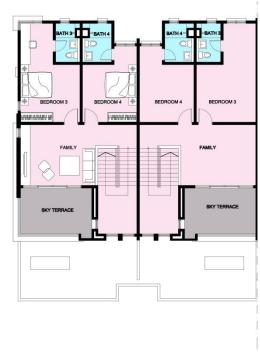

GROUND FLOOR

FIRST FLOOR

SECOND FLOOR

## STANDARD LOT SIZE : 24' x 75' STANDARD BUILT UP : 3,154sq.ft.

All information contained herein including the specifications, plans, measurements and illustrations are subject to amendments without notification as may be required by the authorities or the developers consultants and are not intended to form part of an offer or contract. Whilst every care has been taken in providing this information, the owner, developer and managers cannot be held liable for variations, all measurement are approximate and illustrations are artists impression only. The items are subject to variations, modifications and substitutions as may be recommended by the Company's Architects and/or Approving Authorities. The descriptions of the specifications of building materials and fittings are merely general descriptions and may vary according to the types of units, which will be specifically provided in the Sale and Purchase Agreement. For avoidance of doubt on the specifications, please always refer to SALE and PURCHASE AGREEMENT.