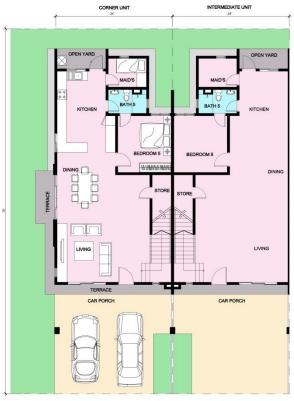

GROUND FLOOR

FIRST FLOOR

SECOND FLOOR

## STANDARD LOT SIZE : 24' x 75' STANDARD BUILT UP : 3,154sq.ft.

All information contained herein including the specifications, plans, measurements and illustrations are subject to amendments without notification as may be required by the authorities or the developers consultants and are not intended to form part of an offer or contract. Whilst every care has been taken in providing this information, the owner, developer and managers cannot be held liable for variations, all measurement are approximate and illustrations are artists impression only. The items are subject to variations, modifications and substitutions as may be recommended by the Company's Architects and/or Approving Authorities. The descriptions of the specifications of building materials and fittings are merely general descriptions and may vary according to the types of units, which will be specifically provided in the Sale and Purchase Agreement. For avoidance of doubt on the specifications, please always refer to SALE and PURCHASE AGREEMENT.