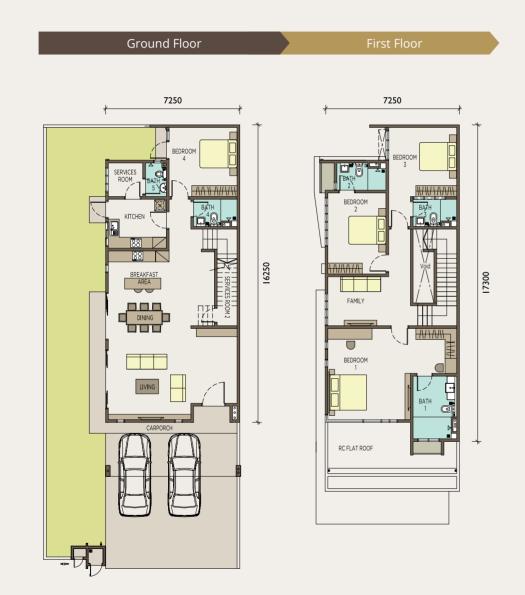

# **Layout Plans**

TYPE C1 3-Storey Link Villa 24' X 84'

TYPE C2 3-Storey Link Villa 40'~55' X 84'

### **Layout Plans**

TYPE C3 3-Storey Link Villa 41' X 84'

TYPE B 3-Storey Link Semi-D 35' x 80'

# **Layout Plans**

TYPE A1 2-Storey Link Semi-D 35' x 80' TYPE A2 2-Storey Link Semi-D 35' x 80'