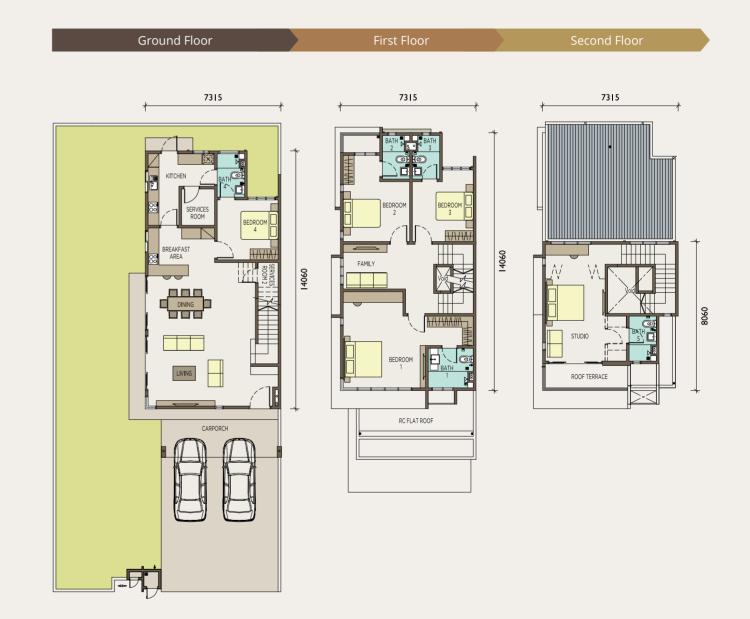

### **Layout Plans**

TYPE C3 3-Storey Link Villa 41' X 84'

TYPE B 3-Storey Link Semi-D 35' x 80'