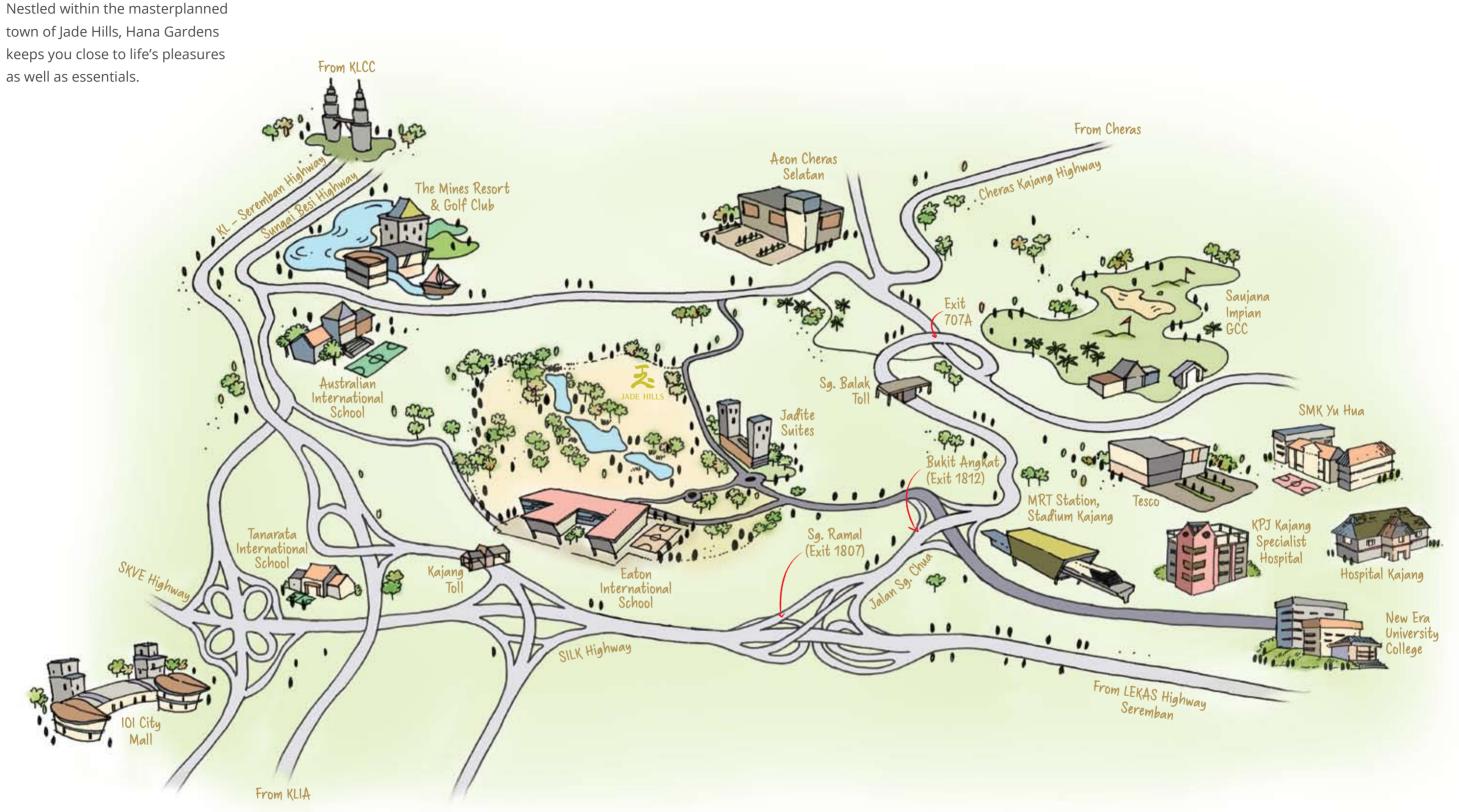

#### Close to Life's Essentials

#### CONNECTIVITY

- Easily accessible from 6 major expressways (KL-Seremban Expressway, SILK Expressway, SKVE Highway, Cheras-Kajang Highway, LEKAS Expressway, Sungai-Besi Highway)
- KTM and MRT station in Kajang.

#### **NEARBY AMENITIES**

- IOI City Mall 10km
- Tesco and Aeon hypermarkets in Kajang and Balakong 10km
- Commercial shops at Sg. Chua, Kajang town and Bangi.
- 7 Golf & Country Clubs located in the vicinity.
- Hospital Kajang 5km
- KPJ Kajang Specialist Hospital 5km

#### LEARNING INSTITUTIONS IN THE VICINITY

- Eaton International School (located within Jade Hills)
- Australian International School 13km
- Tanarata International School 10km
- Nexus International School 14km
- The Alice Smith School 21km
- University of Nottingham 25km
- Universiti Putra Malaysia (UPM) 11km
   Universiti Tanaga Nacional (UNITEN) Olim
- Universiti Tenaga Nasional (UNITEN) 9km
- Universiti Kebangsaan Malaysia (UKM) 14km
- Infrastructure University Kuala Lumpur (IUKL) 8km
- SMK Yu Hua 5km
- New Era University College 5km