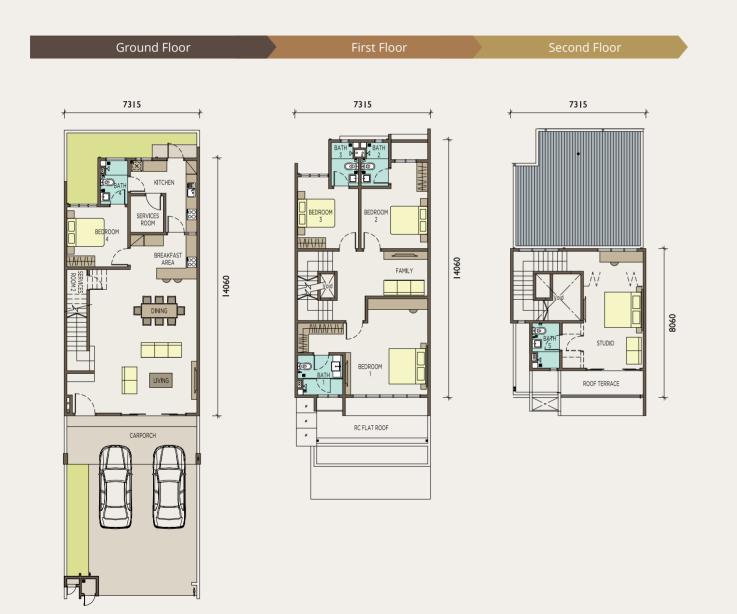

# **Layout Plans**

TYPE C1 3-Storey Link Villa 24' X 84'

TYPE C2 3-Storey Link Villa 40'~55' X 84'