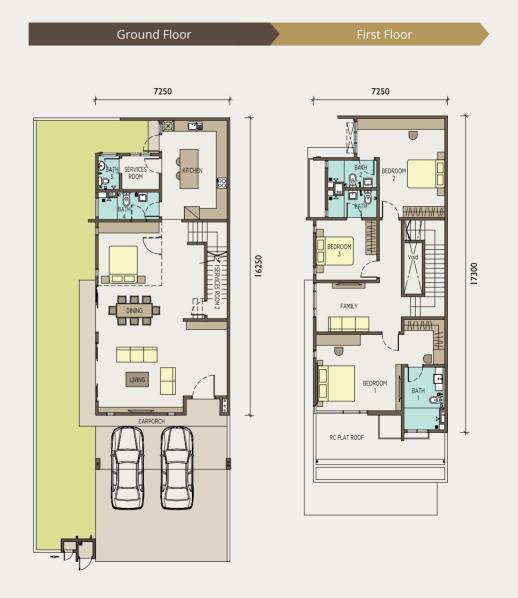

# **Layout Plans**

TYPE C1 3-Storey Link Villa 24' X 84'

TYPE C2 3-Storey Link Villa 40'~55' X 84'

### **Layout Plans**

TYPE C3 3-Storey Link Villa 41' X 84'

TYPE B 3-Storey Link Semi-D 35' x 80'

# **Layout Plans**

TYPE A1 2-Storey Link Semi-D 35' x 80' TYPE A2 2-Storey Link Semi-D 35' x 80'