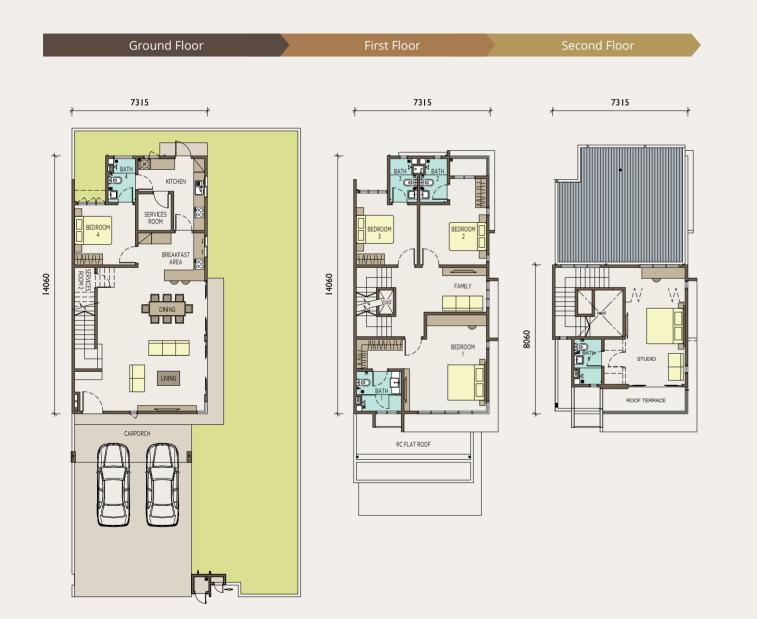

### **Layout Plans**

TYPE C3 3-Storey Link Villa 41' X 84'

TYPE B 3-Storey Link Semi-D 35' x 80'