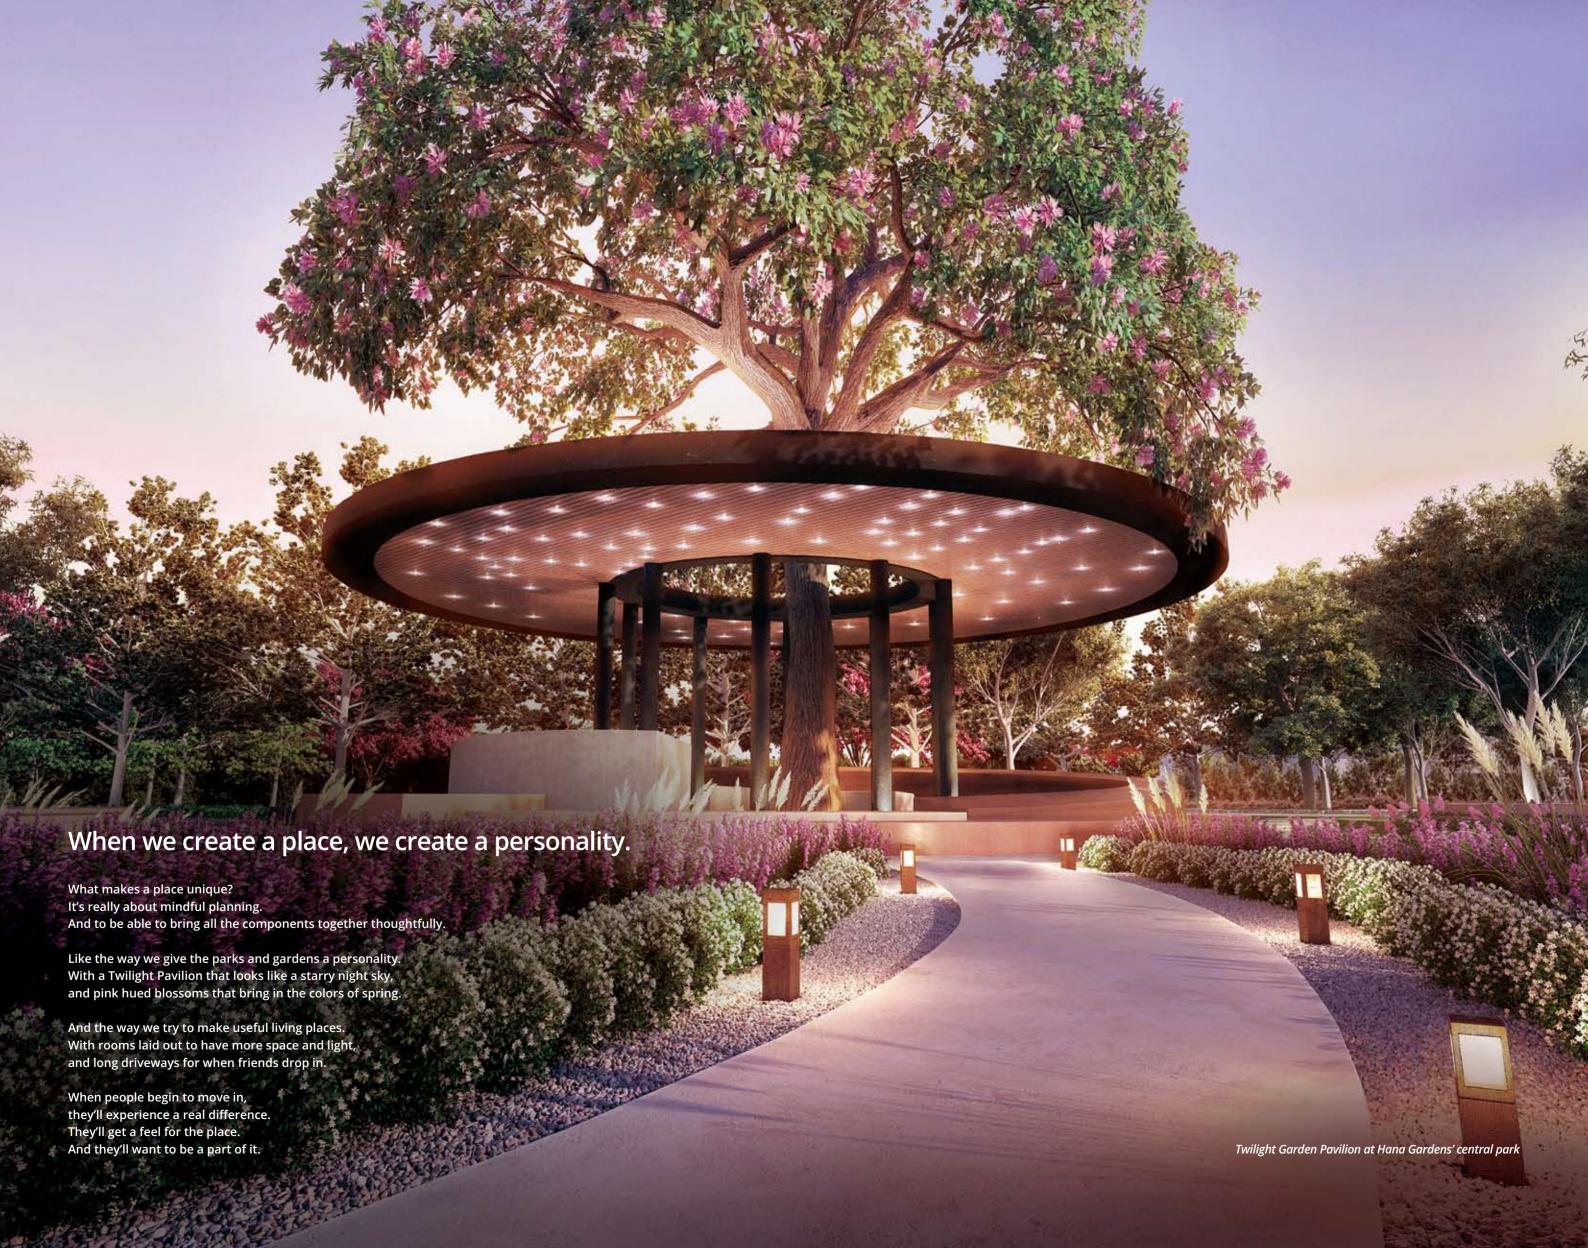

#### THE GARDENS

A Main Entrance

B Garden of Lights

C Relaxation Circle

Reflexology Path

- **E** Outdoor Fitness Station
- Twilight Garden Pavilion
- G Childrens' Playground
- H Flower Garden