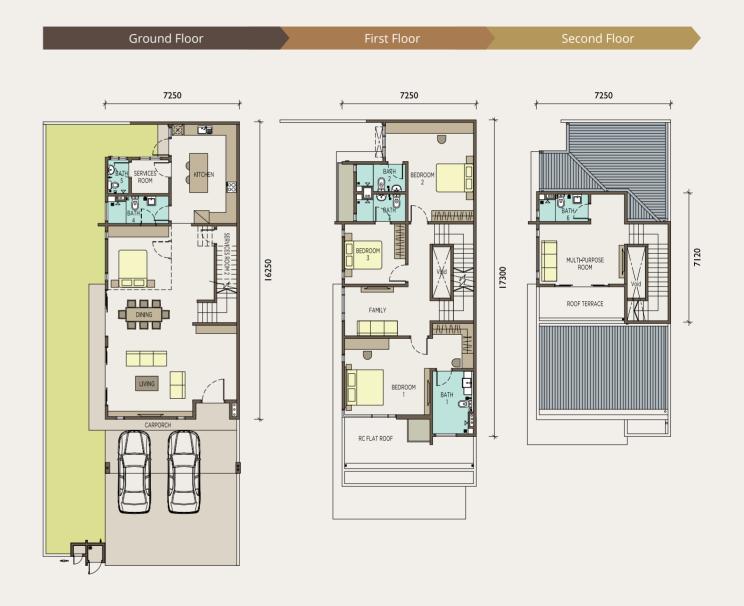

# **Layout Plans**

TYPE A1 2-Storey Link Semi-D 35' x 80' TYPE A2 2-Storey Link Semi-D 35' x 80'