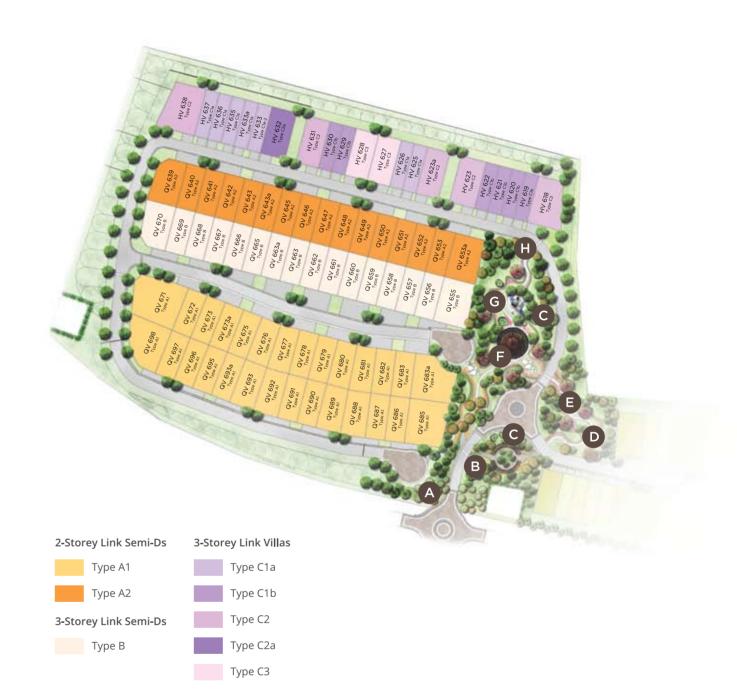

### Hana Gardens Siteplan

#### THE GARDENS

A Main Entrance

B Garden of Lights

C Relaxation Circle

Reflexology Path

- **E** Outdoor Fitness Station
- Twilight Garden Pavilion
- G Childrens' Playground
- H Flower Garden

#### **KEY FEATURES**

- Freehold
- Low Density
- Limited Edition Homes
- Wide Frontage
- Extra Long Driveways
- 'Spring-Blossom' Garden Concept
- Versatile Layout Plans