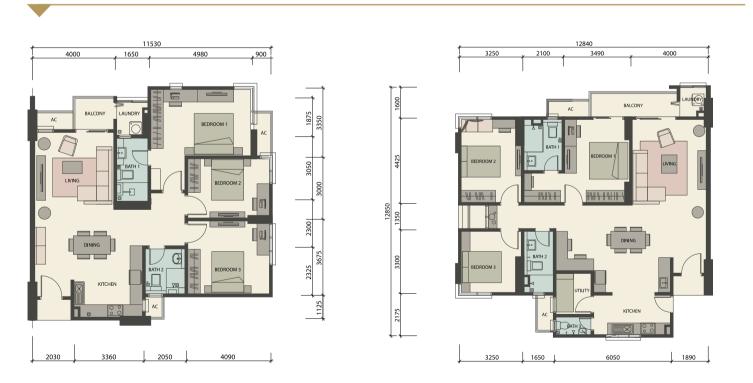

# Jadite Suites Layout Plan

Type E1
Built up: 1,206 sq.ft

Type F
Built up: 1,464 sq.ft