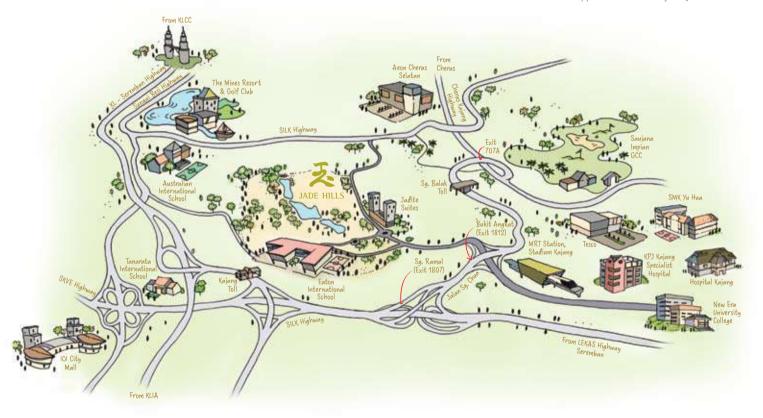

#### All Within Your Reach

Nestled within the masterplanned township of Jade Hills, your home at Jadite Suites is close to all of life's essentials.

#### CONNECTIVITY

- New access road into Jade Hills opening by end 2018.
- Free Shuttle Bus Service to Kajang town and MRT station.
- Easily accessible from 6 major expressways (KL-Seremban Expressway, SILK Expressway, SKVE Highway, Cheras-Kajang Highway, LEKAS Expressway, Sungai-Besi Highway)
- KTM and MRT station in Kajang.

#### **NEARBY AMENITIES**

- IOI City Mall 10km\*
- Tesco and Aeon hypermarkets in Kajang and Balakong - 10km\*
- Commercial shops at Sg. Chua, Kajang town and Bangi.
- 7 Golf & Country Clubs located in the vicinity.
- Hospital Kajang 5km\*
- KPJ Kajang Specialist Hospital
   5km\*

# LEARNING INSTITUTIONS IN THE VICINITY

- Eaton International School (located within Jade Hills)
- SMJK Yu Hua 5km\*
- Kajang High School 5km\*
- Tadika Sri Puncak 8km\*
- Tanarata International School 10km\*
- Hua Xia Private School 11km\*
- Nexus International School 14km\*
- Australian International School Malaysia - 13km\*
- Universal International School 16km\*
- The Alice Smith School 21km\*
- New Era University College 5km\*
- Infrastructure University Kuala Lumpur (IUKL) - 8km\*
- Universiti Tenaga Nasional (UNITEN) - 9km\*
- Universiti Putra Malaysia (UPM) 11km\*
- Universiti Kebangsaan Malaysia (UKM) - 14km\*
- · University of Nottingham 25km\*