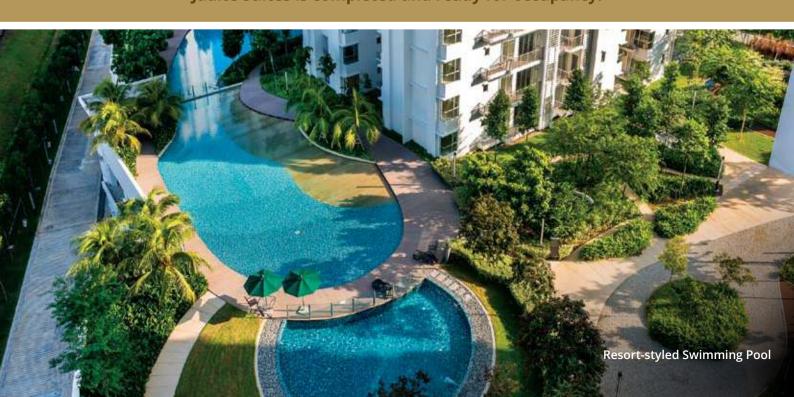

### Resort Living Right at your Doorstep

#### Comprehensive Resort-Inspired Facilities

- Swimming Pool
- Wading Pool
- Jacuzzi
- Sauna & Steam Bath
- Basketball Half Court
- Parcourse Area
- Putting Green
- Kids' Playground
- Reflexology Path
- Reading Pavilion
- Herb Garden
- Fragrance Garden

- Multi-Purpose Hall
- Gymnasium
- Yoga/Aerobics Room
- Games Room
- Kids' Play Room
- Library
- Theatrette
- Convenience Shop
- Launderette
- Surau
- Cafeteria
- BBQ Area

Come and experience the award winning resort-inspired facilities podium today.

Jadite Suites is completed and ready for occupancy.