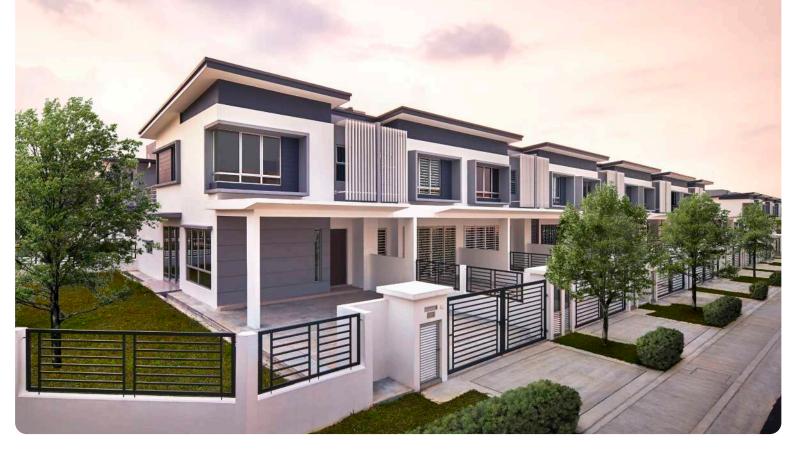

## ANISE Homes

 $20^{\circ} \times 70^{\circ}$  Intermediate Unit

FIRST FLOOR

GROUND FLOOR

## Intermediate

Lot Size:  $20' \times 70'$ Built-up Area: 1,733 sq. ft.

## Corner\*

Lot Size:  $33' \times 70'$ 

Built-up Area: 1,778 sq. ft.

4 bedrooms

Family & Study area

3 bathrooms

Well illuminated with natural light

Unique contemporary design