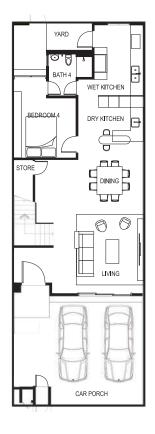

## **CITRON Homes**

24' x 70' Intermediate Unit

GROUND FLOOR

FIRST FLOOR

## Intermediate

Lot Size: 24' x 70'

Built-up Area: From 2,338 sq. ft.

## Corner\*

Lot Size:  $45' \times 70'$ 

Built-up Area: From 2,434 sq. ft.

4 bedrooms

Family & Study area

4 bathrooms

Well illuminated with natural light

Unique contemporary design

Energy-saving features with provision of water heater

Spacious width of 24 feet

Wet & Dry Kitchen

Guest bedroom with courtyard garden

FREE 2 Years High-speed Broadband\*\*

<sup>\*</sup>Lot-size varies according to individual lot