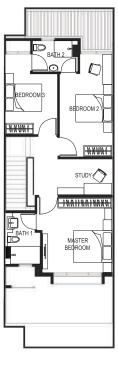

## **VALERIAN Homes**

20' x 70' Intermediate Unit

GROUND FLOOR

## Intermediate

Lot Size: 20' x 70'

Built-up Area: From 2,009 sq. ft.

## Corner\*

Lot Size: 30' x 70'

Built-up Area: From 2,120 sq. ft.

4 bedrooms

Well illuminated with natural light

3 bathrooms

Energy-saving features with provision of water heater

Unique contemporary design

Wet & Dry Kitchen

Family & Study area

FREE 2 Years High-speed Broadband\*\*

<sup>\*</sup>Lot-size varies according to individual lot

<sup>\*\*</sup>Terms and conditions apply