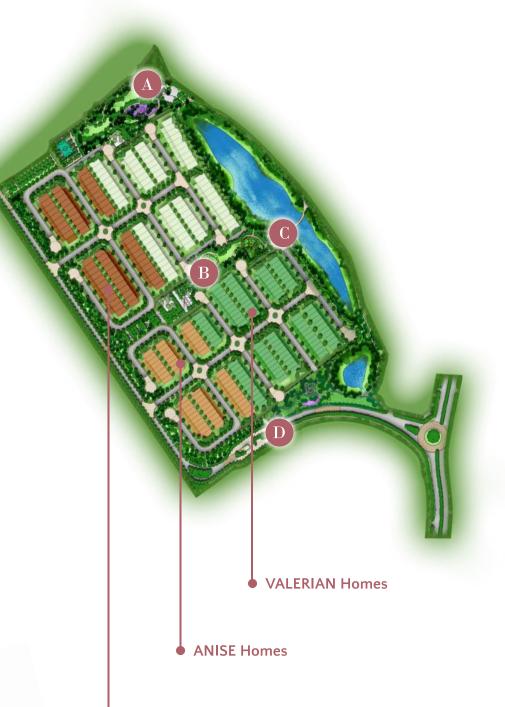

Here, we're creating a place where town and country living come together in harmony. It's our way of looking into details and getting the personality right.

- Flying Fox
- •Flower Lane
- •Open-air Trampoline
- ·Outdoor Multipurpose Court (Basketball/Futsal Court)
- •Community Farm

## B COMMUNITY GARDENS

- ·Herb and Maze Garden
- Community Planting
- Reflexology Path
- •Playground

## C LAKESIDE GARDEN

- •Jogging Track
- ·Bike Lane
- ·Lakeview Bridge