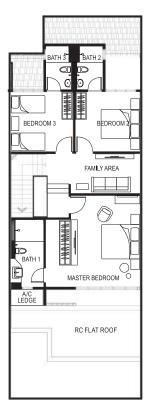

## ANISE Homes

 $20^{\circ} \times 70^{\circ}$  Intermediate Unit

FIRST FLOOR

GROUND FLOOR

## Intermediate

Lot Size:  $20' \times 70'$ Built-up Area: 1,733 sq. ft.

## Corner\*

Lot Size:  $33' \times 70'$ 

Built-up Area: 1,778 sq. ft.

4 bedrooms

Family & Study area

3 bathrooms

Well illuminated with natural light

Unique contemporary design