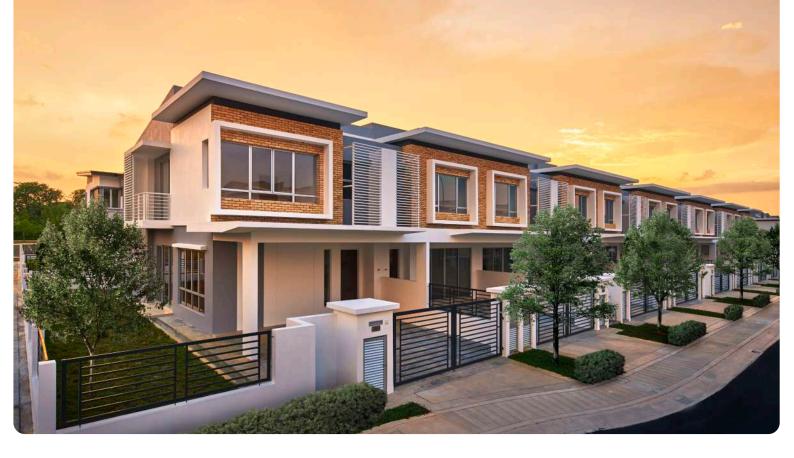

## **VALERIAN Homes**

20' x 70' Intermediate Unit

GROUND FLOOR

## Intermediate

Lot Size: 20' x 70'

Built-up Area: From 2,009 sq. ft.

## Corner\*

Lot Size: 30' x 70'

Built-up Area: From 2,120 sq. ft.

4 bedrooms

Well illuminated with natural light

3 bathrooms

Energy-saving features with provision of water heater

Unique contemporary design