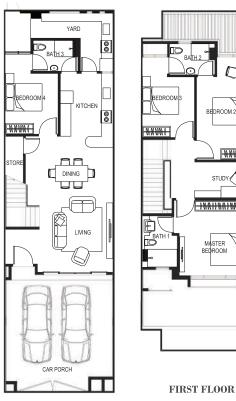

## ANISE Homes

 $20^{\circ} \times 70^{\circ}$  Intermediate Unit

FIRST FLOOR

GROUND FLOOR

## Intermediate

Lot Size:  $20' \times 70'$ Built-up Area: 1,733 sq. ft.

## Corner\*

Lot Size:  $33' \times 70'$ 

Built-up Area: 1,778 sq. ft.

4 bedrooms

Family & Study area

3 bathrooms

Well illuminated with natural light

Unique contemporary design