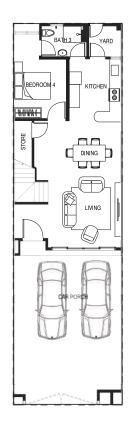

## ANISE Homes

 $20^{\circ} \times 70^{\circ}$  Intermediate Unit

FIRST FLOOR

GROUND FLOOR

## Intermediate

Lot Size:  $20' \times 70'$ Built-up Area: 1,733 sq. ft.