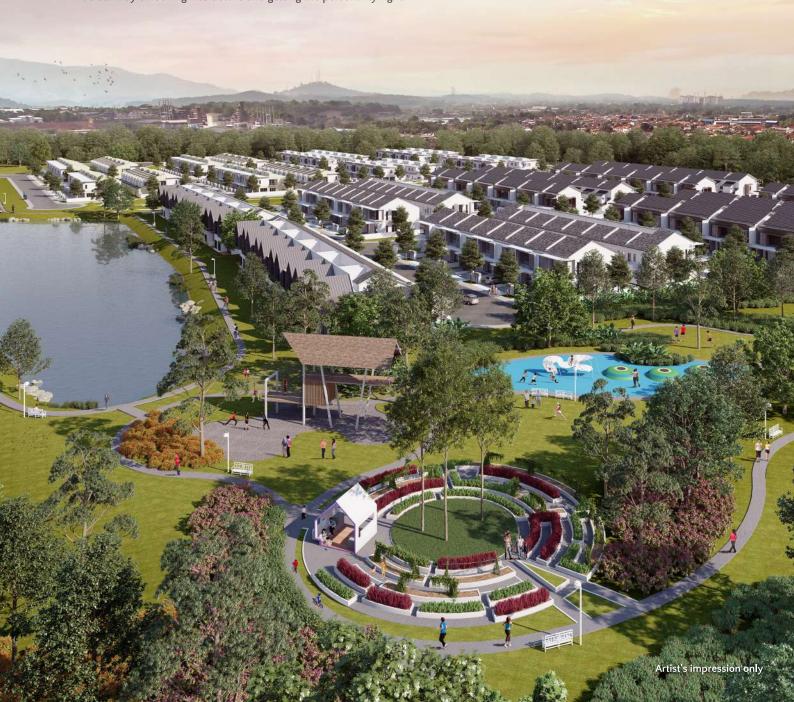

At Kundang Estates, the key organising elements are the beautiful lakes and picturesque landscape. The interconnected parks need to be by the water, and having an inviting and unique park creates a sense of place that we want for our town. All with the aim of promoting indoor and outdoor livability.

Here, we're creating a place where town and country living come together in harmony. It's our way of looking into details and getting the personality right.

- Flying Fox
- •Flower Lane
- •Open-air Trampoline
- ·Outdoor Multipurpose Court (Basketball/Futsal Court)
- •Community Farm

## B COMMUNITY GARDENS

- ·Herb and Maze Garden
- Community Planting
- Reflexology Path
- •Playground

## C LAKESIDE GARDEN

- •Jogging Track
- ·Bike Lane
- ·Lakeview Bridge