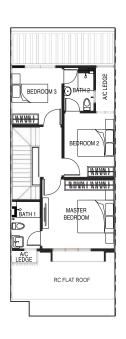

## ANISE Homes

 $20^{\circ} \times 70^{\circ}$  Intermediate Unit

FIRST FLOOR

GROUND FLOOR

## Corner\*

Lot Size:  $33' \times 70'$ 

Built-up Area: 1,778 sq. ft.

4 bedrooms

Family & Study area

3 bathrooms

Well illuminated with natural light

Unique contemporary design