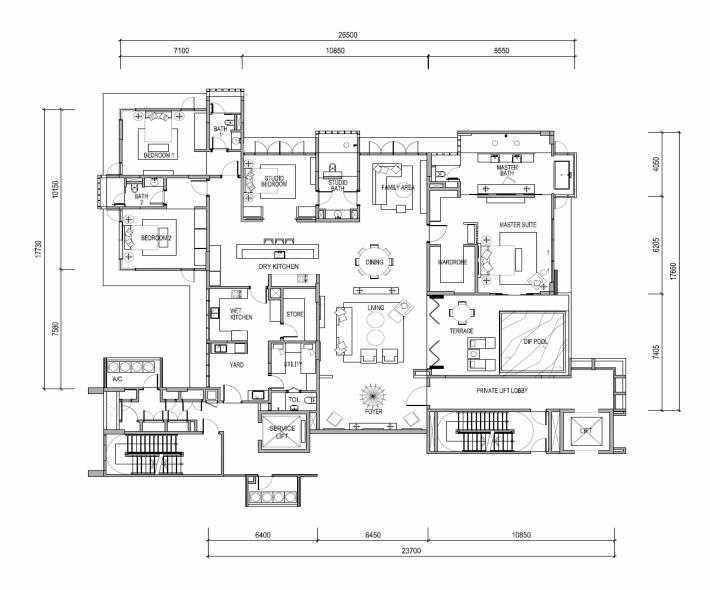

## **TYPE A-2**

UNIT AREA: 4,327sqft

(excludes Private Lift Lobby area of 258sqft)