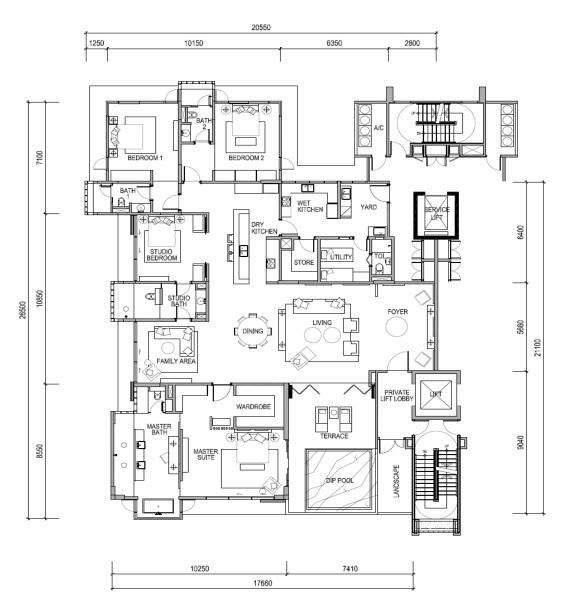

MADGE ROAD



## TYPE B-1

UNIT AREA: 4,306sqft (excludes Private Lift Lobby area of 97sqft)



## DISCLAIME

The materials exhibited are purely recommendations by our consultants and/or architects of materials that may be used in the units of Madge Mansions and the interior design and/or furniture layout and/or exterior landscaping exhibited in our models and display materials and appearing in our brochures are purely recommendations and creative ideas of our consultants and/or architects to assist you in designing your own home. The same is not reflective of and does not represent the actual unit to be delivered to you and as such shall not be construed or deemed to be a representation by the developer in any way whatsoever. Purchasers are advised to refer to actual information, specifications or pl