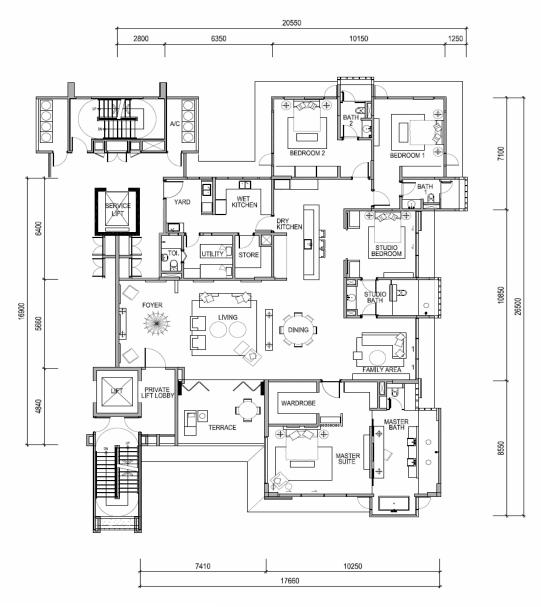

## TYPE B-2

UNIT AREA: 3,950sqft

(excludes Private Lift Lobby area of 97 sqft)