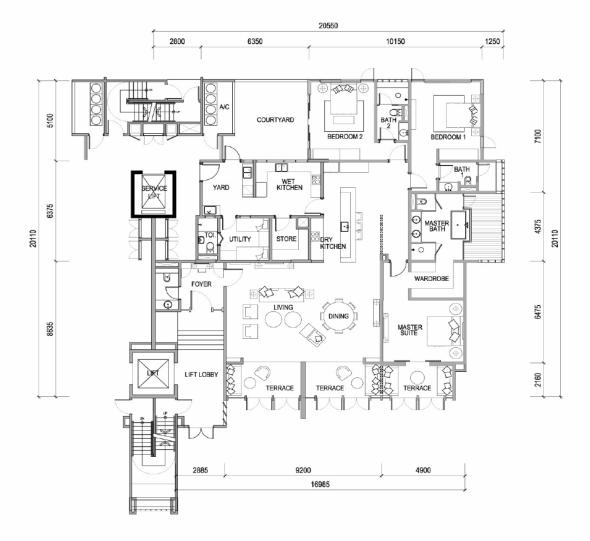

MADGE ROAD



TYPE B-C2 UNIT AREA : 3,498sqft



## DISCLAIMER

The materials exhibited are purely recommendations by our consultants and/or architects of materials that may be used in the units of Madge Mansions and the interior design and/or furniture layout and/or exterior landscaping exhibited in our models and display materials and appearing in our brochures are purely recommendations and creative ideas of our consultants and/or architects to assist you in designing your own home. The same is not reflective of and does not represent the actual unit to be delivered to you and as such shall not be construed or deemed to be a representation by the developer in any way whatsoever. Purchasers are advised to refer to actual information, specifications or plans as will be inserted in the Sale & Purchase