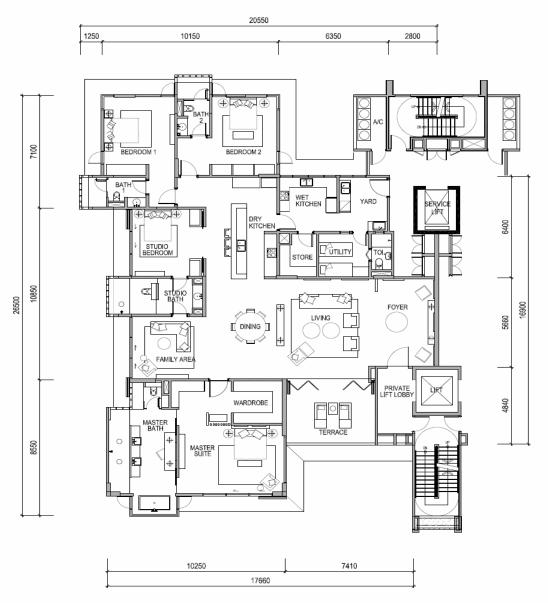

## TYPE C-1

UNIT AREA: 3,950 sqft

(excludes Private Lift Lobby area of 97 sqft)