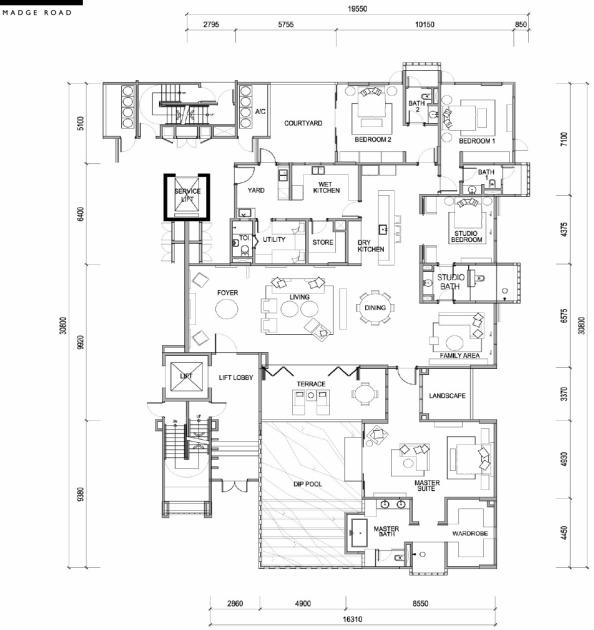

TYPE C-C2
UNIT AREA: 4,919sqft



## DISCLAIME

The materials exhibited are purely recommendations by our consultants and/or architects of materials that may be used in the units of Madge Mansions and the interior design and/or furniture layout and/or exterior landscaping exhibited in our models and display materials and appearing in our brochures are purely recommendations and creative ideas of our consultants and/or architects to assist you in designing your own home. The same is not reflective of and does not represent the actual unit to be delivered to you and as such shall not be construed or deemed to be a representation by the developer in any way whatsoever. Purchasers are advised to refer to actual information, specifications or plans as will be inserted in the Sale & Purchase A