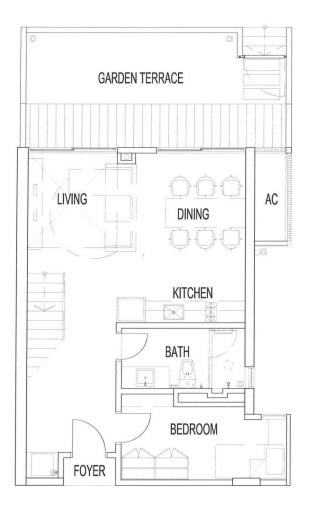

## TYPE 'DP1' ROBERTSON SERVICE SUITES (LOWER FLOOR)

'The information contained herein is subject to change without notification as may be required by the Appropriate Authorities/Consultants of the development and cannot form a part of an offer or contract. Whilst every care is taken in providing this information, the owner, developer, managers and architect cannot be held liable for any variations. All illustration, pictures and furniture layouts are artist's impressions only. The items and dimensions are subject to variations, modifications and substitutions as may be recommended by the Architect and/or relevant Authorities.'