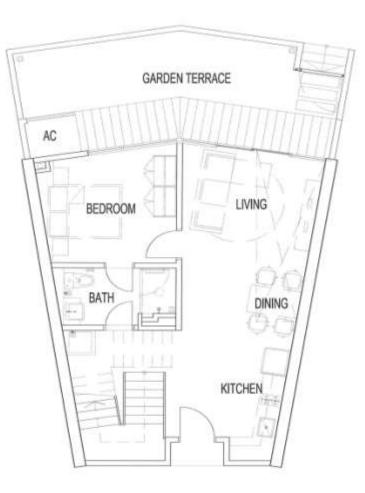

## TYPE 'DP3' ROBERTSON SERVICE SUITES (LOWER FLOOR)

'The information contained herein is subject to change without notification as may be required by the Appropriate Authorities/Consultants of the development and cannot form a part of an offer or contract. Whilst every care is taken in providing this information, the owner, developer, managers and architect cannot be held liable for any variations. All illustration, pictures and furniture layouts are artist's impressions only. The items and dimensions are subject to variations, modifications and substitutions as may be recommended by the Architect and/or relevant Authorities.'