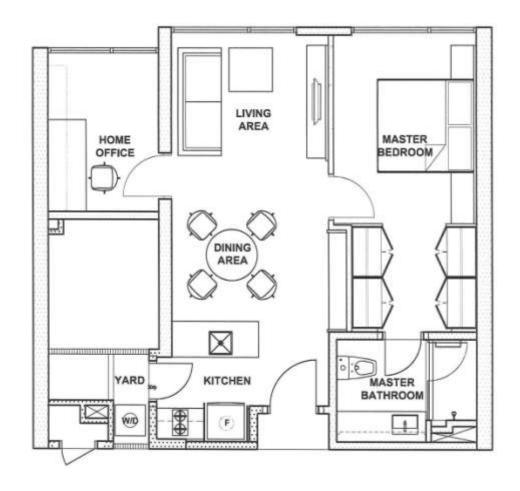

TYPE 'G1' ROBERTSON SERVICE SUITES (FOR NORTH TOWER ONLY)

'The information contained herein is subject to change without notification as may be required by the Appropriate Authorities/Consultants of the development and cannot form a part of an offer or contract. Whilst every care is taken in providing this information, the owner, developer, managers and architect cannot be held liable for any variations. All illustration, pictures and furniture layouts are artist's impressions only. The items and dimensions are subject to variations, modifications and substitutions as may be recommended by the Architect and/or relevant Authorities.'