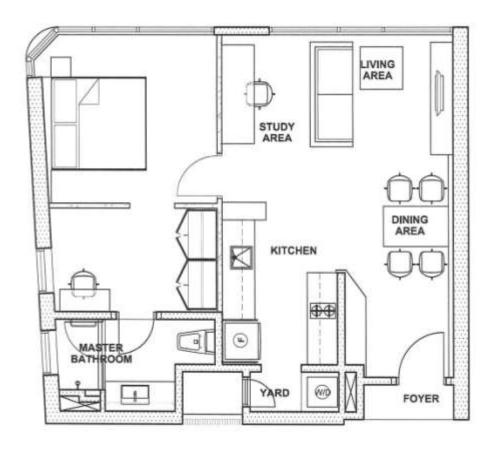

TYPE 'J1' ROBERTSON SERVICE SUITES (FOR NORTH TOWER ONLY)

'The information contained herein is subject to change without notification as may be required by the Appropriate Authorities/Consultants of the development and cannot form a part of an offer or contract. Whilst every care is taken in providing this information, the owner, developer, managers and architect cannot be held liable for any variations. All illustration, pictures and furniture layouts are artist's impressions only. The items and dimensions are subject to variations, modifications and substitutions as may be recommended by the Architect and/or relevant Authorities.'