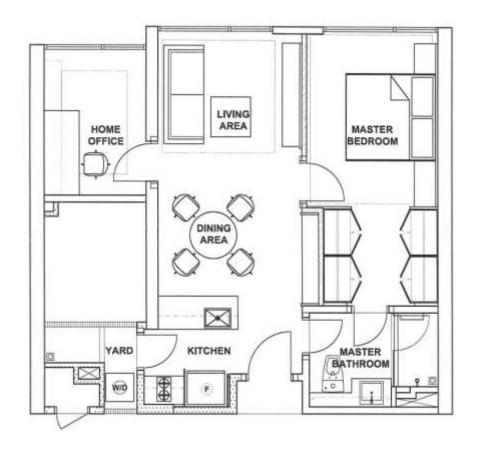

TYPE 'L1' ROBERTSON SERVICE SUITES (FOR SOUTH TOWER ONLY)

'The information contained herein is subject to change without notification as may be required by the Appropriate Authorities/Consultants of the development and cannot form a part of an offer or contract. Whilst every care is taken in providing this information, the owner, developer, managers and architect cannot be held liable for any variations. All illustration, pictures and furniture layouts are artist's impressions only. The items and dimensions are subject to variations, modifications and substitutions as may be recommended by the Architect and/or relevant Authorities.'