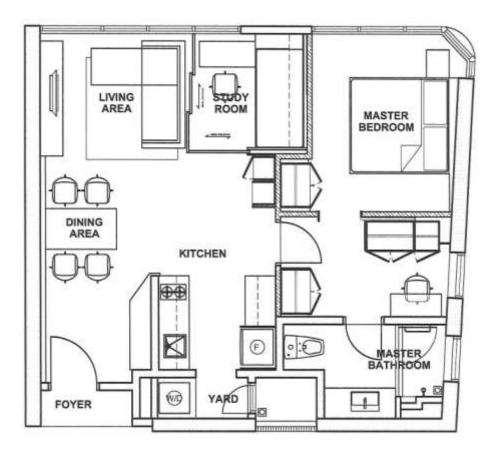

## TYPE 'M' ROBERTSON SERVICE SUITES (FOR SOUTH TOWER ONLY)

'The information contained herein is subject to change without notification as may be required by the Appropriate Authorities/Consultants of the development and cannot form a part of an offer or contract. Whilst every care is taken in providing this information, the owner, developer, managers and architect cannot be held liable for any variations. All illustration, pictures and furniture layouts are artist's impressions only. The items and dimensions are subject to variations, modifications and substitutions as may be recommended by the Architect and/or relevant Authorities.'