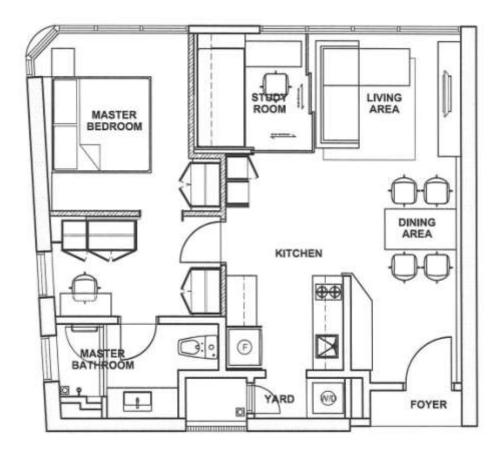

TYPE 'M1' ROBERTSON SERVICE SUITES (FOR SOUTH TOWER ONLY)

'The information contained herein is subject to change without notification as may be required by the Appropriate Authorities/Consultants of the development and cannot form a part of an offer or contract. Whilst every care is taken in providing this information, the owner, developer, managers and architect cannot be held liable for any variations. All illustration, pictures and furniture layouts are artist's impressions only. The items and dimensions are subject to variations, modifications and substitutions as may be recommended by the Architect and/or relevant Authorities.'