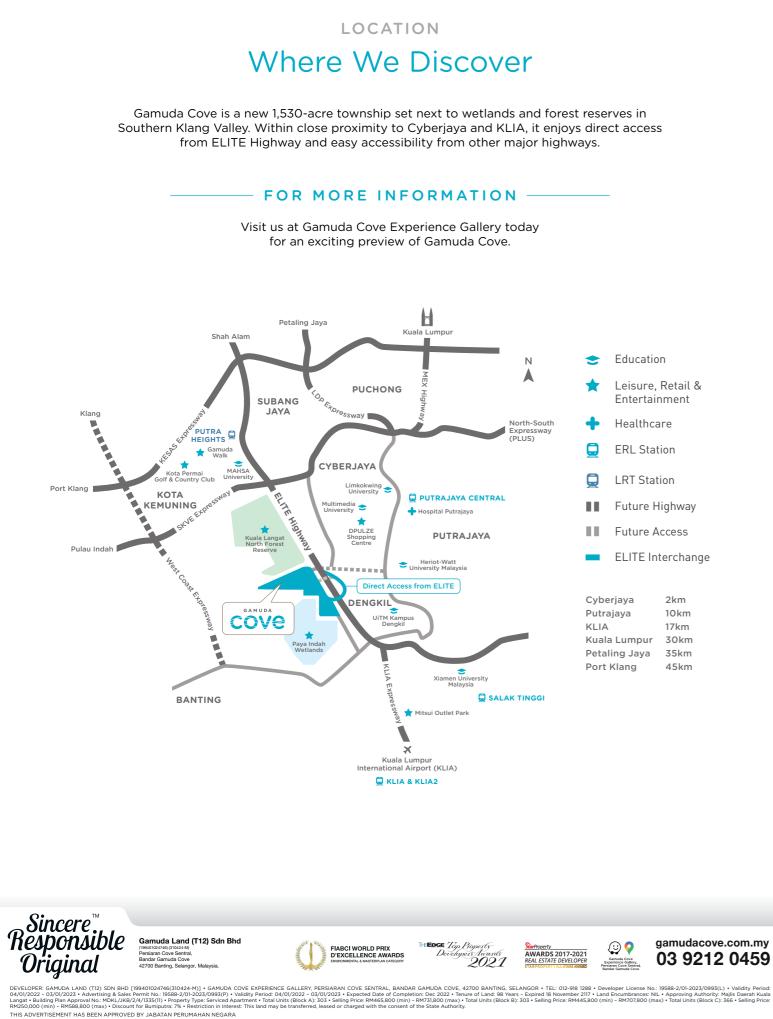

#### N A T U R E S A N C T U A R Y S M A R T C I T Y

Gamuda Cove is a master plan of seamless infrastructure, cutting-edge technology and true sustainability. Our distinctive districts are a treasure trove of benefits, from education to excitement, from business to botany.

The districts are united by an exhaustive network of pedestrian walkways, tramways, shuttle bus lines, and electric transit vehicular infrastructure that, together, form a sustainable and integrated township ideal for multigenerational life.