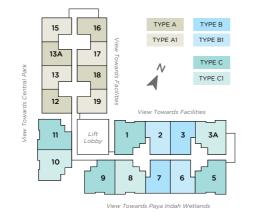

VIEW TOWARDS CENTRAL PARK

VIEW TOWARDS GREEN

**BLOCK B** 

10

1

 $\Lambda$ 

11

12

13

13A

15

Lift Lobby

18

17

16

View Towards Greens

9 8

2 3

View Towards Facilitie

7

3A

TYPE B TYPE C

TYPE B1 TYPE C1

TYPE D1 TYPE E1

6

5

**BLOCK C** 

TYPE C

818 sqft 3 BED 2 BATH

550 sqft 1 BED 1 BATH

TYPE A

TYPE D DUAL KEY 968 sqft

3 BED 2 BATH

#### **BLOCK B**

BLOCK C

**TYPE E 968 sqft** 3 BED 2 BATH