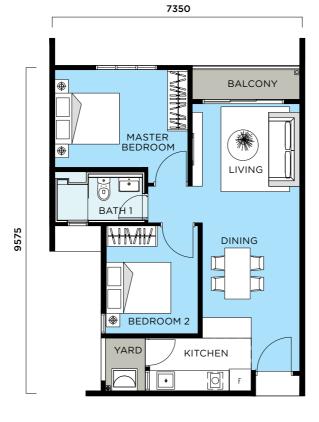

6

5

**BLOCK C** 

TYPE C

818 sqft 3 BED 2 BATH

550 sqft 1 BED 1 BATH

TYPE A

TYPE D DUAL KEY 968 sqft

3 BED 2 BATH