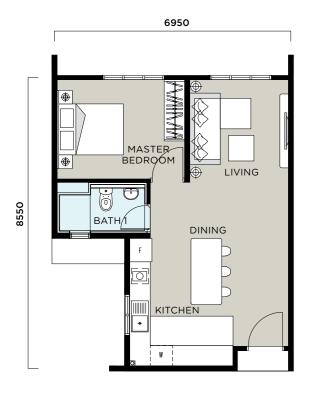

6

5

**BLOCK C** 

TYPE C

818 sqft 3 BED 2 BATH

550 sqft 1 BED 1 BATH

TYPE A

TYPE D DUAL KEY 968 sqft