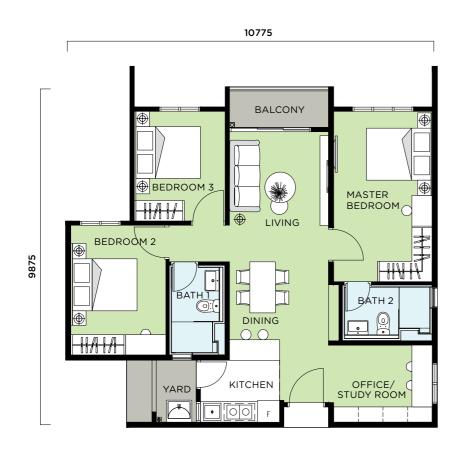

#### SPECIFICATIONS

| STRUCTURE                            | Reinforced Concrete                                    |    |    |    |    |    |    |    |    |    |
|--------------------------------------|--------------------------------------------------------|----|----|----|----|----|----|----|----|----|
| WALL                                 | Reinforced Concrete/Brick Wall                         |    |    |    |    |    |    |    |    |    |
| CEILING FINISHES                     | Skim Coat/Plasterboard                                 |    |    |    |    |    |    |    |    |    |
| WINDOWS                              | Aluminium Framed Tinted Glass Window                   |    |    |    |    |    |    |    |    |    |
| DOORS                                | Fire Rated Door/Flush Door/Aluminium Framed Glass Door |    |    |    |    |    |    |    |    |    |
| IRONMONGERY                          | Quality Lockset                                        |    |    |    |    |    |    |    |    |    |
| WALL FINISHES - A/A1                 |                                                        |    |    |    |    |    |    |    |    |    |
| Bathroom                             | Ceramic Tiles To Ceiling Height                        |    |    |    |    |    |    |    |    |    |
| Kitchen                              | Ceramic Tiles To 1500mm Height                         |    |    |    |    |    |    |    |    |    |
| Others                               | Plaster & Paint/Skim Coat & Paint                      |    |    |    |    |    |    |    |    |    |
| WALL FINISHES - B/B1/C/C1/D/D1/E/E1  |                                                        |    |    |    |    |    |    |    |    |    |
| Bathroom                             | Porcelain Tiles To Ceiling Height                      |    |    |    |    |    |    |    |    |    |
| Kitchen                              | Porcelain Tiles To 1500mm Height                       |    |    |    |    |    |    |    |    |    |
| Others                               | Plaster & Paint/Skim Coat & Paint                      |    |    |    |    |    |    |    |    |    |
| FLOOR FINISHES - A/A1                |                                                        |    |    |    |    |    |    |    |    |    |
| Living/Dining/Bedroom                | Laminated Timber Flooring                              |    |    |    |    |    |    |    |    |    |
| Bathroom/Kitchen                     | Ceramic Tiles                                          |    |    |    |    |    |    |    |    |    |
| Foyer                                | Porcelain Tiles                                        |    |    |    |    |    |    |    |    |    |
| FLOOR FINISHES - B/B1/C/C1/D/D1/E/E1 |                                                        |    |    |    |    |    |    |    |    |    |
| Living/Dining/Bedroom                | Laminated Timber Flooring                              |    |    |    |    |    |    |    |    |    |
| Bathroom/Kitchen/Foyer               | Porcelain Tiles                                        |    |    |    |    |    |    |    |    |    |
| Balcony/Yard                         | Ceramic Tiles                                          |    |    |    |    |    |    |    |    |    |
| SANITARY & PLUMBING                  | Α                                                      | A1 | в  | B1 | С  | C1 | D  | D1 | Е  | E1 |
| Water Ware                           | 1                                                      | 1  | 1  | 1  | 2  | 2  | 2  | 2  | 2  | 2  |
| Wash Basin with Tap                  | 1                                                      | 1  | 1  | 1  | 2  | 2  | 2  | 2  | 2  | 2  |
| Shower                               | 1                                                      | 1  | 1  | 1  | 2  | 2  | 2  | 2  | 2  | 2  |
| Kitchen Sink with Tap                | 1                                                      | 1  | 1  | 1  | 1  | 1  | 2  | 2  | 1  | 1  |
| Washing Machine Tap                  | 0                                                      | 0  | 1  | 1  | 1  | 1  | 1  | 1  | 1  | 1  |
| ELECTRICAL INSTALLATION              | Α                                                      | A1 | в  | B1 | С  | C1 | D  | D1 | Е  | E1 |
| Lighting Point                       | 6                                                      | 6  | 11 | 11 | 13 | 13 | 17 | 17 | 17 | 17 |
| Ceiling Fan Point                    | 2                                                      | 2  | 3  | 3  | 4  | 4  | 4  | 4  | 5  | 5  |
| Distribution Board                   | 1                                                      | 1  | 1  | 1  | 1  | 1  | 2  | 2  | 1  | 1  |
| Switch Socket                        | 11                                                     | 11 | 11 | 11 | 12 | 12 | 16 | 16 | 14 | 14 |
| Air-conditioning Point               | 2                                                      | 2  | 3  | 3  | 4  | 4  | 4  | 4  | 4  | 4  |
| Water Heater Point                   | 1                                                      | 1  | 1  | 1  | 2  | 2  | 2  | 2  | 2  | 2  |
| MATV Socket                          | 1                                                      | 1  | 1  | 1  | 1  | 1  | 2  | 2  | 2  | 2  |
| Fibre Wall Socket                    | 1                                                      | 1  | 1  | 1  | 1  | 1  | 2  | 2  | 1  | 1  |
|                                      |                                                        |    |    |    |    |    |    |    |    |    |