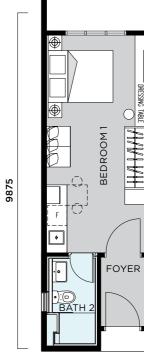

6

5

**BLOCK C** 

TYPE C

818 sqft 3 BED 2 BATH

550 sqft 1 BED 1 BATH

TYPE A

TYPE D DUAL KEY 968 sqft

3 BED 2 BATH