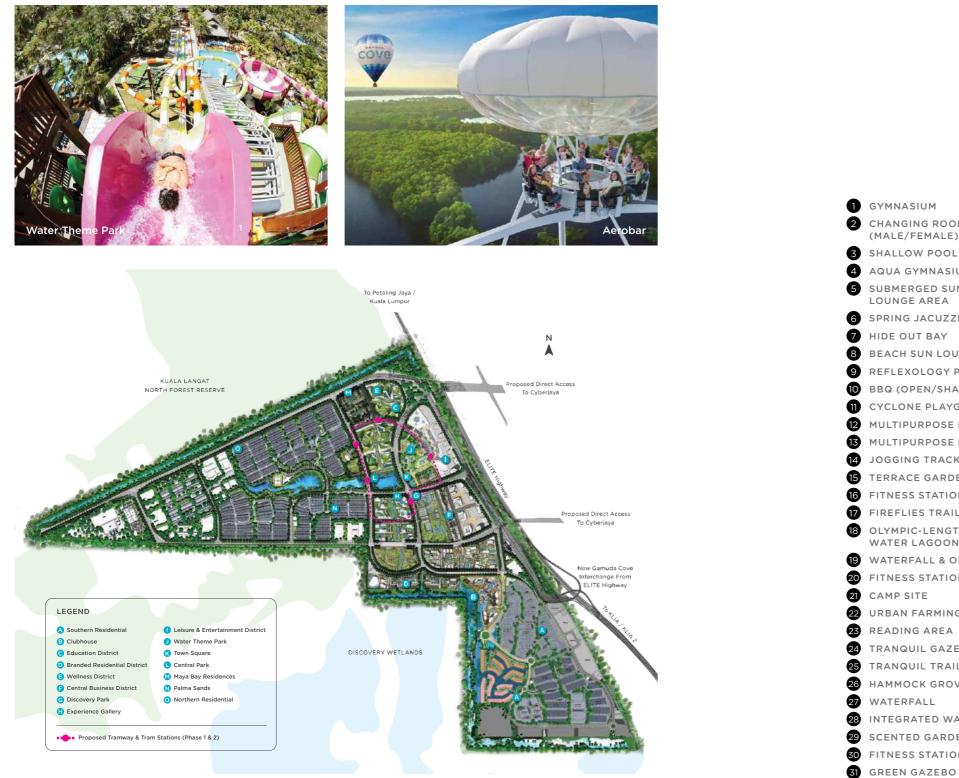

#### N A T U R E S A N C T U A R Y S M A R T C I T Y

Gamuda Cove is a master plan of seamless infrastructure, cutting-edge technology and true sustainability. Our distinctive districts are a treasure trove of benefits, from education to excitement, from business to botany.

The districts are united by an exhaustive network of pedestrian walkways, tramways, shuttle bus lines, and electric transit vehicular infrastructure that, together, form a sustainable and integrated township ideal for multigenerational life.