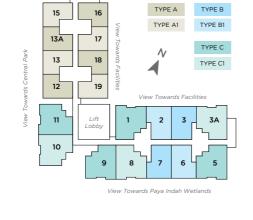

VIEW TOWARDS CENTRAL PARK

VIEW TOWARDS GREEN

**BLOCK B** 

10

1

 $\Lambda$ 

11

12

13

13A

15

Lift Lobby

18

17

16

View Towards Greens

9 8

2 3

View Towards Facilitie

7

3A

TYPE B TYPE C

TYPE B1 TYPE C1

TYPE D1 TYPE E1

6

5

**BLOCK C** 

TYPE C

818 sqft 3 BED 2 BATH

550 sqft 1 BED 1 BATH

TYPE A

TYPE D DUAL KEY 968 sqft