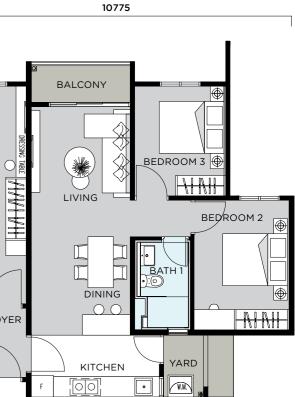

6

5

**BLOCK C** 

TYPE C

818 sqft 3 BED 2 BATH

550 sqft 1 BED 1 BATH

TYPE A

TYPE D DUAL KEY 968 sqft

3 BED 2 BATH

#### **BLOCK B**

BLOCK C

**TYPE E 968 sqft** 3 BED 2 BATH