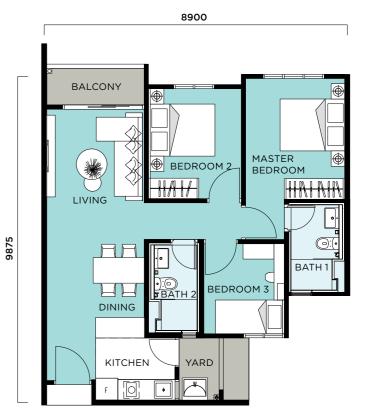

9 8

2 3

View Towards Facilitie

7

3A

TYPE B TYPE C

TYPE B1 TYPE C1

TYPE D1 TYPE E1

6

5

**BLOCK C** 

TYPE C

818 sqft 3 BED 2 BATH

550 sqft 1 BED 1 BATH

TYPE A

TYPE D DUAL KEY 968 sqft