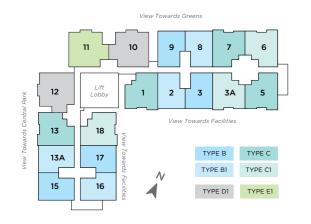

VIEW TOWARDS CENTRAL PARK

VIEW TOWARDS GREEN

**BLOCK B** 

10

1

 $\Lambda$ 

11

12

13

13A

15

Lift Lobby

18

17

16

View Towards Greens

9 8

2 3

View Towards Facilitie

7

3A

TYPE B TYPE C

TYPE B1 TYPE C1

TYPE D1 TYPE E1