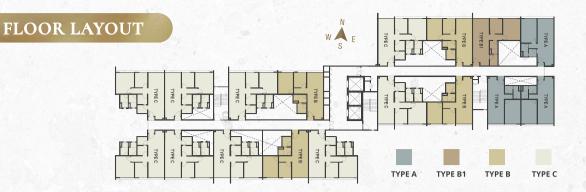

## TYPE A 550 sq.ft.

- 1 Bedroom
- 1 Bathroom

## TYPE B 640 sq.ft.

- 2 Bedrooms 1 Bathroom
- BEDROOM 2

  BEDROOM 2

  DINING ROOM

  AREA

  VARD

  KITCHEN

## TYPE B1 660 sq.ft.

- 2 Bedrooms
- 1 Bathroom

#### TYPE C 750 sq.ft.

- 2 Bedrooms 2 Bathrooms
- 1 Study Room