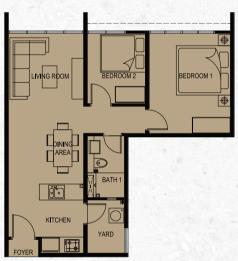

## TYPE B 640 sq.ft.

- 2 Bedrooms 1 Bathroom
- BEDROOM 2

  BEDROOM 2

  DINING ROOM

  AREA

  VARD

  KITCHEN