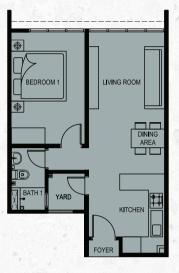

ide selection of services, children enrichment centres, pharmacies & convenience stores.





## LOW DENSITY & PRIVATE LIVING

Cabana

Live amidst a cohesive blend of lush nature and luxury leisure facilities within a secure, private and exclusive urbanization.







#### **FACILITY DECK**

1 Lazy River 2 Multipurpose Hall

3 Gymnasium

- 5 Beach Pool

- 8 Playground 6 Outdoor Gymnasium 9 BBQ Area
- 7 Multipurpose Court 10 Aromatic Gardens
  - 11 Jogging Track
  - 12 Canopy Walk

## 13 Co-working Cafe 14 Family-oriented Cafe







## SPACES DESIGNED FO THE MODERN CITY

The furnished package and smart home system options make moving into your new home effortless, so you have more time to spend on making new memories in Gaia Residences.





## TYPE A 550 sq.ft.

- 1 Bedroom
- 1 Bathroom



## TYPE B 640 sq.ft.

- 2 Bedrooms 1 Bathroom
- BEDROOM 2

  BEDROOM 2

  DINING ROOM

  AREA

  VARD

  KITCHEN

## TYPE B1 660 sq.ft.

- 2 Bedrooms
- 1 Bathroom



#### TYPE C 750 sq.ft.

- 2 Bedrooms 2 Bathrooms
- 1 Study Room



#### **SPECIFICATIONS**

(a) Structure : Reinforced Concrete

(b) Wall : Brickwork / Reinforced Concrete

(c) Ceiling : Plasterboard & Paint / Skim Coat & Paint

(d) Floor Finishes : Tiles

(e) Wall Finishes : Skim Coat / Plaster & Paint / Tiles

(f) Windows : Metal Framed Glass Window

(g) Doors : Fire Rated Door / Timber Flush Door

(h) Ironmongery : Quality Lockset

| (i) Sanitary Fittings    | A/AA   | B/BB    | B1      | B2      | C/CC    |
|--------------------------|--------|---------|---------|---------|---------|
| Single Bowl Kitchen Sink | 1 no.  |