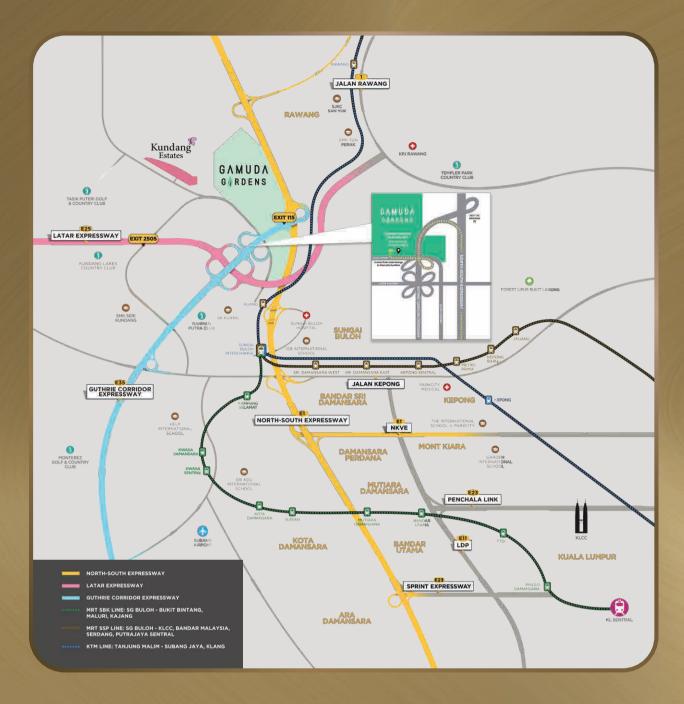

| 画        | SHOPPING MALL                    |         |
|----------|----------------------------------|---------|
|          | AEON Rawang                      | 8.5 km  |
|          | Tesco Rawang                     | 16 km   |
| 員        | PUBLIC TRANSPORTATION            |         |
|          | Kuang KTM Station                | 3 km    |
|          | MRT Sungai Buloh Interchange Hub |         |
|          | & Sungai Buloh KTM Station       | 10 km   |
|          | Rawang KTM Station               | 10.5 km |
| <b>•</b> | SPORTS & RECREATION              |         |
|          | Equestrian Facilities            | 1 km    |
|          | Tasik Biru Kundang               | 8 km    |
|          | Kundang Lakes Country Club       | 8 km    |
|          | Kelab Rahman Putra Malaysia      | 10 km   |
|          | Tasik Puteri Golf & Country Club | 15 km   |
|          |                                  |         |

| + | HOSPITAL                                             |         |
|---|------------------------------------------------------|---------|
|   | KPJ Rawang Specialist Hospital                       | 10.5 km |
|   | Sungai Buloh Hospital                                | 12 km   |
|   | EDUCATION                                            |         |
|   | SJK (C) Kuang                                        | 3 km    |
|   | SJK (C) Kundang                                      | 5 km    |
|   | Straits International School                         | 7.5 km  |
|   | SK Seri Kundang<br>Sekolah Berasrama Penuh Integrasi | 7.5 km  |
|   | Rawang (SEPINTAR)                                    | 8 km    |
|   | SJK (C) Kota Emerald                                 | 10 km   |
|   | IGB International School                             | 13 km   |
|   | Within Gamuda Gardens                                |         |
|   | Beaconhouse International School (upcoming)          | 400 m   |
|   |                                                      |         |