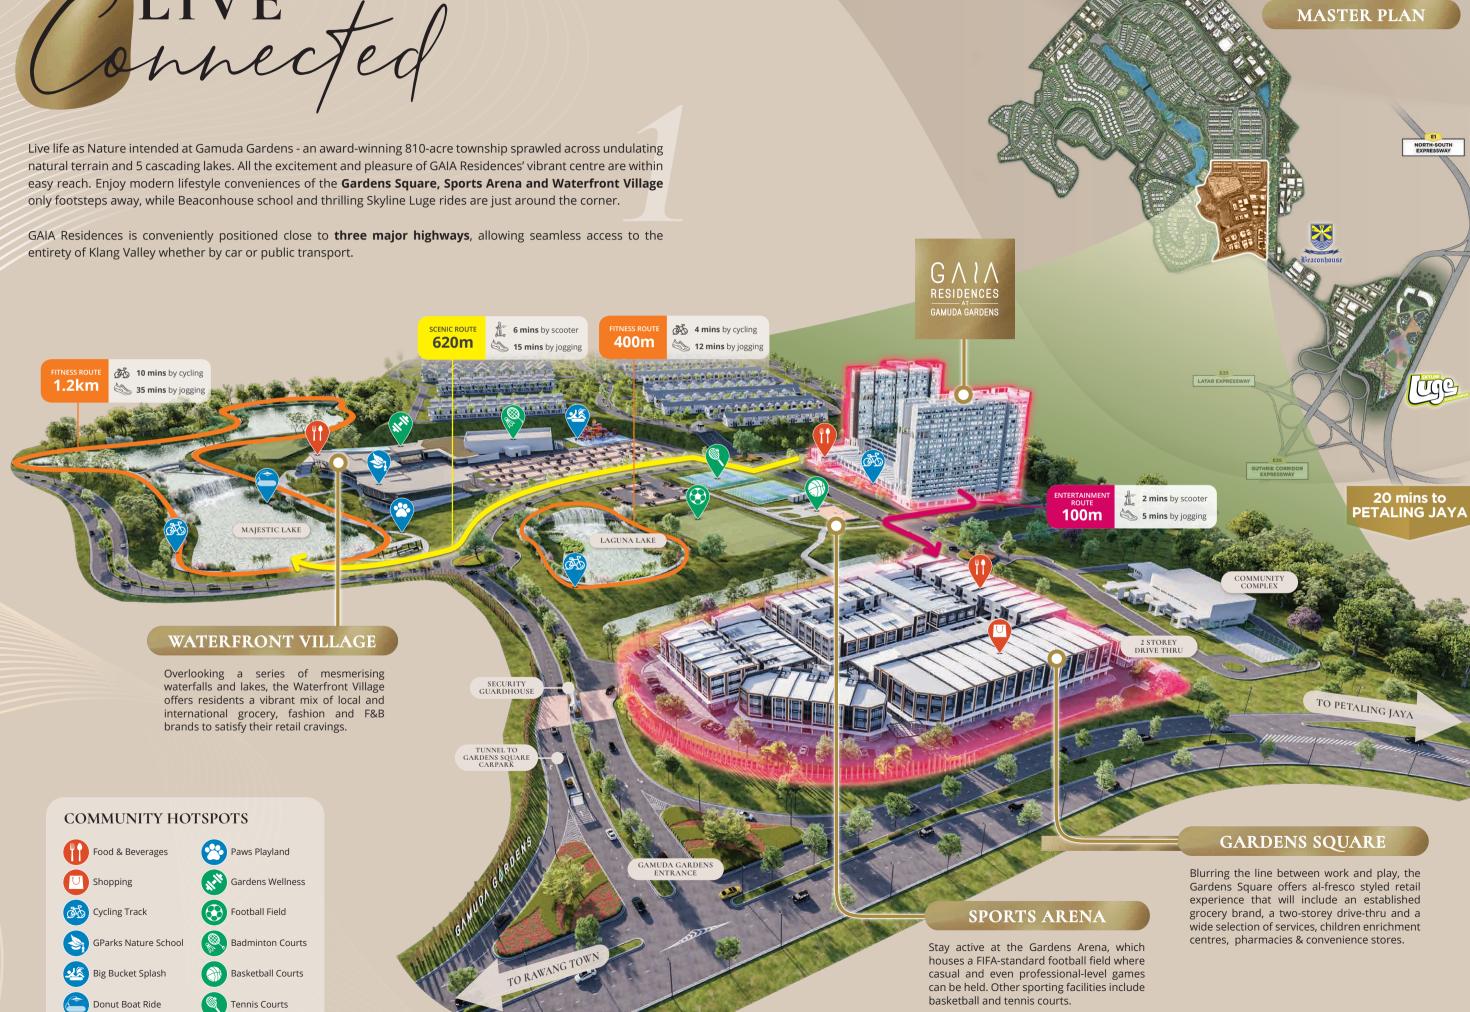

# Ohnected

Gardens Square offers al-fresco styled retail experience that will include an established grocery brand, a two-storey drive-thru and a wide selection of services, children enrichment centres, pharmacies & convenience stores.