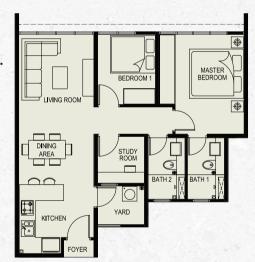

and exclusive urbanization.







#### **FACILITY DECK**

1 Lazy River 2 Multipurpose Hall

3 Gymnasium

- 5 Beach Pool

- 8 Playground 6 Outdoor Gymnasium 9 BBQ Area
- 7 Multipurpose Court 10 Aromatic Gardens
  - 11 Jogging Track
  - 12 Canopy Walk

## 13 Co-working Cafe 14 Family-oriented Cafe







## SPACES DESIGNED FO THE MODERN CITY

The furnished package and smart home system options make moving into your new home effortless, so you have more time to spend on making new memories in Gaia Residences.





## TYPE A 550 sq.ft.

- 1 Bedroom
- 1 Bathroom



## TYPE B 640 sq.ft.

- 2 Bedrooms 1 Bathroom
- BEDROOM 2

  BEDROOM 2

  DINING ROOM

  AREA

  VARD

  KITCHEN

## TYPE B1 660 sq.ft.

- 2 Bedrooms
- 1 Bathroom



#### TYPE C 750 sq.ft.

- 2 Bedrooms 2 Bathrooms
- 1 Study Room



#### **SPECIFICATIONS**

(a) Structure : Reinforced Concrete

(b) Wall : Brickwork / Reinforced Concrete

(c) Ceiling : Plasterboard & Paint / Skim Coat & Paint

(d) Floor Finishes : Tiles

(e) Wall Finishes : Skim Coat / Plaster & Paint / Tiles

(f) Windows : Metal Framed Glass Window

(g) Doors : Fire Rated Door / Timber Flush Door

(h) Ironmongery : Quality Lockset

| (i) Sanitary Fittings    | A/AA   | B/BB    | B1      | B2      | C/CC    |
|--------------------------|--------|---------|---------|---------|---------|
| Single Bowl Kitchen Sink | 1 no.  | 1 no.   | 1 no.   | 1 no.   | 1 no.   |
| Wash Basin               | 1 no.  | 1 no.   | 1 no.   | 1 no.   | 2 nos.  |
| Shower Rose              | 1 no.  | 1 no.   | 1 no.   | 1 no.   | 2 nos.  |
| Toilet Roll Holder       | 1 no.