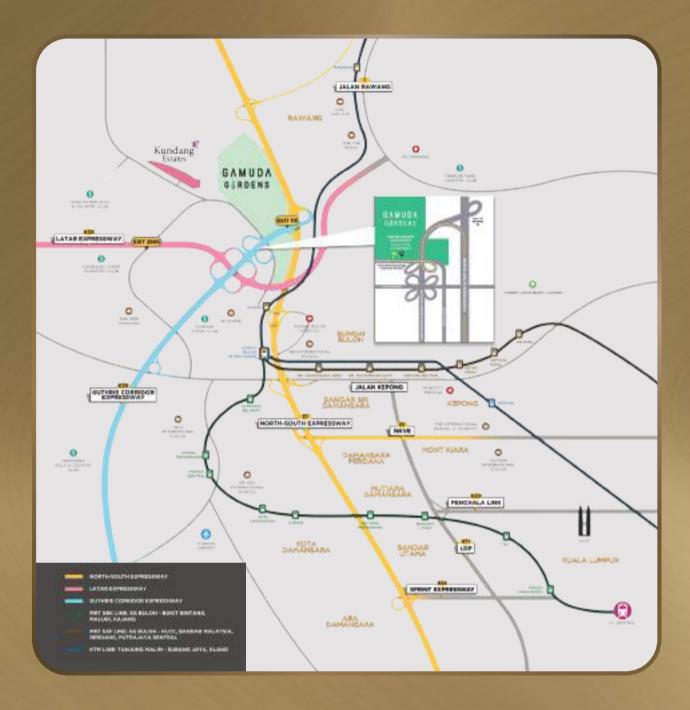

| 画 | SHOPPING MALL                    |         |
|---|----------------------------------|---------|
|   | AEON Rawang                      | 8.5 km  |
|   | Tesco Rawang                     | 16 km   |
|   | PUBLIC TRANSPORTATION            |         |
|   | Kuang KTM Station                | 3 km    |
|   | MRT Sungai Buloh Interchange Hub | 40.1    |
|   | & Sungai Buloh KTM Station       | 10 km   |
|   | Rawang KTM Station               | 10.5 km |
| • | SPORTS & RECREATION              |         |
|   | Equestrian Facilities            |         |
|   | Tasik Biru Kundang               | 8 km    |
|   | Kundang Lakes Country Club       | 8 km    |
|   | Kelab Rahman Putra Malaysia      | 10 km   |
|   | Tasik Puteri Golf & Country Club | 15 km   |
|   |                                  |         |

| • | HOSPITAL  KPJ Rawang Specialist Hospital  Sungai Buloh Hospital | 10.5 km<br>12 km |
|---|-----------------------------------------------------------------|------------------|
|   | EDUCATION                                                       |                  |
|   | SJK (C) Kuang                                                   | 3 km             |
|   | SJK (C) Kundang                                                 | 5 km             |
|   | Straits International School                                    | 7.5 km           |
|   | SK Seri Kundang<br>Sekolah Berasrama Penuh Integrasi            | 7.5 km           |
|   | Rawang (SEPINTAR)                                               | 8 km             |
|   | SJK (C) Kota Emerald                                            | 10 km            |
|   | IGB International School                                        | 13 km            |
|   | Within Gamuda Gardens                                           |                  |
|   | Beaconhouse International School (upcoming)                     | 400 m            |