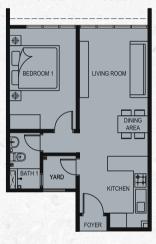

nature and luxury leisure facilities within a secure, private and exclusive urbanization.







### **FACILITY DECK**

1 Lazy River

2 Multipurpose Hall

3 Gymnasium

- 5 Beach Pool

6 Outdoor Gymnasium 9 BBQ Area

- 8 Playground
- 7 Multipurpose Court
- 10 Aromatic Gardens 13 Co-working Cafe

  - 14 Family-oriented Cafe 11 Jogging Track
  - 12 Canopy Walk
- 15 Sky Gardens





# SPACES DESIGNED FOR THE MODERN CITY

The new TYPE D offers even more room to cater to your lifestyle. With Dual Key feature, it is the perfect layout for extra family privacy or an additional room for an investors rental.



### TYPE B | 640 sq.ft.

### • 2 Bedroom • 1 Bathroom



### TYPE C | 750 sq.ft.



### TYPE D | 900 sq.ft.

• 3 Bedroom • 2 Bathroom





### TYPE A | 550 sq.ft.

• 1 Bedroom • 1 Bathroom



## **SPECIFICATIONS**

(a) Structure : Reinforced Concrete

(b) Wall : Brickwork / Reinforced Concrete

(c) Ceiling : Plasterboard & Paint / Skim Coat & Paint

(d) Floor Finishes : Tiles

(e) Wall Finishes : Skim Coat / Plaster & Paint / Tiles

(f) Windows : Metal Framed Glass Window

(g) Doors : Fire Rated Door / Timber Flush Door

(h) Ironmongery : Quality Lockset

| (i) Sanitary Fittings    | A / AA | B/BB    | B1      | B2      | C/CC    |
|--------------------------|--------|---------|---------|---------|---------|
| Single Bowl Kitchen Sink | 1 no.  | 1 no.   | 1 no.   | 1 no.   | 1 no.   |
| Wash Basin               | 1 no.  | 1 no.   | 1 no.   | 1 no.   | 2 nos.  |
| Shower Rose              | 1 no.  | 1 no.   | 1 no.   | 1 no.   | 2 nos.  |
| Toilet Roll Holder       | 1 no.  |