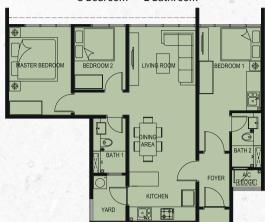

TE LIVING

Cabana

Live amidst a cohesive blend of lush nature and luxury leisure facilities within a secure, private and exclusive urbanization.







### **FACILITY DECK**

1 Lazy River

2 Multipurpose Hall

3 Gymnasium

- 5 Beach Pool

6 Outdoor Gymnasium 9 BBQ Area

- 8 Playground
- 7 Multipurpose Court
- 10 Aromatic Gardens 13 Co-working Cafe

  - 14 Family-oriented Cafe 11 Jogging Track
  - 12 Canopy Walk
- 15 Sky Gardens





# SPACES DESIGNED FOR THE MODERN CITY

The new TYPE D offers even more room to cater to your lifestyle. With Dual Key feature, it is the perfect layout for extra family privacy or an additional room for an investors rental.



### TYPE B | 640 sq.ft.

### • 2 Bedroom • 1 Bathroom



### TYPE C | 750 sq.ft.



### TYPE D | 900 sq.ft.

• 3 Bedroom • 2 Bathroom





### TYPE A | 550 sq.ft.

• 1 Bedroom • 1 Bathroom



## **SPECIFICATIONS**

(a) Structure : Reinforced Concrete

(b) Wall : Brickwork / Reinforced Concrete

(c) Ceiling : Plasterboard & Paint / Skim Coat & Paint

(d) Floor Finishes : Tiles

(e) Wall Finishes : Skim Coat / Plaster & Paint / Tiles

(f) Windows : Metal Framed Glass Window

(g) Doors : Fire Rated Door / Timber Flush Door

(h) Ironmongery : Quality Lockset

| (i) Sanitary Fittings    | A / AA | B/BB    | B1      | B2      | C/CC    |
|--------------------------|--------|---------|---------|---------|---------|
| Single Bowl Kitchen Sink | 1 no.  | 1 no.   | 1 no.   | 1 no.   | 1 no.   |
| Wash Basin               | 1 no.  | 1 no.   | 1 no.   | 1 no.   | 2 nos.  |
| Shower Rose              | 1 no.  | 1 no.   | 1 no.   | 1 n