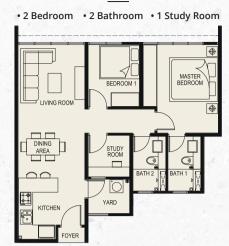

ING JAYA

TO PETALING JAYA





# LOW DENSITY & PRIVATE LIVING

Cabana

Live amidst a cohesive blend of lush nature and luxury leisure facilities within a secure, private and exclusive urbanization.







### **FACILITY DECK**

1 Lazy River

2 Multipurpose Hall

3 Gymnasium

- 5 Beach Pool

6 Outdoor Gymnasium 9 BBQ Area

- 8 Playground
- 7 Multipurpose Court
- 10 Aromatic Gardens 13 Co-working Cafe

  - 14 Family-oriented Cafe 11 Jogging Track
  - 12 Canopy Walk
- 15 Sky Gardens





# SPACES DESIGNED FOR THE MODERN CITY

The new TYPE D offers even more room to cater to your lifestyle. With Dual Key feature, it is the perfect layout for extra family privacy or an additional room for an investors rental.



### TYPE B | 640 sq.ft.

### • 2 Bedroom • 1 Bathroom



### TYPE C | 750 sq.ft.



### TYPE D | 900 sq.ft.

• 3 Bedroom • 2 Bathroom





### TYPE A | 550 sq.ft.

• 1 Bedroom • 1 Bathroom



## **SPECIFICATIONS**

(a) Structure : Reinforced Concrete

(b) Wall : Brickwork / Reinforced Concrete

(c) Ceiling : Plasterboard & Paint / Skim Coat & Paint

(d) Floor Finishes : Tiles

(e) Wall Finishes : Skim Coat / Plaster & Paint / Tiles

(f) Windows : Metal Framed Glass Window

(g) Doors : Fire Rated Door / Timber Flush Door

(h) Ironmongery : Quality Lockset

| (i) Sanitary Fittings    | A / AA | B/BB    | B1      | B2      | C/CC    |
|--------------------------|--------|---------|---------|---------|---------|
| Single Bowl Kitchen Sink | 1 no.  | 1 no.   | 1 no.   | 1 no.   | 1 no.   |
| Wash Basin               | 1 no.  | 1 no.   | 1 no.   | 1 no.   | 2 nos.  |
| Shower