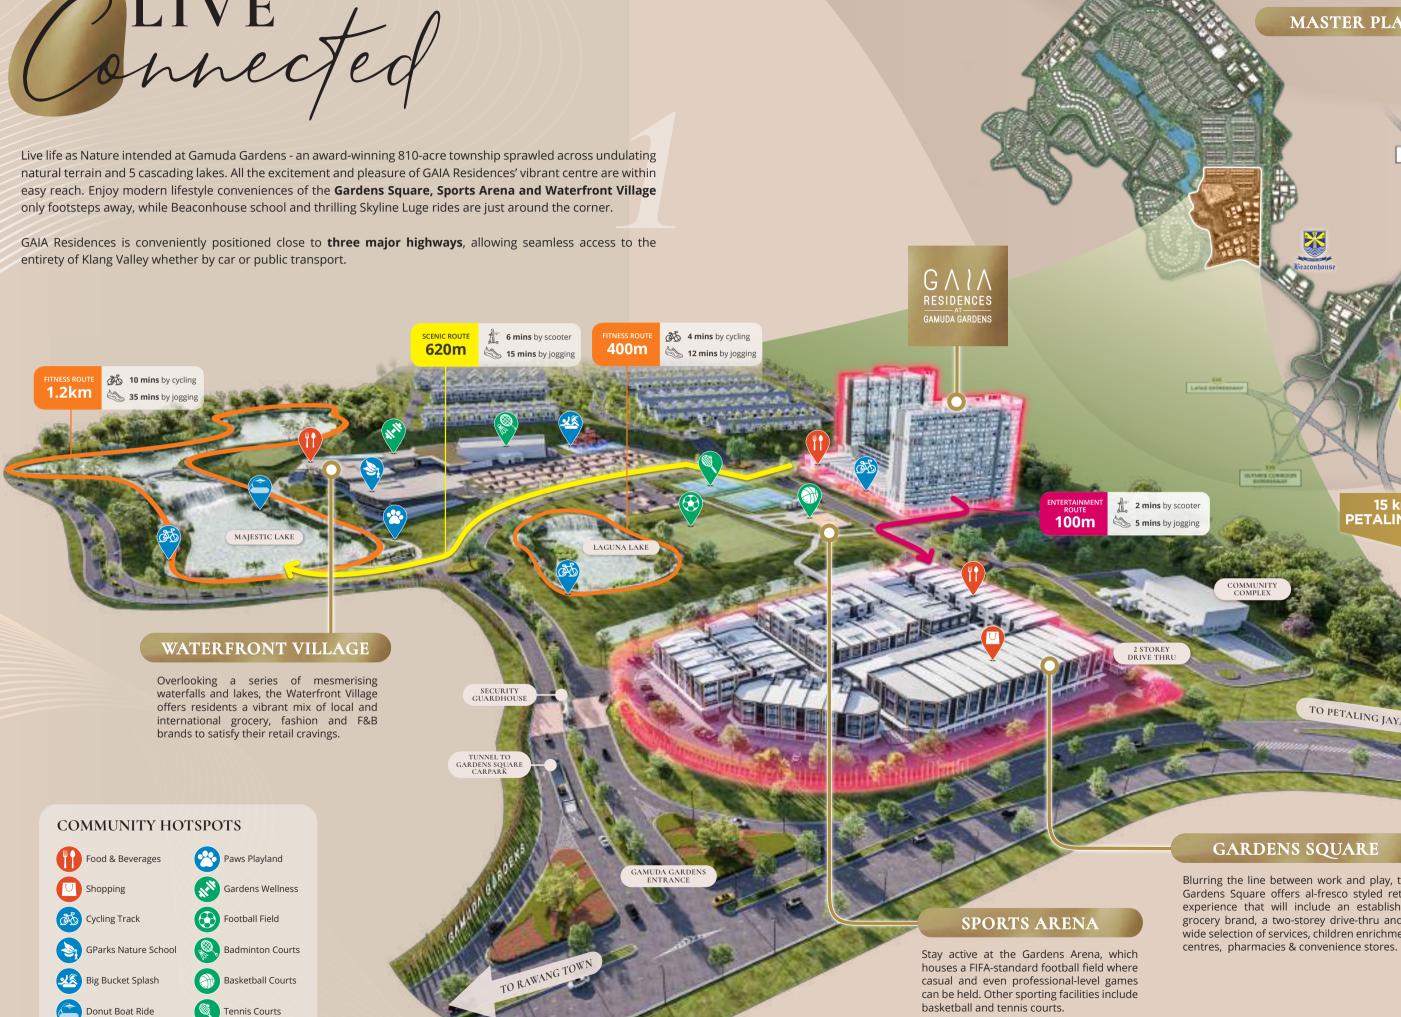

# Chrected

Blurring the line between work and play, the Gardens Square offers al-fresco styled retail experience that will include an established grocery brand, a two-storey drive-thru and a wide selection of services, children enrichment