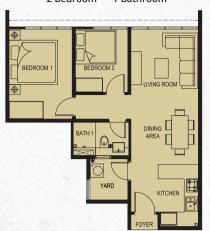

MASTER PLAN

15 km to PETALING JAYA

TO PETALING JAYA





# LOW DENSITY & PRIVATE LIVING

Cabana

Live amidst a cohesive blend of lush nature and luxury leisure facilities within a secure, private and exclusive urbanization.







### **FACILITY DECK**

1 Lazy River

2 Multipurpose Hall

3 Gymnasium

- 5 Beach Pool

6 Outdoor Gymnasium 9 BBQ Area

- 8 Playground
- 7 Multipurpose Court
- 10 Aromatic Gardens 13 Co-working Cafe

  - 14 Family-oriented Cafe 11 Jogging Track
  - 12 Canopy Walk
- 15 Sky Gardens





# SPACES DESIGNED FOR THE MODERN CITY

The new TYPE D offers even more room to cater to your lifestyle. With Dual Key feature, it is the perfect layout for extra family privacy or an additional room for an investors rental.



### TYPE B | 640 sq.ft.

### • 2 Bedroom • 1 Bathroom



### TYPE C | 750 sq.ft.



### TYPE D | 900 sq.ft.

• 3 Bedroom • 2 Bathroom





### TYPE A | 550 sq.ft.

• 1 Bedroom • 1 Bathroom



## **SPECIFICATIONS**

(a) Structure : Reinforced Concrete

(b) Wall : Brickwork / Reinforced Concrete

(c) Ceiling : Plasterboard & Paint / Skim Coat & Paint

(d) Floor Finishes : Tiles

(e) Wall Finishes : Skim Coat / Plaster & Paint / Tiles

(f) Windows : Metal Framed Glass Window

(g) Doors : Fire Rated Door / Timber Flush Door

(h) Ironmongery : Quality Lockset

| (i) Sanitary Fittings    | A / AA | B/BB    | B1      | B2      | C/CC    |
|--------------------------|--------|---------|---------|---------|---------|
| Single Bowl Kitchen Sink | 1 no.  | 1 no.   | 1 no.   | 1 no.   | 1 no.   |
| Wash Basin               | 1 no.  | 1 no.   | 1 no.   | 1