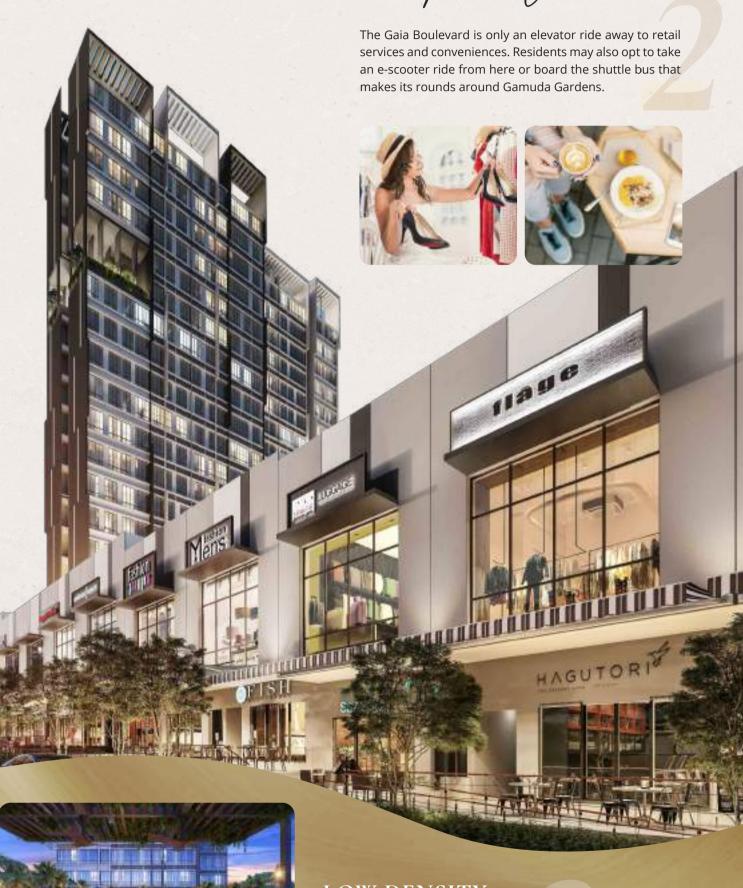

**GAMUDA LAND** 

# Chrected





Blurring the line between work and play, the Gardens Square offers al-fresco styled retail experience that will include an established grocery brand, a two-storey drive-thru and a wide selection of services, children enrichment

MASTER PLAN

15 km to PETALING JAYA

TO PETALING JAYA





# LOW DENSITY & PRIVATE LIVING

Cabana

Live amidst a cohesive blend of lush nature and luxury leisure facilities within a secure, private and exclusive urbanization.







### **FACILITY DECK**

1 Lazy River

2 Multipurpose Hall

3 Gymnasium

- 5 Beach Pool

6 Outdoor Gymnasium 9 BBQ Area

- 8 Playground
- 7 Multipurpose Court
- 10 Aromatic Gardens 13 Co-working Cafe

  - 14 Family-oriented Cafe 11 Jogging Track
  - 12 Canopy Walk
- 15 Sky Gardens





# SPACES DESIGNED FOR THE MODERN CITY

The new TYPE D offers even more room to cater to your lifestyle. With Dual Key feature, it is the perfect layout for extra family privacy or an additional room for an investors rental.



### TYPE B | 640 sq.ft.

### • 2 Bedroom • 1 Bathroom



### TYPE C | 750 sq.ft.



### TYPE D | 900 sq.ft.

• 3