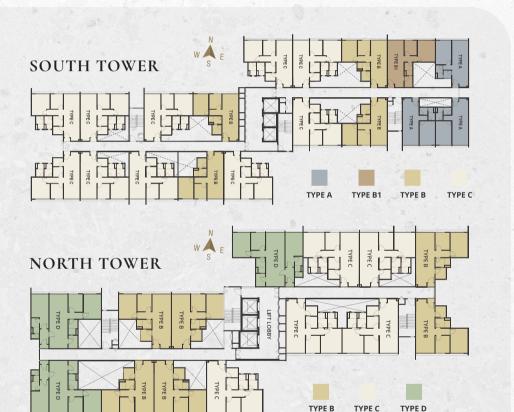

LIVING

Cabana

Live amidst a cohesive blend of lush nature and luxury leisure facilities within a secure, private and exclusive urbanization.







### **FACILITY DECK**

1 Lazy River

2 Multipurpose Hall

3 Gymnasium

- 5 Beach Pool

6 Outdoor Gymnasium 9 BBQ Area

- 8 Playground
- 7 Multipurpose Court
- 10 Aromatic Gardens 13 Co-working Cafe

  - 14 Family-oriented Cafe 11 Jogging Track
  - 12 Canopy Walk
- 15 Sky Gardens





# SPACES DESIGNED FOR THE MODERN CITY

The new TYPE D offers even more room to cater to your lifestyle. With Dual Key feature, it is the perfect layout for extra family privacy or an additional room for an investors rental.



### TYPE B | 640 sq.ft.

### • 2 Bedroom • 1 Bathroom



### TYPE C | 750 sq.ft.



### TYPE D | 900 sq.ft.

• 3 Bedroom • 2 Bathroom





### TYPE A | 550 sq.ft.

• 1 Bedroom • 1 Bathroom



## **SPECIFICATIONS**

(a) Structure : Reinforced Concrete

(b) Wall : Brickwork / Reinforced Concrete

(c) Ceiling : Plasterboard & Paint / Skim Coat & Paint

(d) Floor Finishes : Tiles

(e) Wall Finishes : Skim Coat / Plaster & Paint / Tiles

(f) Windows : Metal Framed Glass Window

(g) Doors : Fire Rated Door / Timber Flush Door

(h) Ironmongery : Quality Lockset

| (i) Sanitary Fittings    | A / AA | B/BB    | B1      | B2      | C/CC    |
|--------------------------|--------|---------|---------|---------|---------|
| Single Bowl Kitchen Sink | 1 no.  | 1 no.   | 1 no.   | 1 no.   | 1 no.   |
| Wash Basin               | 1 no.  | 1 no.   | 1 no.   | 1 no.   | 2 nos.  |
| Shower Rose              | 1 no.  | 1 no.   | 1 no.   | 1 no.