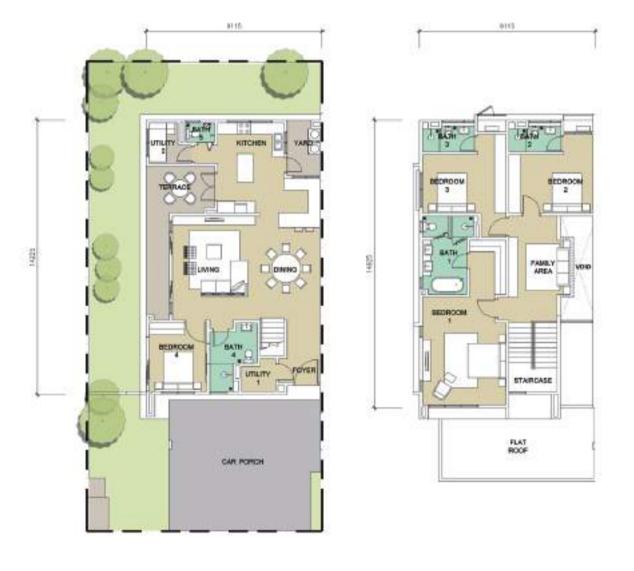

#### TYPE C

40' x 80' | 3,966 SQ.FT.

5 BEDROOMS • 6 BATHROOMS • 3 CARPARKS

TYPE C1

40' x 80' | 3,966 SQ.FT.

5 BEDROOMS • 6 BATHROOMS • 3 CARPARKS