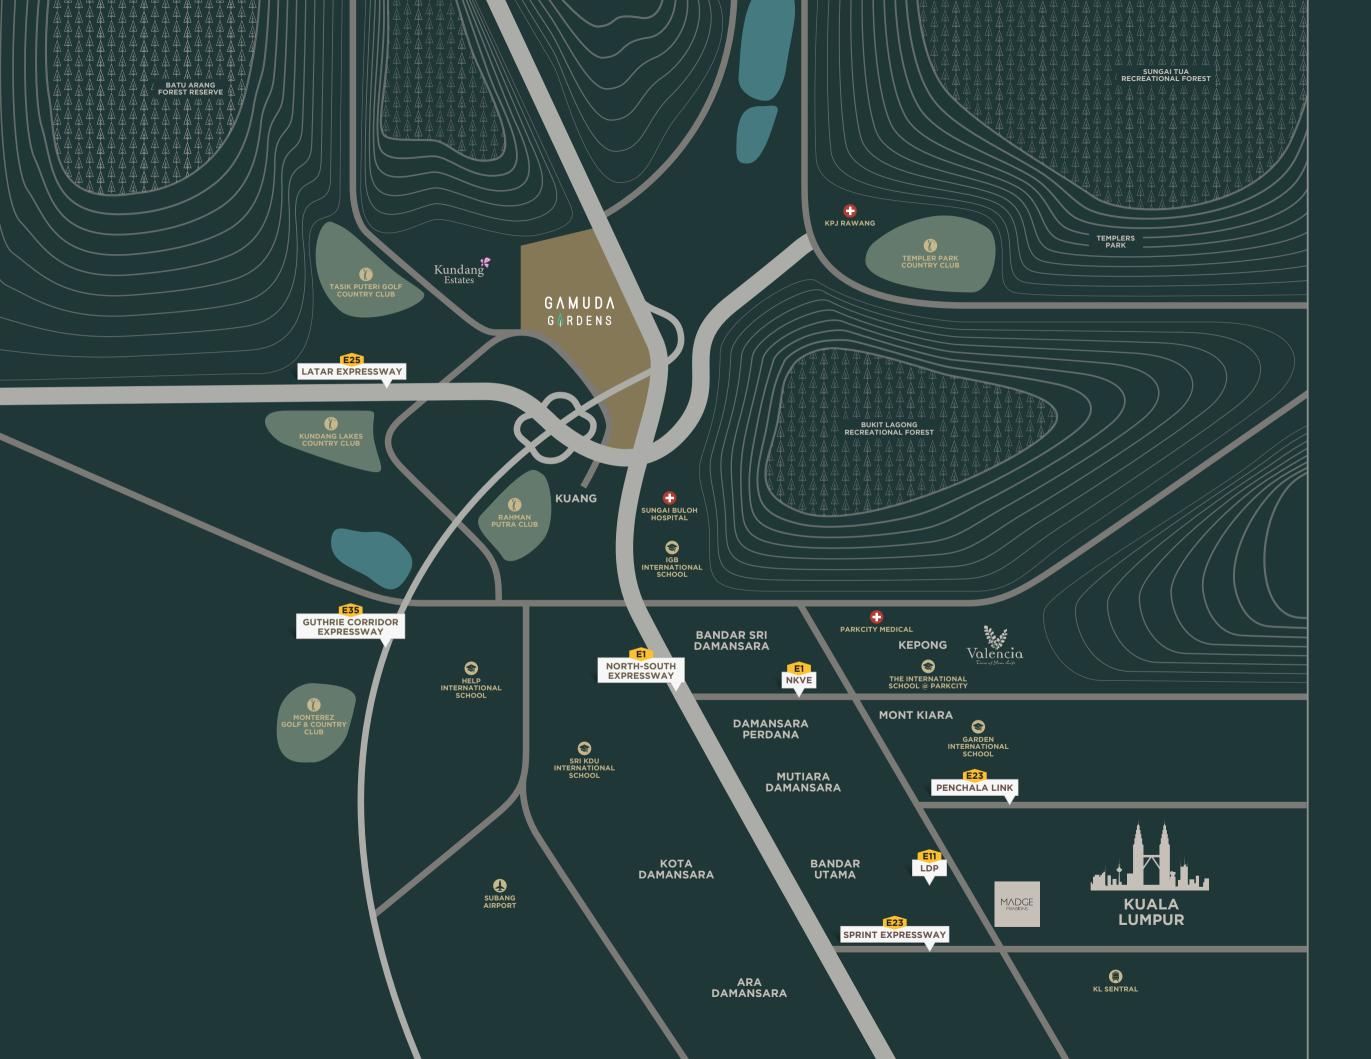

### GEM OF NORTHERN KLANG VALLEY

REMOVED FROM THE DAILY BUSTLE OF THE CITY,

GAMUDA GARDENS IS AN OASIS ENVELOPED BY

SPRAWLING HILLS AND THE COMFORT OF LUSH GREENERY.

GAMUDA GARDENS

Direct Access to 3 Major Highways

### NORTH-SOUTH EXPRESSWAY

### GUTHRIE CORRIDOR EXPRESSWAY

LATAR EXPRESSWAY

### GAMUDA GARDENS ESTEEM

KUALA LUMPUR CITY CENTRE

### TRANQUIL YET CONNECTED

000----

PERFECTLY PLACED BETWEEN 3 MAJOR EXPRESSWAYS MEANS
EASY ACCESS TO OTHER DISTRICTS WHILE STAYING AT CLOSE PROXIMITY
WITH NEIGHBOURHOOD MALLS, ENTERTAINMENT HUBS,
HOSPITALS, SCHOOLS AND OTHER ESSENTIALS.