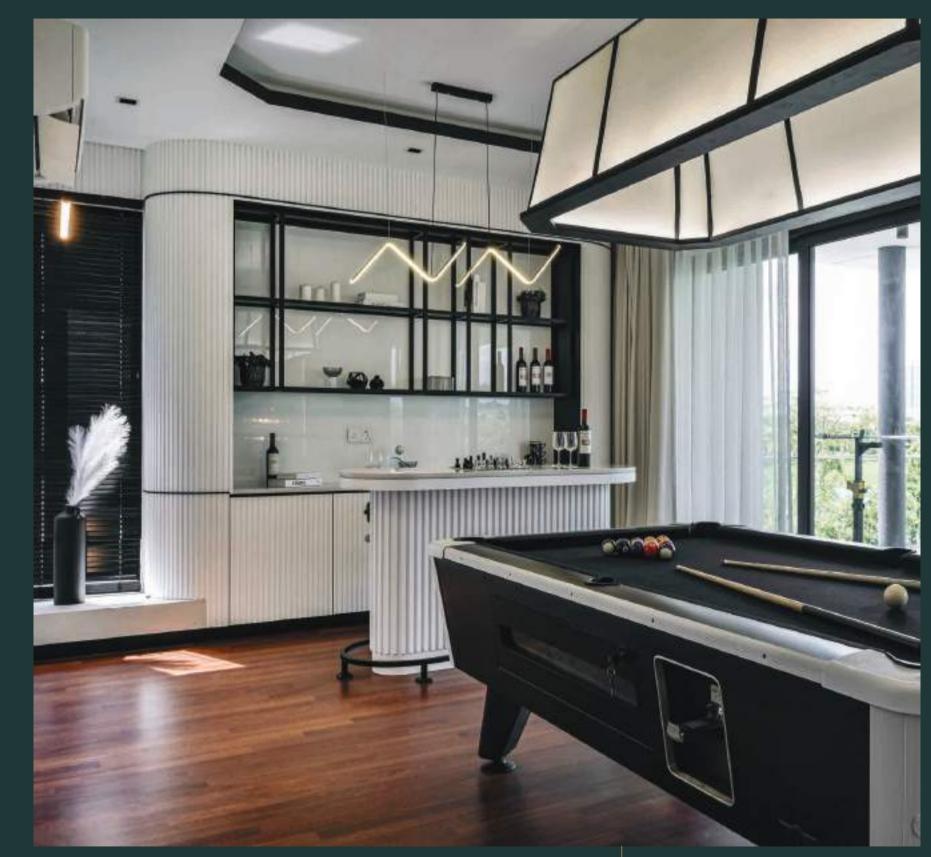

### COME HOME TO A MASTERPIECE

-----0[]0-----

Enter an exclusive gateless community.

Be greeted by manicured landscapes and a rich palette of flora as you arrive at the driveway.

Dramatic indoor composition with double-volume ceiling above a sunken living area, and large windows that invite the serene outside views

An intimate dining area with a generously spacious dry kitchen that fits a lavish kitchen island and cabinetries.

Large & plush walk-in wardrobe with ample room to dress and prepare for an evening out.

A bespoke lounge for a true home cinematic experience.

PRIVATE
PLEASURES

Esteem Business Lounge is your private bar made for posh gatherings, be it social or formal.

A cosy promenade that overlooks the scenic lake offers a natural escape during the evenings.