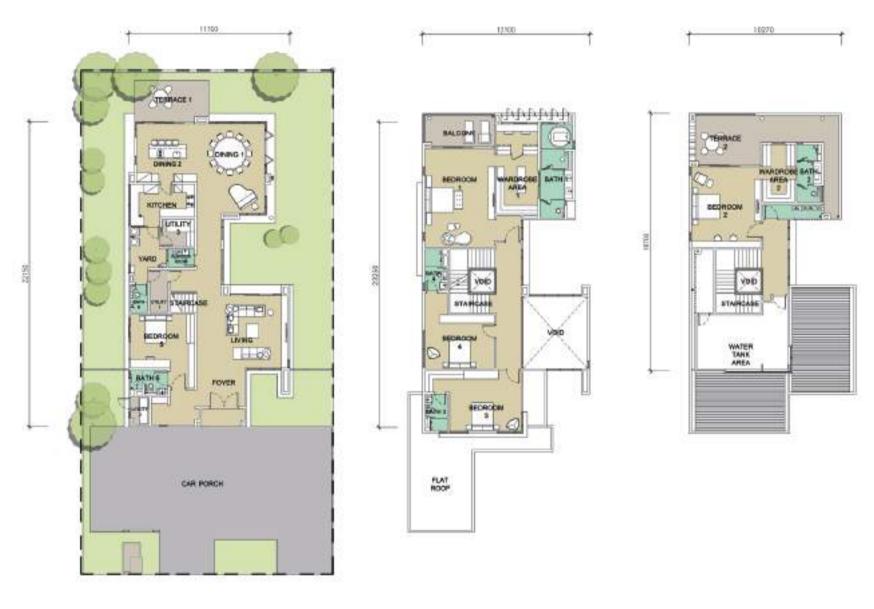

#### TYPE B

60' x 120' | 6,047 sq.ft.

5 BEDROOMS • 6 BATHROOMS • 4 CARPARKS

GROUND FLOOR FIRST FLOOR

#### TYPE B1

#### 60' x 120' | 6,047 SQ.FT.

#### 5 BEDROOMS • 6 BATHROOMS • 4 CARPARKS