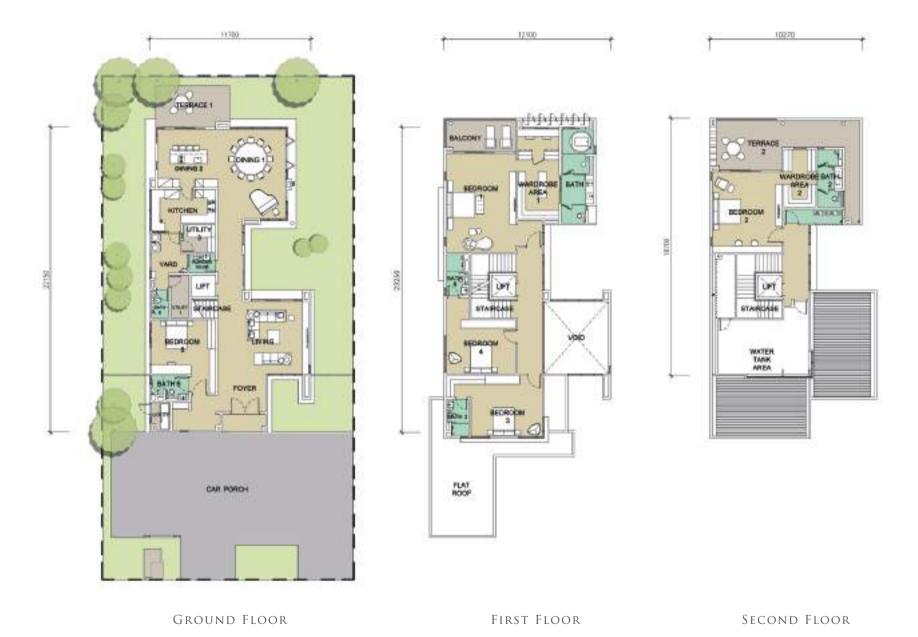

is Court 13. Terrace Swing 3. Putting Green 8. Lakeside Pavilion 4. Multifunction Deck 9. Herbs Patio 14. Sunset Promenade 5. Reflexology Aisle 10. Picnic Lawn 15. Cycling / Jogging Trail

## LAKESIDE 3-STOREY BUNGALOW



#### LIFESTYLE SERIES



#### TYPE A

60' X 120' | 6,382 SQ.FT.

5 Bedrooms • 6 Bathrooms • 4 Carparks



#### TYPE A1

#### 60' x 120' | 6,382 SQ.FT.

#### 5 BEDROOMS • 6 BATHROOMS • 4 CARPARKS



GROUND FLOOR

FIRST FLOOR SECOND FLOOR

#### TYPE A2

60' X 120' | 6,382 SQ.FT.

5 BEDROOMS • 6 BATHROOMS • 4 CARPARKS



## LAKESIDE 3-STOREY BUNGALOW



#### CONVENTIONAL SERIES



#### TYPE B

60' x 120' | 6,047 sq.ft.

5 BEDROOMS • 6 BATHROOMS • 4 CARPARKS



GROUND FLOOR FIRST FLOOR

#### TYPE B1

#### 60' x 120' | 6,047 SQ.FT.

#### 5 BEDROOMS • 6 BATHROOMS • 4 CARPARKS



#### TYPE B2

60' x 120' | 6,047 SQ.FT.

5 BEDROOMS • 6 BATHROOMS • 4 CARPARKS



GROUND FLOOR FIRST FLOOR

SECOND FLOOR

ENCLAVE 3-STOREY SEMI-D

----00-

TYPE C



#### TYPE C

40' x 80' | 3,966 SQ.FT.

5 BEDROOMS • 6 BATHROOMS • 3 CARPARKS



TYPE C1

40' x 80' | 3,966 SQ.FT.

5 BEDROOMS • 6 BATHROOMS • 3 CARPARKS





# ENCLAVE 2.5-STOREY SEMI-D

TYPE D

#### TYPE D

40' X 80' | 3,601 SQ.FT.

3 BEDROOMS • 5 BATHROOMS • 3 CARPARKS



TYPE D1

40' x 80' | 3,601 SQ.FT.

3 BEDROOMS • 5 BATHROOMS • 3 CARPARKS





# ENCLAVE 2-STOREY SEMI-D



TYPEE

#### TYPEE

40' X 80' | 3,016 SQ.FT.

4 BEDROOMS • 5 BATHROOMS • 3 CARPARKS



GROUND FLOOR

FIRST FLOOR

#### TYPE E1

40' x 80' | 3,016 SQ.FT.

4 BEDROOMS • 5 BATHROOMS • 3 CARPARKS



GROUND FLOOR

FIRST FLOOR

ENCLAVE 2-STOREY SEMI-D

TYPE