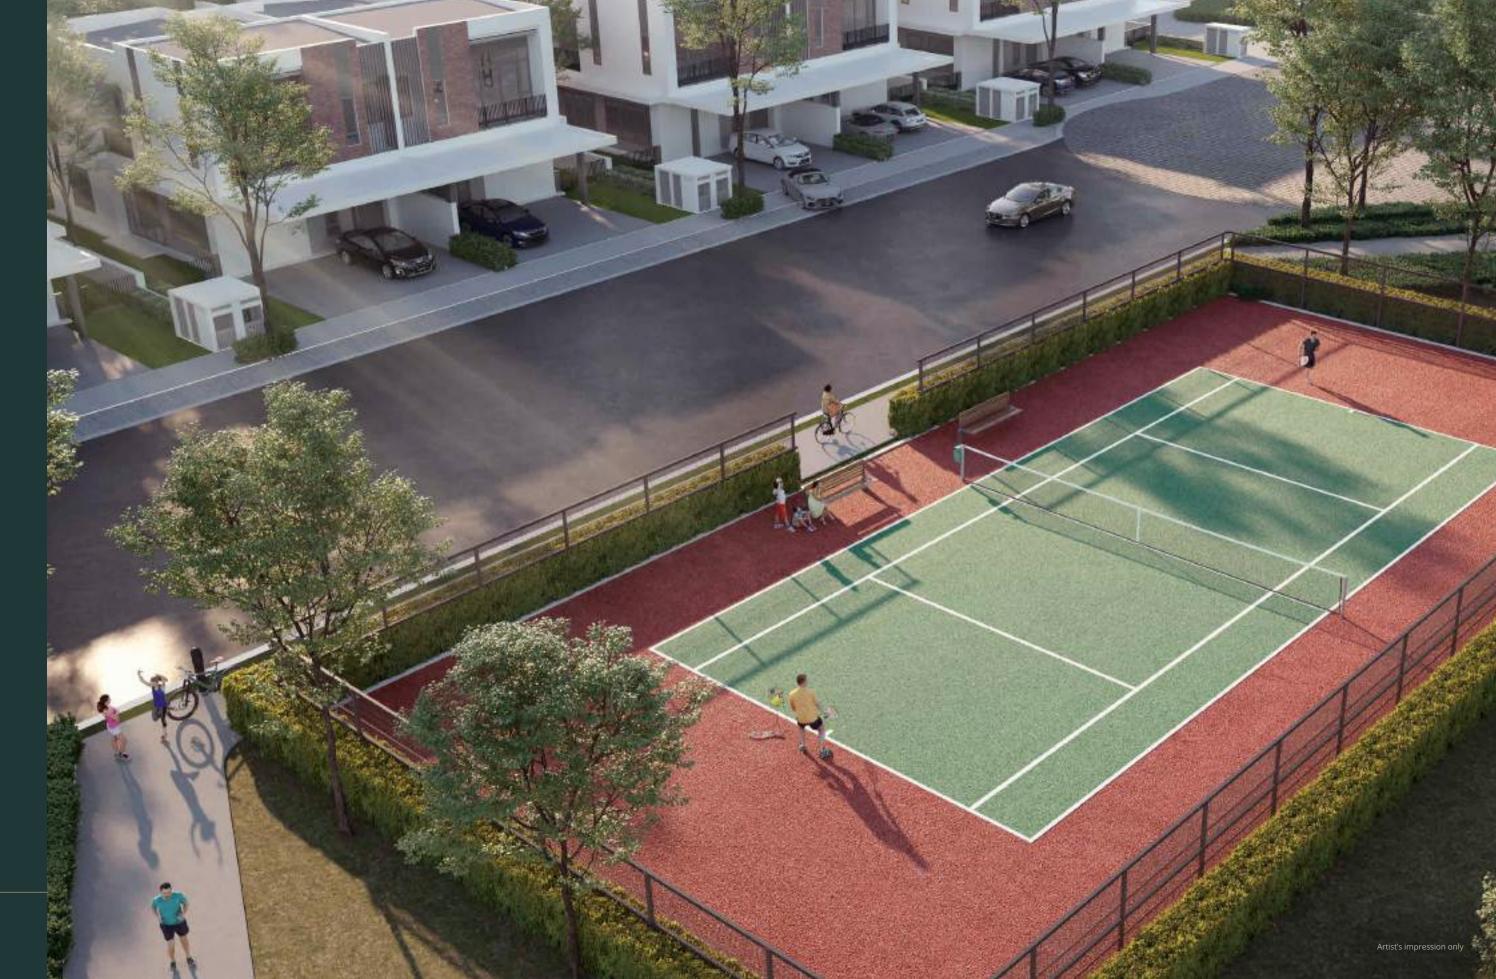

#### SITE PLAN MASTER PLAN A GAMUDA GARDENS CITY CENTRE LAKESIDE BUNGALOW B INTERNATIONAL SCHOOL TYPE A | A1 | A2 60' X 120' | 6,382 SQ.FT. GARDENS SQUARE D GARDENS WELLNESS TYPE B | B1 | B2 60' x 120' | 6,047 sQ.FT. WATERFRONT VILLAGE E LE GARDENS PAVILION G 50-ACRE PET-FRIENDLY CENTRAL PARK **H** MONARC ENCLAVE SEMI-D FUTURE COMMERCIAL TYPE C | C1 40' x 80' | 3,966 SQ.FT. CONFLUENCE OF 3 MAIN EXPRESSWAYS (NORTH-SOUTH EXPRESSWAY, GUTHRIE CORRIDOR EXPRESSWAY AND LATAR EXPRESSWAY) TYPE D | D1 40' X 80' | 3,601 SQ.FT. TYPE E | E1 40' X 80' | 3,016 SQ.FT. TYPE F | F1 36' X 80' | 2,812 SQ.FT. NORTH-SOUTH EXPRESSWAY GARDENS ESTEEM LATAR EXPRESSWAY AMENITIES & FACILITIES GUTHRIE CORRIDOR EXPRESSWAY 1. Monarc Archway 6. CHILDREN PLAYGROUND 11. GARDEN AVENUE 12. Serene Nursery 2. Green Amphitheatre 7. Tennis Court 13. Terrace Swing 3. Putting Green 8. Lakeside Pavilion 4. Multifunction Deck 9. Herbs Patio 14. Sunset Promenade 5. Reflexology Aisle 10. Picnic Lawn 15. Cycling / Jogging Trail