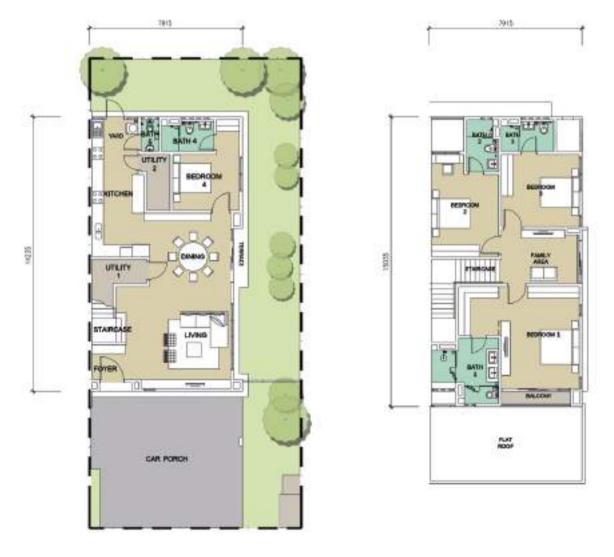

#### TYPEF

#### 36' X 80' | 2,812 SQ.FT.

#### 4 BEDROOMS • 5 BATHROOMS • 3 CARPARKS

GROUND FLOOR

FIRST FLOOR

#### TYPE F1

36' X 80' | 2,812 SQ.FT.

GROUND FLOOR

FIRST FLOOR