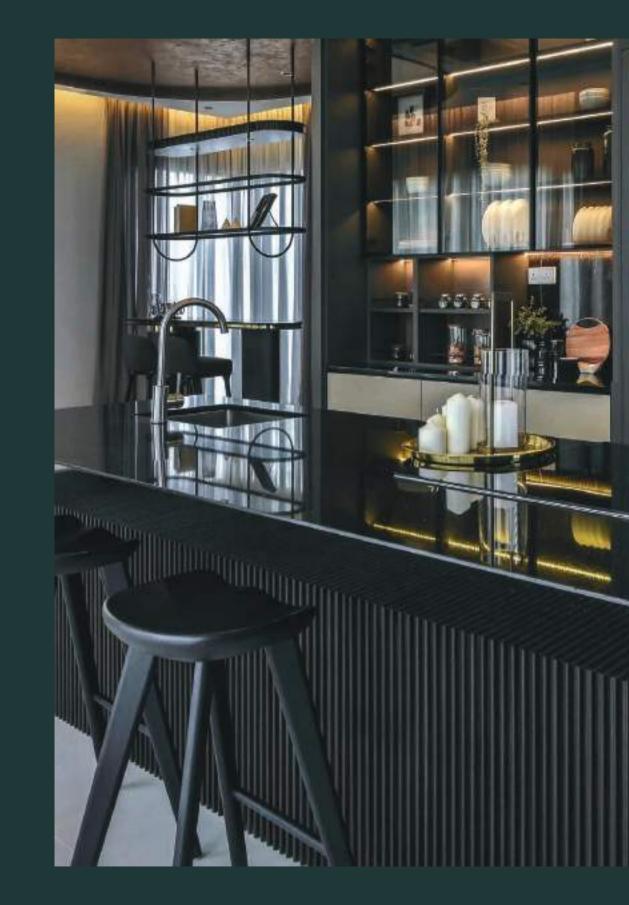

An intimate dining area with a generously spacious dry kitchen that fits a lavish kitchen island and cabinetries.

Large & plush walk-in wardrobe with ample room to dress and prepare for an evening out.