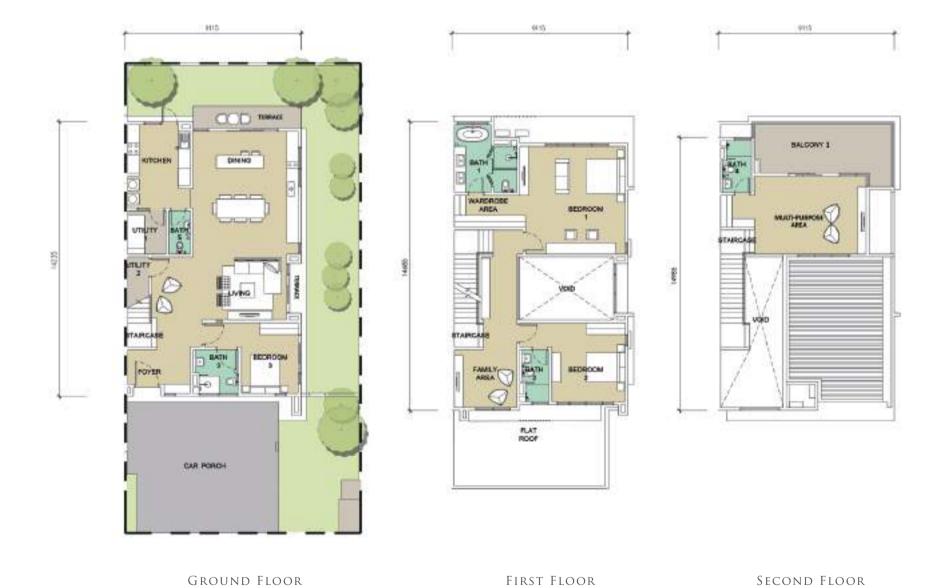

#### TYPE A

60' X 120' | 6,382 SQ.FT.

5 Bedrooms • 6 Bathrooms • 4 Carparks

#### TYPE A1

#### 60' x 120' | 6,382 SQ.FT.

#### 5 BEDROOMS • 6 BATHROOMS • 4 CARPARKS

GROUND FLOOR

FIRST FLOOR SECOND FLOOR