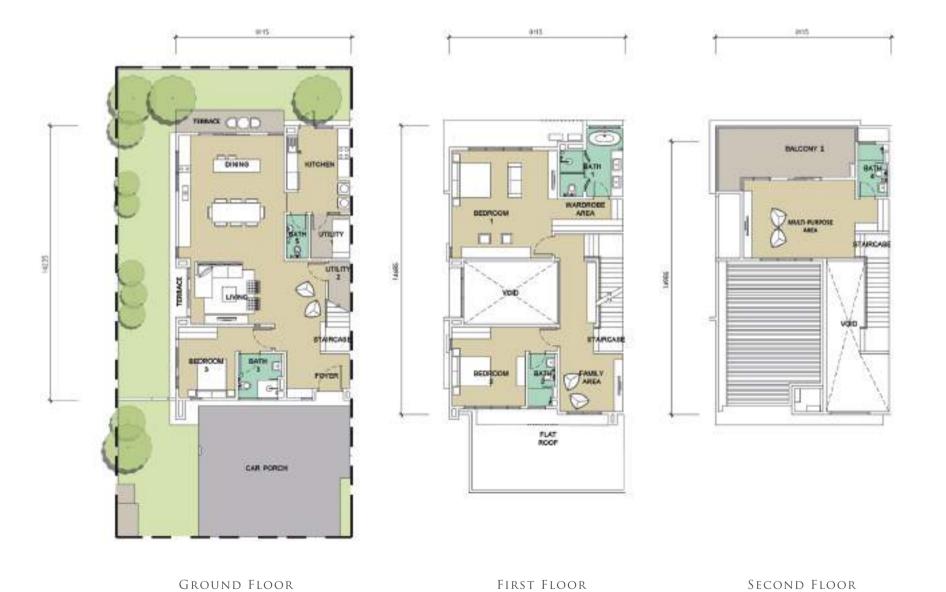

#### TYPE A2

60' X 120' | 6,382 SQ.FT.

5 BEDROOMS • 6 BATHROOMS • 4 CARPARKS

#### TYPE B2

60' x 120' | 6,047 SQ.FT.

5 BEDROOMS • 6 BATHROOMS • 4 CARPARKS

GROUND FLOOR FIRST FLOOR

SECOND FLOOR

ENCLAVE 3-STOREY SEMI-D

----00-

TYPE C