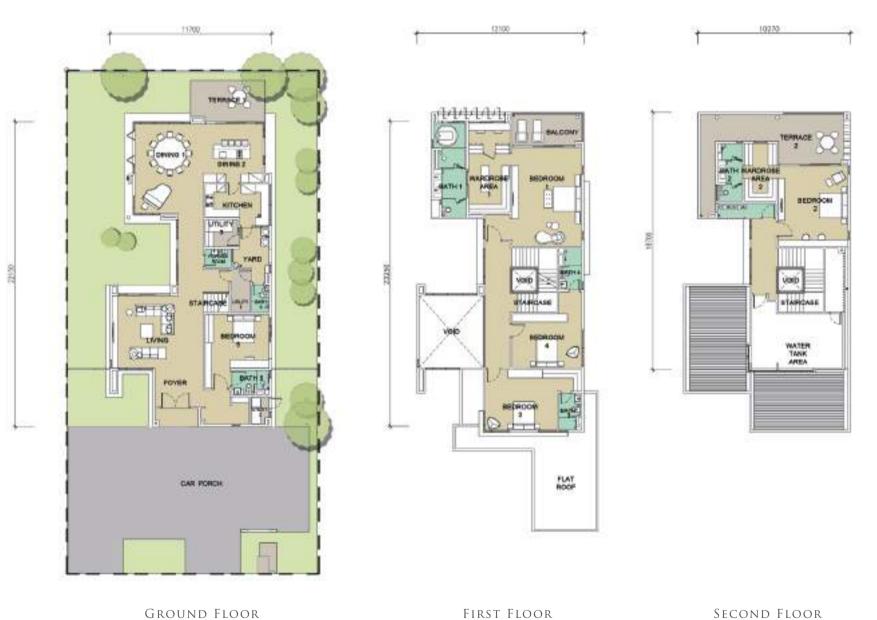

#### TYPE A

60' X 120' | 6,382 SQ.FT.

5 Bedrooms • 6 Bathrooms • 4 Carparks

#### TYPE A1

#### 60' x 120' | 6,382 SQ.FT.

#### 5 BEDROOMS • 6 BATHROOMS • 4 CARPARKS

GROUND FLOOR

FIRST FLOOR SECOND FLOOR