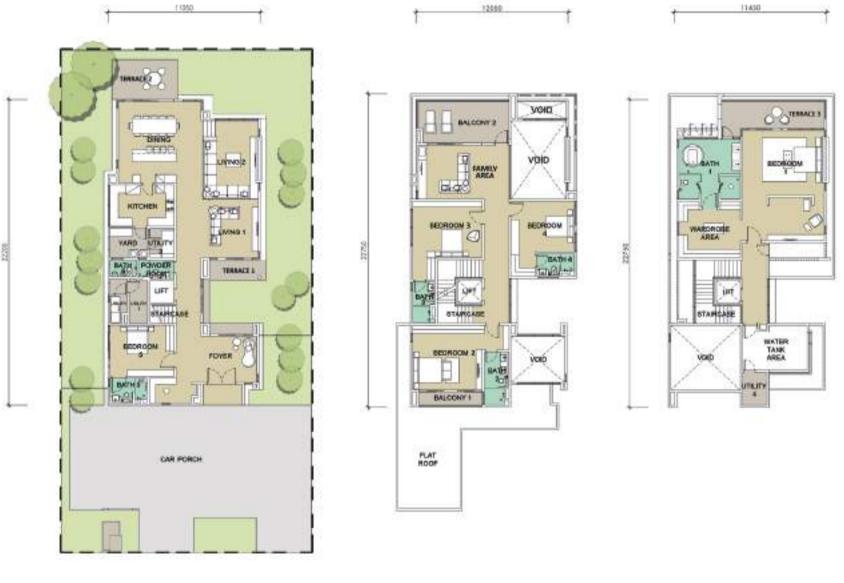

## LAKESIDE 3-STOREY BUNGALOW

#### LIFESTYLE SERIES

#### TYPE A2

60' X 120' | 6,382 SQ.FT.

5 BEDROOMS • 6 BATHROOMS • 4 CARPARKS