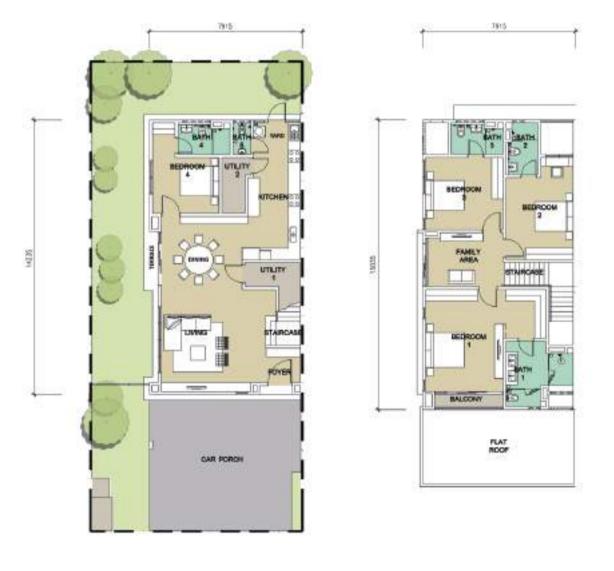

#### TYPEE

40' X 80' | 3,016 SQ.FT.

4 BEDROOMS • 5 BATHROOMS • 3 CARPARKS

GROUND FLOOR

FIRST FLOOR

#### TYPE E1

40' x 80' | 3,016 SQ.FT.

4 BEDROOMS • 5 BATHROOMS • 3 CARPARKS

GROUND FLOOR

FIRST FLOOR

ENCLAVE 2-STOREY SEMI-D

TYPE F