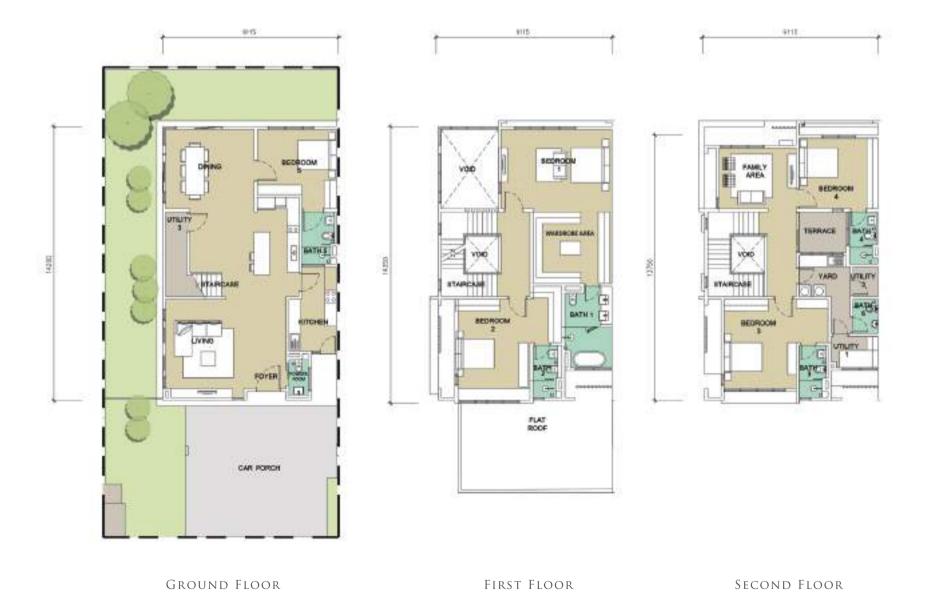

#### TYPE A

60' X 120' | 6,382 SQ.FT.

5 Bedrooms • 6 Bathrooms • 4 Carparks

#### TYPE A1

#### 60' x 120' | 6,382 SQ.FT.

#### 5 BEDROOMS • 6 BATHROOMS • 4 CARPARKS

GROUND FLOOR

FIRST FLOOR SECOND FLOOR