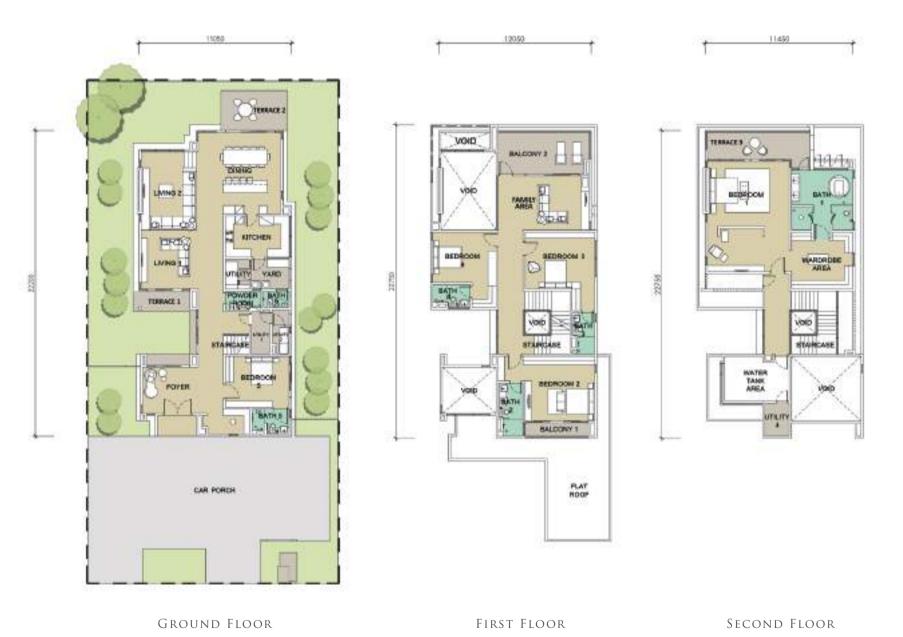

## LAKESIDE 3-STOREY BUNGALOW

#### LIFESTYLE SERIES

#### TYPE A

60' X 120' | 6,382 SQ.FT.

5 Bedrooms • 6 Bathrooms • 4 Carparks

#### TYPE A1

#### 60' x 120' | 6,382 SQ.FT.

#### 5 BEDROOMS • 6 BATHROOMS • 4 CARPARKS

GROUND FLOOR

FIRST FLOOR SECOND FLOOR