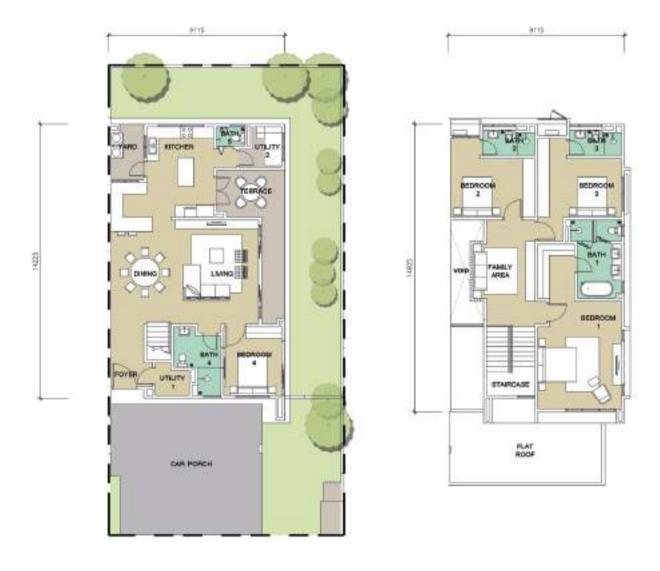

#### TYPE A

60' X 120' | 6,382 SQ.FT.

5 Bedrooms • 6 Bathrooms • 4 Carparks

#### TYPE A1

#### 60' x 120' | 6,382 SQ.FT.

#### 5 BEDROOMS • 6 BATHROOMS • 4 CARPARKS

GROUND FLOOR

FIRST FLOOR SECOND FLOOR

#### TYPE A2

60' X 120' | 6,382 SQ.FT.

5 BEDROOMS • 6 BATHROOMS • 4 CARPARKS