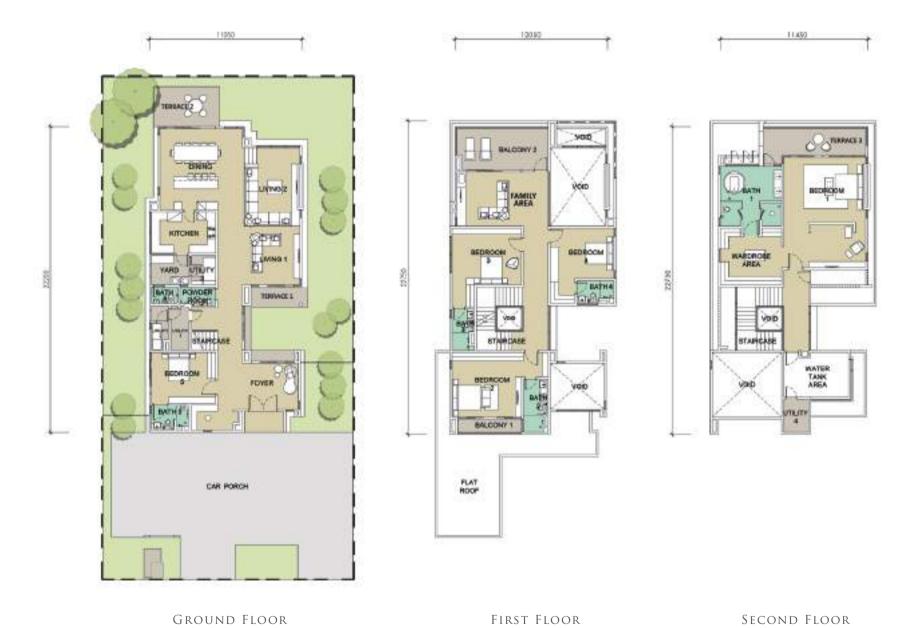

## LAKESIDE 3-STOREY BUNGALOW

#### LIFESTYLE SERIES

#### TYPE A

60' X 120' | 6,382 SQ.FT.

5 Bedrooms • 6 Bathrooms • 4 Carparks

#### TYPE A1

#### 60' x 120' | 6,382 SQ.FT.

#### 5 BEDROOMS • 6 BATHROOMS • 4 CARPARKS

GROUND FLOOR

FIRST FLOOR SECOND FLOOR