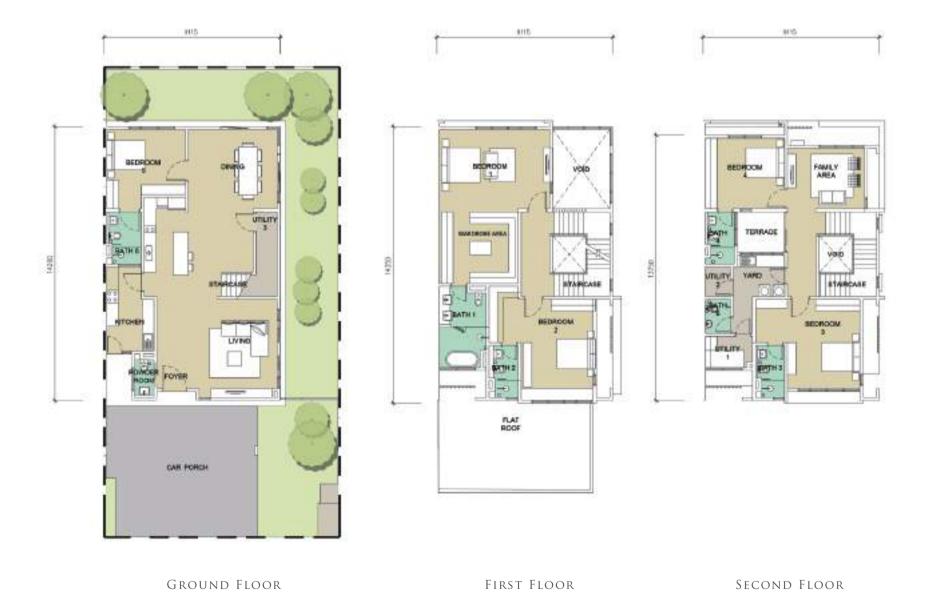

#### TYPE B

60' x 120' | 6,047 sq.ft.

5 BEDROOMS • 6 BATHROOMS • 4 CARPARKS

GROUND FLOOR FIRST FLOOR

#### TYPE B1

#### 60' x 120' | 6,047 SQ.FT.

#### 5 BEDROOMS • 6 BATHROOMS • 4 CARPARKS