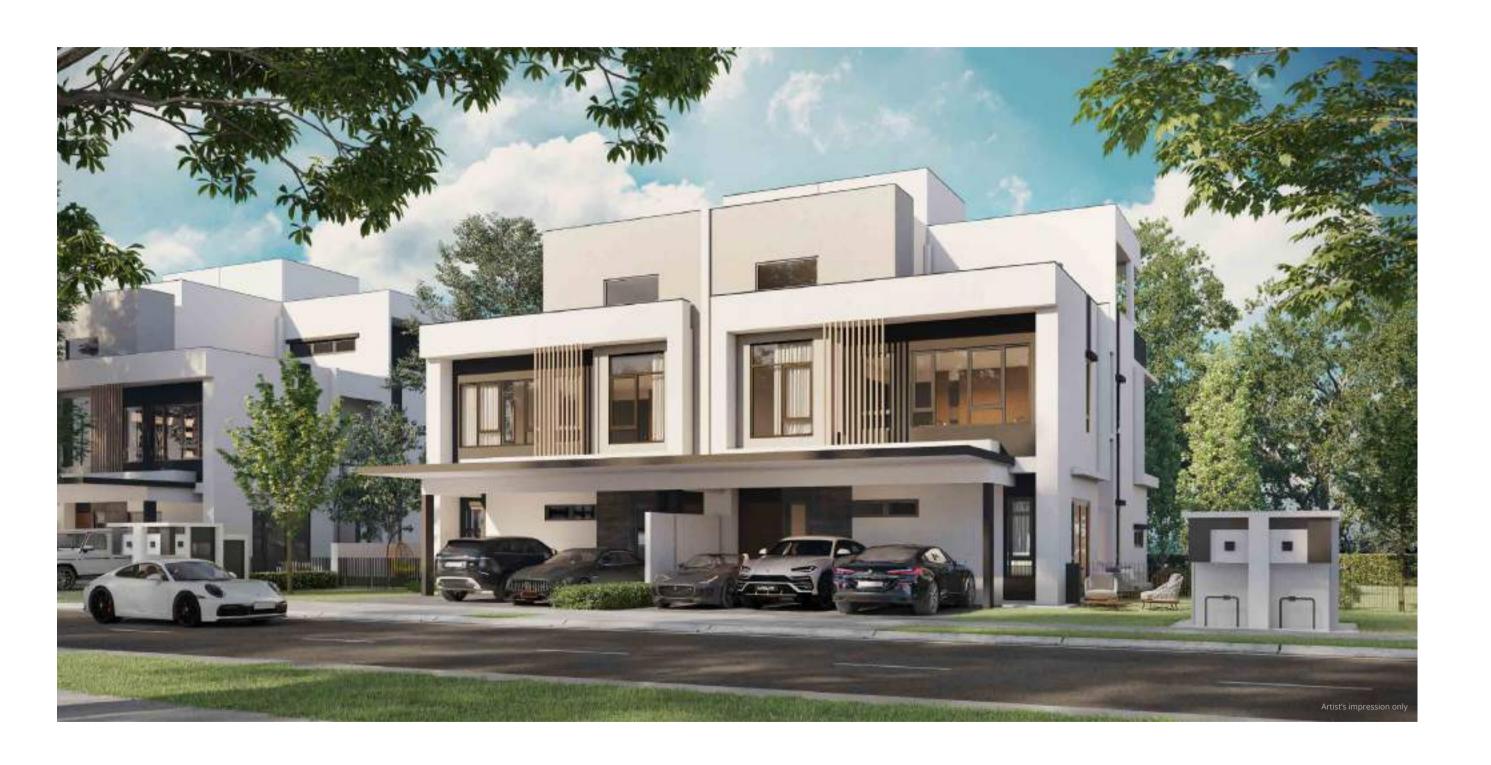

#### TYPE C

40' x 80' | 3,966 SQ.FT.

5 BEDROOMS • 6 BATHROOMS • 3 CARPARKS

TYPE C1

40' x 80' | 3,966 SQ.FT.

5 BEDROOMS • 6 BATHROOMS • 3 CARPARKS

# ENCLAVE 2.5-STOREY SEMI-D

TYPE D

#### TYPE D

40' X 80' | 3,601 SQ.FT.

3 BEDROOMS • 5 BATHROOMS • 3 CARPARKS

TYPE D1

40' x 80' | 3,601 SQ.FT.

3 BEDROOMS • 5 BATHROOMS • 3 CARPARKS