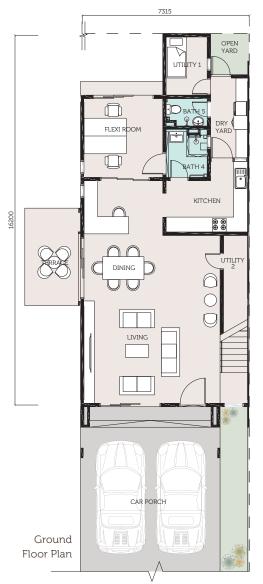

Whether cool or cosy, there is always a gentle flow of air that keeps everyone comfortable with carefully planned structures that maximise natural air flow within the home.

TYPE A 24' x 94'

13 units

3 + 1 Bedrooms

5 Bathrooms

Build-up Area:

**2,592** sq.ft.

First Floor Plan

TYPE B 24' x 80'

13 units

4 + 1 Bedrooms

6 Bathrooms