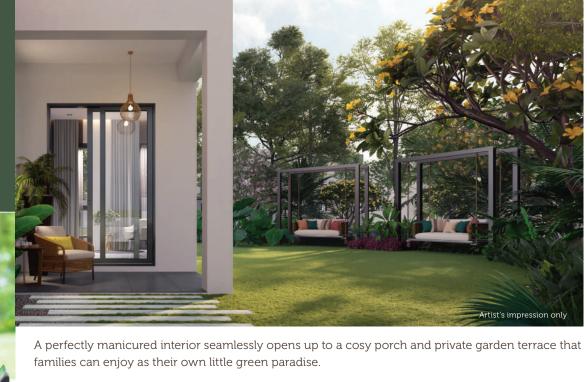

# Natural light and wide open spaces design

A well-planned design invokes a different kind of welcome feel as natural light fills up all the right spaces and well-placed openings create interiors that are even more bright and airy which is a delightful option to have on cool, breezy days.

# Designs that maximise natural air flow, style, and spaciousness for your comfort and well-being

Practical layouts with double-volume ceilings and wide glass windows allow for an excellent sense of space. This makes for exceptional outcomes and plenty of space to customise according to any personal taste.