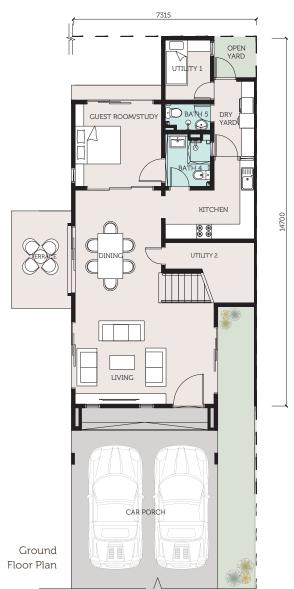

5 Bathrooms

Build-up Area:

**2,592** sq.ft.

First Floor Plan

TYPE B 24' x 80'

13 units

4 + 1 Bedrooms

6 Bathrooms

Build-up Area:

**2,451** sq.ft.

CLOVILLE LINK HOMES

Floor Plan

JADE HILLS

TYPE C 24' x 80'

18 units

4 + 1 Bedrooms