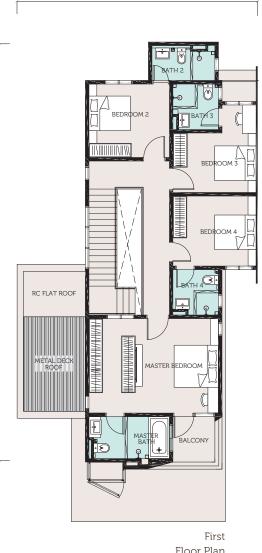

Whether cool or cosy, there is always a gentle flow of air that keeps everyone comfortable with carefully planned structures that maximise natural air flow within the home.

TYPE A 24' x 94'

13 units

3 + 1 Bedrooms

5 Bathrooms

Build-up Area:

**2,592** sq.ft.

First Floor Plan

TYPE B 24' x 80'

13 units

4 + 1 Bedrooms

6 Bathrooms