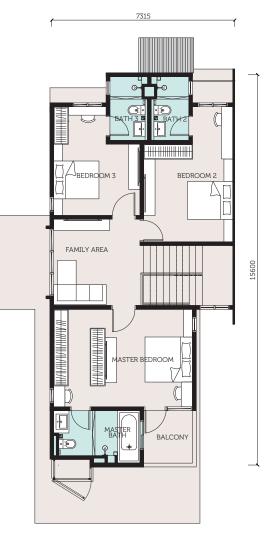

Whether cool or cosy, there is always a gentle flow of air that keeps everyone comfortable with carefully planned structures that maximise natural air flow within the home.

TYPE A 24' x 94'

13 units

3 + 1 Bedrooms

5 Bathrooms

Build-up Area:

**2,592** sq.ft.

First Floor Plan

TYPE B 24' x 80'

13 units

4 + 1 Bedrooms

6 Bathrooms

Build-up Area:

**2,451** sq.ft.

CLOVILLE LINK HOMES

Floor Plan

JADE HILLS

TYPE C 24' x 80'

18 units

4 + 1 Bedrooms

5 Bathrooms

Build-up Area: **2,335** sq.ft.

First Floor Plan

13 units 2,451 sq.ft.

18 units 2,335 sq.ft.

| STRUCTURE Re                                 | Reinforced Concrete Framework                                                                                                                                                                                                                   |    |    |    |    |    | WALL                                                                                | Brick Wall and Plaster      |            |          |    |    |  |
|----------------------------------------------|-------------------------------------------------------------------------------------------------------------------------------------------------------------------------------------------------------------------------------------------------|----|----|----|----|----|-------------------------------------------------------------------------------------|-----------------------------|------------|----------|----|----|--|
| ROOFING COVERING Me                          | Metal Deck Roofing / RC Flat Roof                                                                                                                                                                                                               |    |    |    |    |    | CEILING                                                                             | Skim Co                     | at / Plast | terboard |    |    |  |
| WINDOWS Alu                                  | Aluminium Frame Window                                                                                                                                                                                                                          |    |    |    |    |    |                                                                                     |                             |            |          |    |    |  |
| <b>DOOR</b> Ma                               | Main Entrance                                                                                                                                                                                                                                   |    |    |    |    |    | Solid Core Door                                                                     |                             |            |          |    |    |  |
| Ве                                           | Bedroom & Baths                                                                                                                                                                                                                                 |    |    |    |    |    | Flush Door                                                                          |                             |            |          |    |    |  |
| Ot                                           | Others                                                                                                                                                                                                                                          |    |    |    |    |    | Aluminium Frame Glass Door /<br>Aluminium Frame Glass Sliding Door / MS Grille Door |                             |            |          |    |    |  |
| WALL FINISHES Ex                             | External Wall                                                                                                                                                                                                                                   |    |    |    |    |    | Plaster & Paint                                                                     |                             |            |          |    |    |  |
| Int                                          | Internal Wall                                                                                                                                                                                                                                   |    |    |    |    |    | Plaster & Paint                                                                     |                             |            |          |    |    |  |
|                                              | Master Bath, Bath 2, Bath 3, Bath 4 & Bath 5<br>*Bath 6 ( *for Type B only )                                                                                                                                                                    |    |    |    |    |    | Porcelain Tiles                                                                     |                             |            |          |    |    |  |
| <br>Kit                                      | Kitchen                                                                                                                                                                                                                                         |    |    |    |    |    |                                                                                     | 2700mm high Porcelain Tiles |            |          |    |    |  |
| Re                                           | Refuse Compartment                                                                                                                                                                                                                              |    |    |    |    |    | Homogenous Tiles                                                                    |                             |            |          |    |    |  |
| Dr<br>Ba<br>*G                               | Living, Dining, Terrace, Kitchen, Flexi Room,  Dry Yard, Masterbath, Bath 2, Bath 3, Bath 4,  Bath 5, Utility 1, Utility 2, & Balcony  *Guest Room/Flexi, Flexi Living/Study, Bath 6 (*for Type B only)  **Guest Room/Study (**for Type C only) |    |    |    |    |    |                                                                                     |                             |            |          |    |    |  |
| Fle<br>*B                                    | Master Bedroom, Bedroom 2, Bedroom 3,<br>Flexi Family & Staircase<br>*Bedroom 4 (*for Type B only)<br>**Family Area (**for Type C only)                                                                                                         |    |    |    |    |    | Laminated Timber Floor                                                              |                             |            |          |    |    |  |
| Ca                                           | Car Porch                                                                                                                                                                                                                                       |    |    |    |    |    | Concrete Imprint                                                                    |                             |            |          |    |    |  |
| <br>Re                                       | Refuse Compartment                                                                                                                                                                                                                              |    |    |    |    |    | Homogenous Tiles                                                                    |                             |            |          |    |    |  |
| Ot                                           | Others                                                                                                                                                                                                                                          |    |    |    |    |    | Cement Render                                                                       |                             |            |          |    |    |  |
| SANITARY AND PLUMBING FITTINGS A1            |                                                                                                                                                                                                                                                 | A2 | A3 | A4 | A5 | A6 | A7                                                                                  | B1                          | B2         | В3       | C1 | C2 |  |
| Water Closet 5                               |                                                                                                                                                                                                                                                 | 5  | 5  | 5  | 5  | 5  | 5                                                                                   | 6                           | 6          | 6        | 5  | 5  |  |
| Wash Basin 5                                 |                                                                                                                                                                                                                                                 | 5  | 5  | 5  | 5  | 5  | 5                                                                                   | 6                           | 6          | 6        | 5  | 5  |  |
| Shower Set 5                                 |                                                                                                                                                                                                                                                 | 5  | 5  | 5  | 5  | 5  | 5                                                                                   | 6                           | 6          | 6        | 5  | 5  |  |
| Kitchen Sink 1                               |                                                                                                                                                                                                                                                 |    |    |    |    |    |                                                                                     |                             |            |          |    |    |  |
| Shower Screen 1                              |                                                                                                                                                                                                                                                 |    |    |    |    |    |                                                                                     |                             |            |          |    |    |  |
| ELECTRICAL                                   |                                                                                                                                                                                                                                                 |    |    |    |    |    |                                                                                     |                             |            |          |    |    |  |
| INSTALLATIONS A1                             |                                                                                                                                                                                                                                                 | A2 | А3 | A4 | A5 | A6 | A7                                                                                  | B1                          | B2         | В3       | C1 | C2 |  |
| Lighting Point 40                            |                                                                                                                                                                                                                                                 | 38 | 38 | 38 | 38 | 40 | 40                                                                                  | 39                          | 36         | 37       | 34 | 32 |  |
| Power Point 33                               |                                                                                                                                                                                                                                                 | 32 | 32 | 32 | 32 | 33 | 33                                                                                  | 34                          | 31         | 32       | 32 | 31 |  |
| Ceiling Fan Point 5                          |                                                                                                                                                                                                                                                 | 5  | 5  | 5  | 5  | 5  | 5                                                                                   | 8                           |            |          |    |    |  |
| Water Heater Point 4                         |                                                                                                                                                                                                                                                 |    |    |    |    |    |                                                                                     | 5                           | 5          | 5        |    |    |  |
| SMATV 2                                      |                                                                                                                                                                                                                                                 | 2  | 2  | 2  | 2  | 2  | 2                                                                                   | 2                           | 2          | 2        | 2  | 2  |  |
| Door Bell and 1<br>Bell Chime Point          |                                                                                                                                                                                                                                                 |    |    |    |    |    |                                                                                     |                             |            |          |    |    |  |
| Distribution Board 1                         |                                                                                                                                                                                                                                                 |    |    |    |    |    |                                                                                     |                             |            |          |    |    |  |
| Fibre Wall Socket 1                          |                                                                                                                                                                                                                                                 |    |    |    |    |    |                                                                                     |                             |            |          |    |    |  |
| Air Conditioning Point 7                     |                                                                                                                                                                                                                                                 |    |    |    |    |    |                                                                                     | 8                           |            |          |    |    |  |
| Water Pump 1                                 |                                                                                                                                                                                                                                                 |    |    |    |    |    |                                                                                     |                             |            |          |    |    |  |
| INTERNAL COMMUNICATION TRUNKING & CABLING A1 |                                                                                                                                                                                                                                                 | A2 | А3 | A4 | A5 | A6 | A7                                                                                  | B1                          | В2         | В3       | C1 | C2 |  |
| Data Point 3                                 |                                                                                                                                                                                                                                                 | 3  | 3  | 3  | 3  | 3  | 3                                                                                   | 2                           | 2          | 2        | 2  | 2  |  |