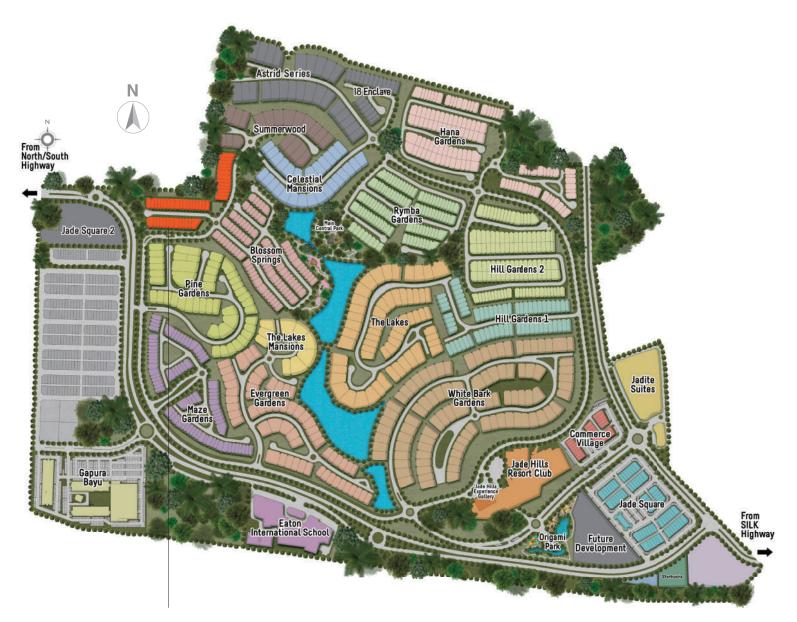

# PLACEMAKING THAT GROWS A COMMUNITY

The 18-acre Central Park is also dotted with useful features for both the young and old. Children can discover the joys of a tree house and kids playground, whereas the adults can make full use of the reflexology path and outdoor fitness equipment.

#### Location Map

— **&** —

Connected to 6 Major Expressways 12 Learning Institutions within the Vicinity 24-hour Security Patrol Jade Hills Resort Club Awardwinning Township