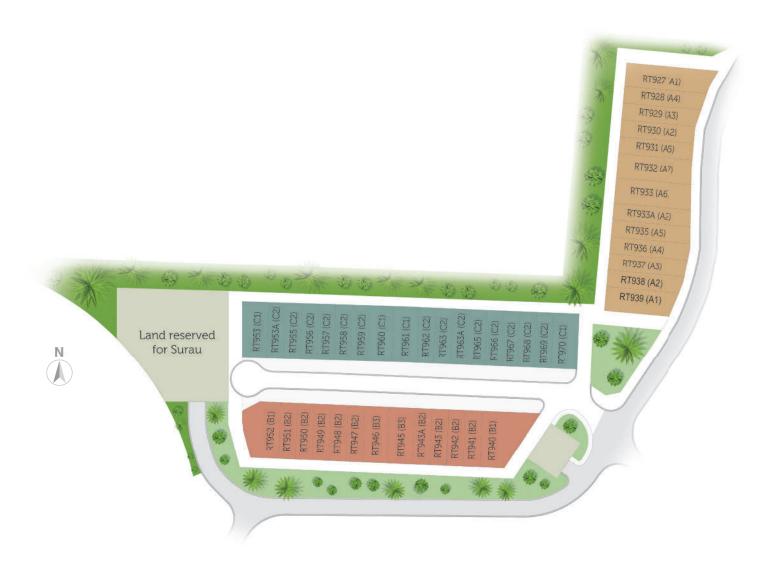

Whether cool or cosy, there is always a gentle flow of air that keeps everyone comfortable with carefully planned structures that maximise natural air flow within the home.

TYPE A 24' x 94'

13 units

3 + 1 Bedrooms

5 Bathrooms

Build-up Area:

**2,592** sq.ft.

First Floor Plan

TYPE B 24' x 80'

13 units

4 + 1 Bedrooms

6 Bathrooms

Build-up Area:

**2,451** sq.ft.

CLOVILLE LINK HOMES

Floor Plan

JADE HILLS

TYPE C 24' x 80'

18 units

4 + 1 Bedrooms

5 Bathrooms

Build-up Area: **2,335** sq.ft.

First Floor Plan

13 units 2,451 sq.ft.

18 units 2,335 sq.ft.

| STRUCTURE Re                                 | Reinforced Concrete Framework                                                                                                                                                                                                                   |    |    |    |    |    | WALL                                                                                | Brick Wall and Plaster      |            |          |    |    |  |
|----------------------------------------------|-------------------------------------------------------------------------------------------------------------------------------------------------------------------------------------------------------------------------------------------------|----|----|----|----|----|-------------------------------------------------------------------------------------|-----------------------------|------------|----------|----|----|--|
| ROOFING COVERING Me                          | Metal Deck Roofing / RC Flat Roof                                                                                                                                                                                                               |    |    |    |    |    | CEILING                                                                             | Skim Co                     | at / Plast | terboard |    |    |  |
| WINDOWS Alu                                  | Aluminium Frame Window                                                                                                                                                                                                                          |    |    |    |    |    |                                                                                     |                             |            |          |    |    |  |
| <b>DOOR</b> Ma                               | Main Entrance                                                                                                                                                                                                                                   |    |    |    |    |    | Solid Core Door                                                                     |                             |            |          |    |    |  |
| Ве                                           | Bedroom & Baths                                                                                                                                                                                                                                 |    |    |    |    |    | Flush Door                                                                          |                             |            |          |    |    |  |
| Ot                                           | Others                                                                                                                                                                                                                                          |    |    |    |    |    | Aluminium Frame Glass Door /<br>Aluminium Frame Glass Sliding Door / MS Grille Door |                             |            |          |    |    |  |
| WALL FINISHES Ex                             | External Wall                                                                                                                                                                                                                                   |    |    |    |    |    | Plaster & Paint                                                                     |                             |            |          |    |    |  |
| Int                                          | Internal Wall                                                                                                                                                                                                                                   |    |    |    |    |    | Plaster & Paint                                                                     |                             |            |          |    |    |  |
|                                              | Master Bath, Bath 2, Bath 3, Bath 4 & Bath 5<br>*Bath 6 ( *for Type B only )                                                                                                                                                                    |    |    |    |    |    | Porcelain Tiles                                                                     |                             |            |          |    |    |  |
| <br>Kit                                      | Kitchen                                                                                                                                                                                                                                         |    |    |    |    |    |                                                                                     | 2700mm high Porcelain Tiles |            |          |    |    |  |
| Re                                           | Refuse Compartment                                                                                                                                                                                                                              |    |    |    |    |    | Homogenous Tiles                                                                    |                             |            |          |    |    |  |
| Dr<br>Ba<br>*G                               | Living, Dining, Terrace, Kitchen, Flexi Room,  Dry Yard, Masterbath, Bath 2, Bath 3, Bath 4,  Bath 5, Utility 1, Utility 2, & Balcony  *Guest Room/Flexi, Flexi Living/Study, Bath 6 (*for Type B only)  **Guest Room/Study (**for Type C only) |    |    |    |    |    |                                                                                     |                             |            |          |    |    |  |
| Fle<br>*B                                    | Master Bedroom, Bedroom 2, Bedroom 3,<br>Flexi Family & Staircase<br>*Bedroom 4 (*for Type B only)<br>**Family Area (**for Type C only)                                                                                                         |    |    |    |    |    | Laminated Timber Floor                                                              |                             |            |          |    |    |  |
| Ca                                           | Car Porch                                                                                                                                                                                                                                       |    |    |    |    |    | Concrete Imprint                                                                    |                             |            |          |    |    |  |
| <br>Re                                       | Refuse Compartment                                                                                                                                                                                                                              |    |    |    |    |    | Homogenous Tiles                                                                    |                             |            |          |    |    |  |
| Ot                                           | Others                                                                                                                                                                                                                                          |    |    |    |    |    | Cement Render                                                                       |                             |            |          |    |    |  |
| SANITARY AND PLUMBING FITTINGS A1            |                                                                                                                                                                                                                                                 | A2 | A3 | A4 | A5 | A6 | A7                                                                                  | B1                          | B2         | В3       | C1 | C2 |  |
| Water Closet 5                               |                                                                                                                                                                                                                                                 | 5  | 5  | 5  | 5  | 5  | 5                                                                                   | 6                           | 6          | 6        | 5  | 5  |  |
| Wash Basin 5                                 |                                                                                                                                                                                                                                                 | 5  | 5  | 5  | 5  | 5  | 5                                                                                   | 6                           | 6          | 6        | 5  | 5  |  |
| Shower Set 5                                 |                                                                                                                                                                                                                                                 | 5  | 5  | 5  | 5  | 5  | 5                                                                                   | 6                           | 6          | 6        | 5  | 5  |  |
| Kitchen Sink 1                               |                                                                                                                                                                                                                                                 |    |    |    |    |    |                                                                                     |                             |            |          |    |    |  |
| Shower Screen 1                              |                                                                                                                                                                                                                                                 |    |    |    |    |    |                                                                                     |                             |            |          |    |    |  |
| ELECTRICAL                                   |                                                                                                                                                                                                                                                 |    |    |    |    |    |                                                                                     |                             |            |          |    |    |  |
| INSTALLATIONS A1                             |                                                                                                                                                                                                                                                 | A2 | А3 | A4 | A5 | A6 | A7                                                                                  | B1                          | B2         | В3       | C1 | C2 |  |
| Lighting Point 40                            |                                                                                                                                                                                                                                                 | 38 | 38 | 38 | 38 | 40 | 40                                                                                  | 39                          | 36         | 37       | 34 | 32 |  |
| Power Point 33                               |                                                                                                                                                                                                                                                 | 32 | 32 | 32 | 32 | 33 | 33                                                                                  | 34                          | 31         | 32       | 32 | 31 |  |
| Ceiling Fan Point 5                          |                                                                                                                                                                                                                                                 | 5  | 5  | 5  | 5  | 5  | 5                                                                                   | 8                           |            |          |    |    |  |
| Water Heater Point 4                         |                                                                                                                                                                                                                                                 |    |    |    |    |    |                                                                                     | 5                           | 5          | 5        |    |    |  |
| SMATV 2                                      |                                                                                                                                                                                                                                                 | 2  | 2  | 2  | 2  | 2  | 2                                                                                   | 2                           | 2          | 2        | 2  | 2  |  |
| Door Bell and 1<br>Bell Chime Point          |                                                                                                                                                                                                                                                 |    |    |    |    |    |                                                                                     |                             |            |          |    |    |  |
| Distribution Board 1                         |                                                                                                                                                                                                                                                 |    |    |    |    |    |                                                                                     |                             |            |          |    |    |  |
| Fibre Wall Socket 1                          |                                                                                                                                                                                                                                                 |    |    |    |    |    |                                                                                     |                             |            |          |    |    |  |
| Air Conditioning Point 7                     |                                                                                                                                                                                                                                                 |    |    |    |    |    |                                                                                     | 8                           |            |          |    |    |  |
| Water Pump 1                                 |                                                                                                                                                                                                                                                 |    |    |    |    |    |                                                                                     |                             |            |          |    |    |  |
| INTERNAL COMMUNICATION TRUNKING & CABLING A1 |                                                                                                                                                                                                                                                 | A2 | А3 | A4 | A5 | A6 | A7                                                                                  | B1                          | В2         | В3       | C1 | C2 |  |
| Data Point 3                                 |                                                                                                                                                                                                                                                 | 3  | 3  | 3  | 3  | 3  | 3                                                                                   | 2                           | 2          | 2        | 2  | 2  |  |