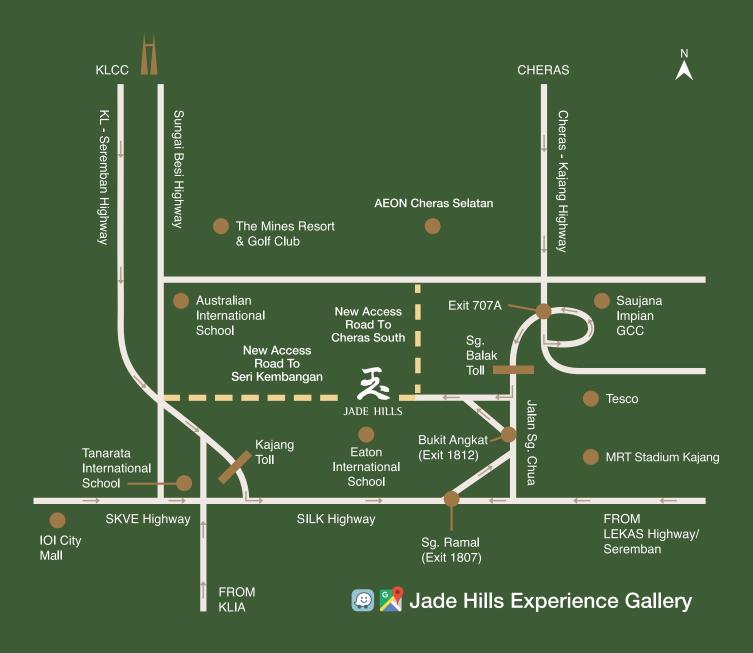

#### Location Map

— **&** —

Connected to 6 Major Expressways 12 Learning Institutions within the Vicinity 24-hour Security Patrol Jade Hills Resort Club Awardwinning Township