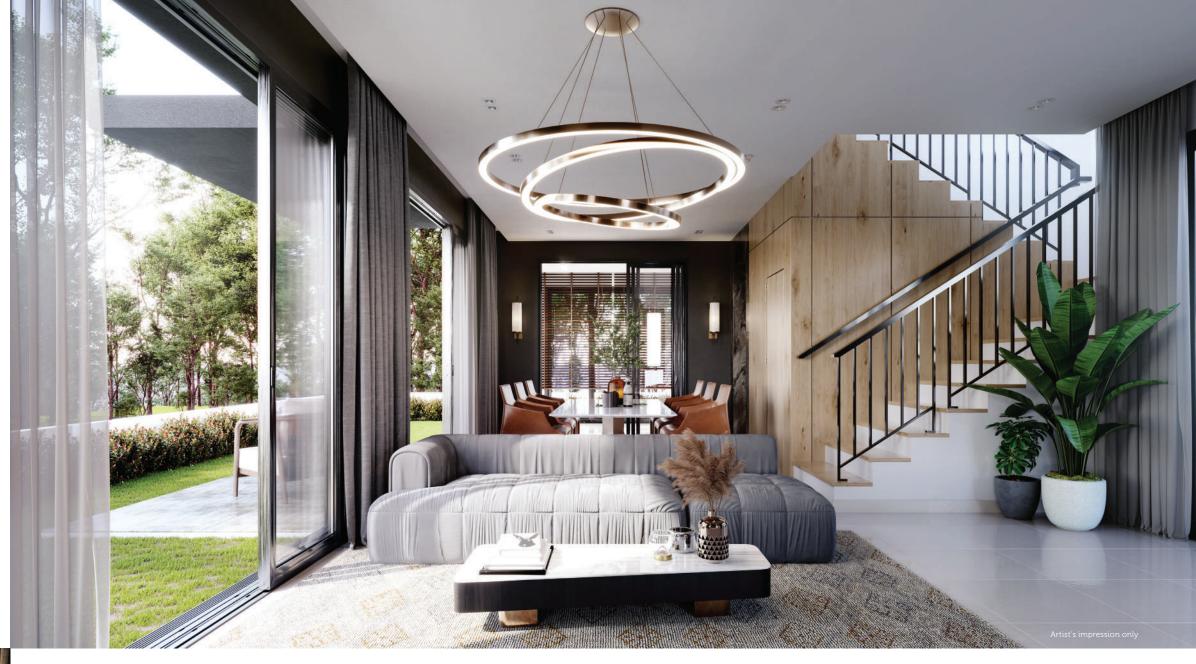

# Designs that maximise natural air flow, style, and spaciousness for your comfort and well-being

Practical layouts with double-volume ceilings and wide glass windows allow for an excellent sense of space. This makes for exceptional outcomes and plenty of space to customise according to any personal taste.