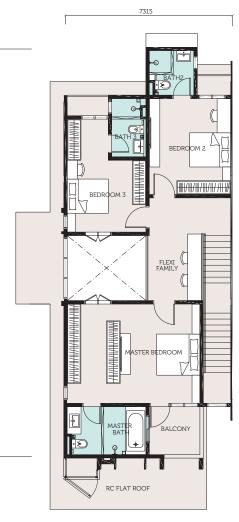

5 Bathrooms

Build-up Area:

**2,592** sq.ft.

First Floor Plan

TYPE B 24' x 80'

13 units

4 + 1 Bedrooms

6 Bathrooms

Build-up Area:

**2,451** sq.ft.

CLOVILLE LINK HOMES

Floor Plan

JADE HILLS

TYPE C 24' x 80'

18 units

4 + 1 Bedrooms

5 Bathrooms

Build-up Area: **2,335** sq.ft.

First Floor Plan

13 units 2,451 sq.ft.

18 units 2,335 sq.ft.

| STRUCTURE Re                                 | Reinforced Concrete Framework                                                                                                                                                                                                                   |    |    |    |    |    | WALL                                                                                | Brick Wall and Plaster      |            |          |    |    |  |
|----------------------------------------------|-------------------------------------------------------------------------------------------------------------------------------------------------------------------------------------------------------------------------------------------------|----|----|----|----|----|-------------------------------------------------------------------------------------|-----------------------------|------------|----------|----|----|--|
| ROOFING COVERING Me                          | Metal Deck Roofing / RC Flat Roof                                                                                                                                                                                                               |    |    |    |    |    | CEILING                                                                             | Skim Co                     | at / Plast | terboard |    |    |  |
| WINDOWS Alu                                  | Aluminium Frame Window                                                                                                                                                                                                                          |    |    |    |    |    |                                                                                     |                             |            |          |    |    |  |
| <b>DOOR</b> Ma                               | Main Entrance                                                                                                                                                                                                                                   |    |    |    |    |    | Solid Core Door                                                                     |                             |            |          |    |    |  |
| Ве                                           | Bedroom & Baths                                                                                                                                                                                                                                 |    |    |    |    |    | Flush Door                                                                          |                             |            |          |    |    |  |
| Ot                                           | Others                                                                                                                                                                                                                                          |    |    |    |    |    | Aluminium Frame Glass Door /<br>Aluminium Frame Glass Sliding Door / MS Grille Door |                             |            |          |    |    |  |
| WALL FINISHES Ex                             | External Wall                                                                                                                                                                                                                                   |    |    |    |    |    | Plaster & Paint                                                                     |                             |            |          |    |    |  |
| Int                                          | Internal Wall                                                                                                                                                                                                                                   |    |    |    |    |    | Plaster & Paint                                                                     |                             |            |          |    |    |  |
|                                              | Master Bath, Bath 2, Bath 3, Bath 4 & Bath 5<br>*Bath 6 ( *for Type B only )                                                                                                                                                                    |    |    |    |    |    | Porcelain Tiles                                                                     |                             |            |          |    |    |  |
| <br>Kit                                      | Kitchen                                                                                                                                                                                                                                         |    |    |    |    |    |                                                                                     | 2700mm high Porcelain Tiles |            |          |    |    |  |
| Re                                           | Refuse Compartment                                                                                                                                                                                                                              |    |    |    |    |    | Homogenous Tiles                                                                    |                             |            |          |    |    |  |
| Dr<br>Ba<br>*G                               | Living, Dining, Terrace, Kitchen, Flexi Room,  Dry Yard, Masterbath, Bath 2, Bath 3, Bath 4,  Bath 5, Utility 1, Utility 2, & Balcony  *Guest Room/Flexi, Flexi Living/Study, Bath 6 (*for Type B only)  **Guest Room/Study (**for Type C only) |    |    |    |    |    |                                                                                     |                             |            |          |    |    |  |
| Fle<br>*B                                    | Master Bedroom, Bedroom 2, Bedroom 3,<br>Flexi Family & Staircase<br>*Bedroom 4 (*for Type B only)<br>**Family Area (**for Type C only)                                                                                                         |    |    |    |    |    | Laminated Timber Floor                                                              |                             |            |          |    |    |  |
| Ca                                           | Car Porch                                                                                                                                                                                                                                       |    |    |    |    |    | Concrete Imprint                                                                    |                             |            |          |    |    |  |
| <br>Re                                       | Refuse Compartment                                                                                                                                                                                                                              |    |    |    |    |    | Homogenous Tiles                                                                    |                             |            |          |    |    |  |
| Ot                                           | Others                                                                                                                                                                                                                                          |    |    |    |    |    | Cement Render                                                                       |                             |            |          |    |    |  |
| SANITARY AND PLUMBING FITTINGS A1            |                                                                                                                                                                                                                                                 | A2 | A3 | A4 | A5 | A6 | A7                                                                                  | B1                          | B2         | В3       | C1 | C2 |  |
| Water Closet 5                               |                                                                                                                                                                                                                                                 | 5  | 5  | 5  | 5  | 5  | 5                                                                                   | 6                           | 6          | 6        | 5  | 5  |  |
| Wash Basin 5                                 |                                                                                                                                                                                                                                                 | 5  | 5  | 5  | 5  | 5  | 5                                                                                   | 6                           | 6          | 6        | 5  | 5  |  |
| Shower Set 5                                 |                                                                                                                                                                                                                                                 | 5  | 5  | 5  | 5  | 5  | 5                                                                                   | 6                           | 6          | 6        | 5  | 5  |  |
| Kitchen Sink 1                               |                                                                                                                                                                                                                                                 |    |    |    |    |    |                                                                                     |                             |            |          |    |    |  |
| Shower Screen 1                              |                                                                                                                                                                                                                                                 |    |    |    |    |    |                                                                                     |                             |            |          |    |    |  |
| ELECTRICAL                                   |                                                                                                                                                                                                                                                 |    |    |    |    |    |                                                                                     |                             |            |          |    |    |  |
| INSTALLATIONS A1                             |                                                                                                                                                                                                                                                 | A2 | А3 | A4 | A5 | A6 | A7                                                                                  | B1                          | B2         | В3       | C1 | C2 |  |
| Lighting Point 40                            |                                                                                                                                                                                                                                                 | 38 | 38 | 38 | 38 | 40 | 40                                                                                  | 39                          | 36         | 37       | 34 | 32 |  |
| Power Point 33                               |                                                                                                                                                                                                                                                 | 32 | 32 | 32 | 32 | 33 | 33                                                                                  | 34                          | 31         | 32       | 32 | 31 |  |
| Ceiling Fan Point 5                          |                                                                                                                                                                                                                                                 | 5  | 5  | 5  | 5  | 5  | 5                                                                                   | 8                           |            |          |    |    |  |
| Water Heater Point 4                         |                                                                                                                                                                                                                                                 |    |    |    |    |    |                                                                                     | 5                           | 5          | 5        |    |    |  |
| SMATV 2                                      |                                                                                                                                                                                                                                                 | 2  | 2  | 2  | 2  | 2  | 2                                                                                   | 2                           | 2          | 2        | 2  | 2  |  |
| Door Bell and 1<br>Bell Chime Point          |                                                                                                                                                                                                                                                 |    |    |    |    |    |                                                                                     |                             |            |          |    |    |  |
| Distribution Board 1                         |                                                                                                                                                                                                                                                 |    |    |    |    |    |                                                                                     |                             |            |          |    |    |  |
| Fibre Wall Socket 1                          |                                                                                                                                                                                                                                                 |    |    |    |    |    |                                                                                     |                             |            |          |    |    |  |
| Air Conditioning Point 7                     |                                                                                                                                                                                                                                                 |    |    |    |    |    |                                                                                     | 8                           |            |          |    |    |  |
| Water Pump 1                                 |                                                                                                                                                                                                                                                 |    |    |    |    |    |                                                                                     |                             |            |          |    |    |  |
| INTERNAL COMMUNICATION TRUNKING & CABLING A1 |                                                                                                                                                                                                                                                 | A2 | А3 | A4 | A5 | A6 | A7                                                                                  | B1                          | В2         | В3       | C1 | C2 |  |
| Data Point 3                                 |                                                                                                                                                                                                                                                 | 3  | 3  | 3  | 3  | 3  | 3                                                                                   | 2                           | 2          | 2        | 2  | 2  |  |