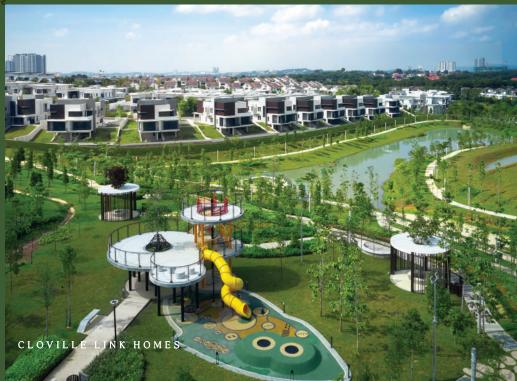

#### A PET-FRIENDLY PARADISE

3 acres of gentle undulating tracks. A serene water body. A gathering space for events. A towering playground. Airy and open pavilions. The Origami Park is a place that welcomes all.

# PLACEMAKING THAT GROWS A COMMUNITY

The 18-acre Central Park is also dotted with useful features for both the young and old. Children can discover the joys of a tree house and kids playground, whereas the adults can make full use of the reflexology path and outdoor fitness equipment.