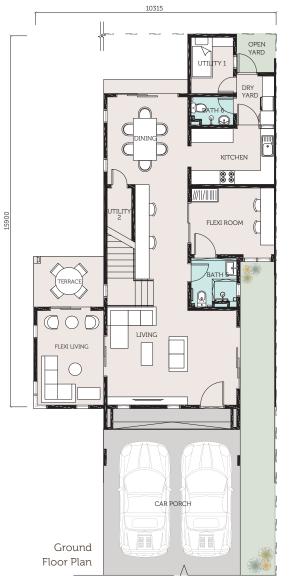

Whether cool or cosy, there is always a gentle flow of air that keeps everyone comfortable with carefully planned structures that maximise natural air flow within the home.

TYPE A 24' x 94'

13 units

3 + 1 Bedrooms

5 Bathrooms

Build-up Area:

**2,592** sq.ft.

First Floor Plan

TYPE B 24' x 80'

13 units

4 + 1 Bedrooms

6 Bathrooms

Build-up Area:

**2,451** sq.ft.

CLOVILLE LINK HOMES

Floor Plan

JADE HILLS

TYPE C 24' x 80'

18 units

4 + 1 Bedrooms