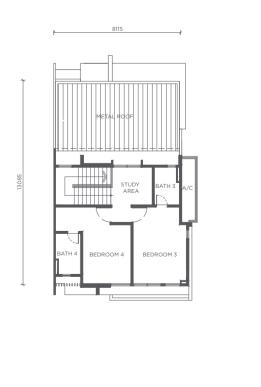

## Domus

2-STOREY SEMI-D

Features

**4+1** bedrooms

**5+1** bathrooms

**3** car parks

TYPE A

Lot Size 40' x 80'/85'/90' Built-up Area 3,155 sq.ft.

**TYPE B**Lot Size 40' x 80'/85'/90'
Built-up Area 3,173 sq.ft.

First Floor

Ground Floor Ground Floor