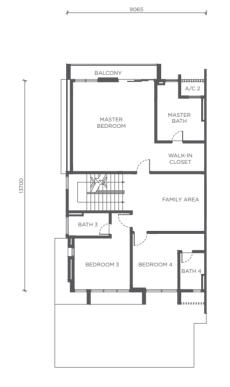

### Features

- Luxurious lakefront homes
- Dual façade in single unit
- Double volume above family area (2nd floor)
- **5+2** bedrooms
- **5+1** bathrooms
- **3** car parks

TYPE A

Lot Size 40' x 80' Built-up Area 3,701 sq.ft.