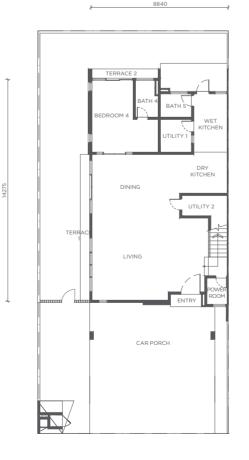

## Domus

2-STOREY SEMI-D

Features

**4+1** bedrooms

**5+1** bathrooms

**3** car parks

TYPE A

Lot Size 40' x 80'/85'/90' Built-up Area 3,155 sq.ft.

**TYPE B**Lot Size 40' x 80'/85'/90'
Built-up Area 3,173 sq.ft.

First Floor

Ground Floor Ground Floor