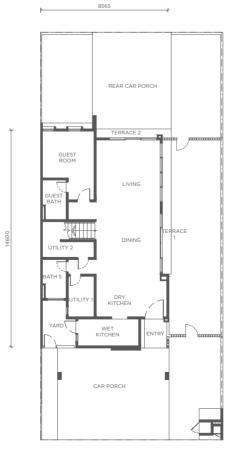

#### Features

- **4+1** bedrooms
- **4+1** bathrooms
- **3** car parks

TYPE A

Lot Size 40' x 85' Built-up Area 3,023 sq.ft.

DRY KITCHEN DINING

UTILITY 2

DINING

UTILITY 2

LIVING

TERRACE 2

TERRACE 2

TERRACE 1

TERRACE 1

TERRACE 1

BEDROOM 3

BEDROOM 3

BEDROOM 3

MASTER BEDROOM

MASTER BEDROOM

A/C1

HIHIHI BALCONY 1

TYPE B

Lot Size 40' x 85' Built-up Area 3,023 sq.ft.

BEDROOM 3