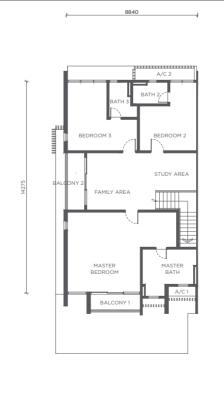

## Domus

2-STOREY SEMI-D

Features

**4+1** bedrooms

**5+1** bathrooms

**3** car parks

TYPE A

Lot Size 40' x 80'/85'/90' Built-up Area 3,155 sq.ft.

**TYPE B**Lot Size 40' x 80'/85'/90'
Built-up Area 3,173 sq.ft.

First Floor

Ground Floor Ground Floor