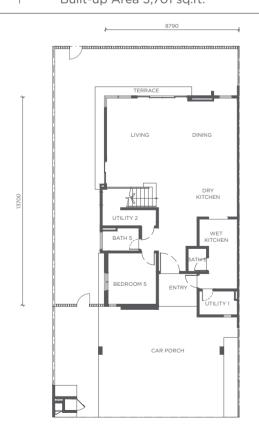

### Features

- Luxurious lakefront homes
- Dual façade in single unit
- Double volume above family area (2nd floor)
- **5+2** bedrooms
- **5+1** bathrooms
- **3** car parks

TYPE A

Lot Size 40' x 80' Built-up Area 3,701 sq.ft.