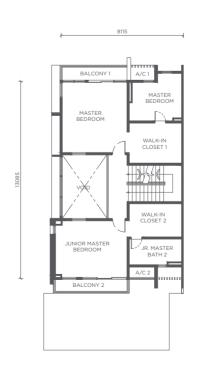

### Features

- Dual car entry

**5+1** bedrooms

**5+1** bathrooms

**5** car parks

TYPE A

Lot Size 40' x 90' Built-up Area 3,376 sq. ft.

Second Floor

TYPE B Lot Size 40' x 90'
Built-up Area 3,376 sq. ft.

Ground Floor First Floor

Ground Floor

First Floor

Second Floor