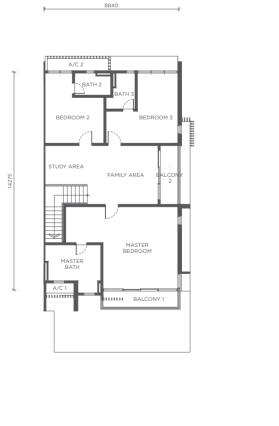

## Domus

2-STOREY SEMI-D

Features

**4+1** bedrooms

**5+1** bathrooms

**3** car parks

TYPE A

Lot Size 40' x 80'/85'/90' Built-up Area 3,155 sq.ft.

**TYPE B**Lot Size 40' x 80'/85'/90'
Built-up Area 3,173 sq.ft.

First Floor

Ground Floor Ground Floor