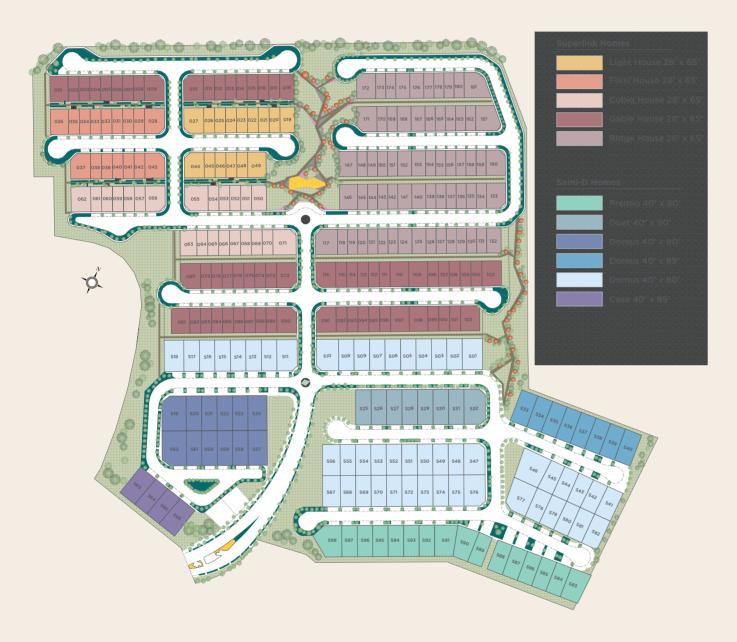

5+1** bathrooms

**3** car parks

TYPE A

Lot Size 40' x 80'/85'/90' Built-up Area 3,155 sq.ft.





**TYPE B**Lot Size 40' x 80'/85'/90'
Built-up Area 3,173 sq.ft.





First Floor

Ground Floor Ground Floor

## Casa

2-STOREY SEMI-D

#### Features

- **4+1** bedrooms
- **4+1** bathrooms
- **3** car parks



TYPE A

Lot Size 40' x 85' Built-up Area 3,023 sq.ft.

DRY KITCHEN DINING

UTILITY 2

DINING

UTILITY 2

LIVING

TERRACE 2

TERRACE 2

TERRACE 1

TERRACE 1

TERRACE 1

BEDROOM 3

BEDROOM 3

BEDROOM 3

MASTER BEDROOM

MASTER BEDROOM

A/C1

HIHIHI BALCONY 1

TYPE B

Lot Size 40' x 85' Built-up Area 3,023 sq.ft.



BEDROOM 3

BEDROOM 2

STUDY AREA

MASTER
BEDROOM

MASTER
BATH

A/C1

BALCONY 1

BALCONY 1

Ground Floor

First Floor

Ground Floor

First Floor

## Within A Tranquil Setting



Diverse & Intriguing

Graced by richly landscaped surroundings, this enclave offers many home variants. Each one of its own signature trait to cater to different family sizes and lifestyle needs.

## Specifications

| MALL