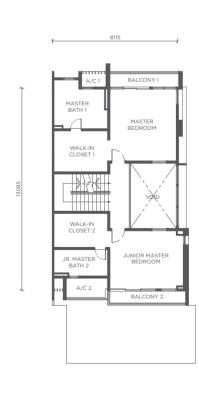

### Features

- Luxurious lakefront homes
- Dual façade in single unit
- Double volume above family area (2nd floor)
- **5+2** bedrooms
- **5+1** bathrooms
- **3** car parks

TYPE A

Lot Size 40' x 80' Built-up Area 3,701 sq.ft.

**TYPE B** Lot Sze 40' x 80'

Ground Floor

First Floor

Ground Floor

First Floor