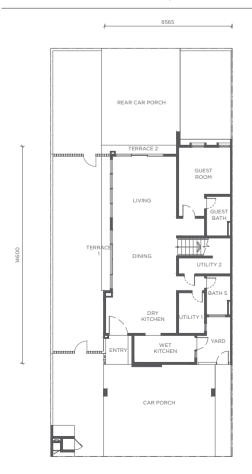

### Features

- Dual car entry

**5+1** bedrooms

**5+1** bathrooms

**5** car parks

TYPE A

Lot Size 40' x 90' Built-up Area 3,376 sq. ft.

Second Floor