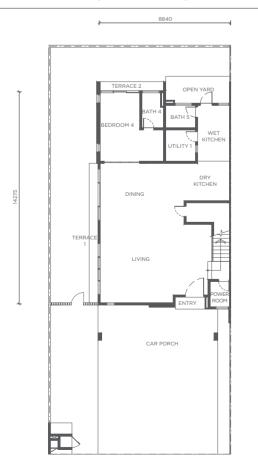

## Domus

2-STOREY SEMI-D

Features

**4+1** bedrooms

**5+1** bathrooms

**3** car parks

TYPE A

Lot Size 40' x 80'/85'/90' Built-up Area 3,155 sq.ft.

**TYPE B**Lot Size 40' x 80'/85'/90'
Built-up Area 3,173 sq.ft.

First Floor

Ground Floor Ground Floor