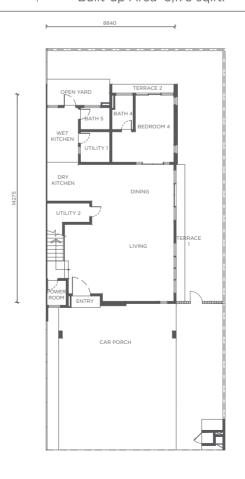

## Domus

2-STOREY SEMI-D

Features

**4+1** bedrooms

**5+1** bathrooms

**3** car parks

TYPE A

Lot Size 40' x 80'/85'/90' Built-up Area 3,155 sq.ft.

**TYPE B**Lot Size 40' x 80'/85'/90'
Built-up Area 3,173 sq.ft.

First Floor

Ground Floor Ground Floor