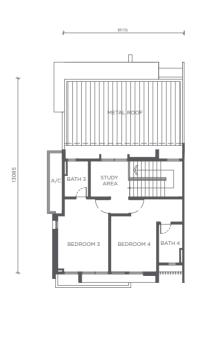

### Features

- Dual car entry

**5+1** bedrooms

**5+1** bathrooms

**5** car parks

TYPE A

Lot Size 40' x 90' Built-up Area 3,376 sq. ft.

Second Floor

TYPE B Lot Size 40' x 90'
Built-up Area 3,376 sq. ft.

Ground Floor First Floor

Ground Floor

First Floor

Second Floor