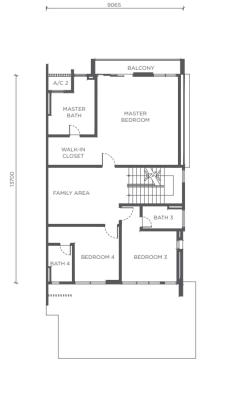

### Features

- Luxurious lakefront homes
- Dual façade in single unit
- Double volume above family area (2nd floor)
- **5+2** bedrooms
- **5+1** bathrooms
- **3** car parks

TYPE A

Lot Size 40' x 80' Built-up Area 3,701 sq.ft.