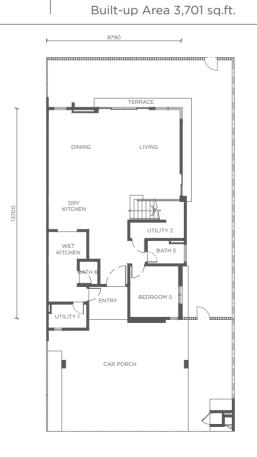

### Features

- Luxurious lakefront homes
- Dual façade in single unit
- Double volume above family area (2nd floor)
- **5+2** bedrooms
- **5+1** bathrooms
- **3** car parks

TYPE A

Lot Size 40' x 80' Built-up Area 3,701 sq.ft.