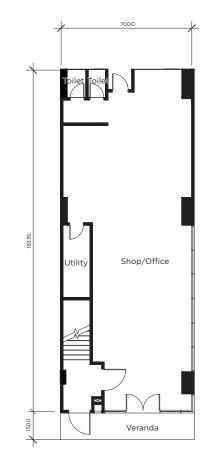

### Lot size: 23'x 70'

Built-up area: 3,568 sq.ft. 2 toilets per floor

Shop/Office

**Ground Floor** 

First Floor