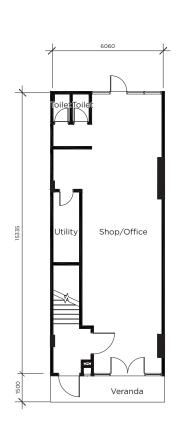

### Lot size: 23' x 70'

Built-up area: 2,930 sq.ft. 2 toilets per floor Toilet Toilet

Utility Shop/Office

Veranda

**Ground Floor** 

First Floor