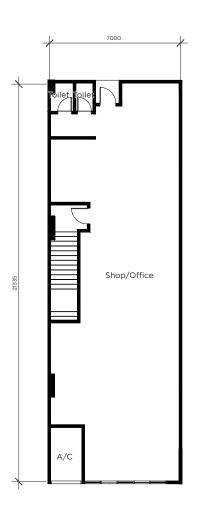

### Lot size: 21' x 65'

Built-up area: 2,544 sq.ft. 2 toilets per floor

**Ground Floor** 

First Floor