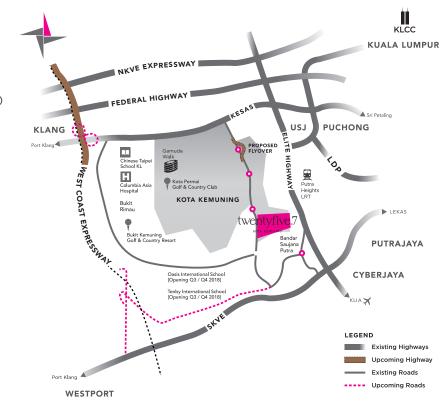

### **ACCESSIBILITY**

Strategically located, twentyfive.7 is conveniently accessible through four major highways:

- Shah Alam Expressway (KESAS)
- North-South Expressway Central Link (ELITE)
- South Klang Valley Expressway (SKVE)
- Kemuning-Shah Alam Highway (LKSA)

### **NEW HIGHWAY AND ACCESS ROAD**

- West Coast Expressway (WCE) to be completed in 2024#
- New flyover in Kota Kemuning at the first roundabout after exiting the KESAS highway onto Persiaran Anggerik Mokara\*

#### Source

"The Star Online, 3 April 2021, WCE to build last section of West Coast Expressway

\*The Star Online, 18 April 2016, New plan to ease traffic congestion

| RADIUS | AMENITIES                                                                                                                                                                   | RECREATION                                                                                                                  | EDUCATION                                                                                                                                   |
|--------|-----------------------------------------------------------------------------------------------------------------------------------------------------------------------------|-----------------------------------------------------------------------------------------------------------------------------|---------------------------------------------------------------------------------------------------------------------------------------------|
| 3KM    | <ul><li>twentyfive.7 Quayside Mall</li><li>twentyfive.7 Jaya Grocer</li></ul>                                                                                               | <ul><li>twentyfive.7 Central Park</li><li>twentyfive.7 Boardwalk</li><li>Vista Shah Alam Equestrian and Endurance</li></ul> | <ul><li>Beacon House Kota Kemuning</li><li>Tenby International School</li><li>Oasis International School</li><li>MAHSA University</li></ul> |
| 5KM    | <ul><li>Columbia Asia Hospital</li><li>Celebrity Fitness</li><li>Gamuda Walk</li><li>AEON BiG</li><li>Hero Market</li></ul>                                                 | <ul> <li>Kota Permai Golf &amp; Country Club</li> <li>Bukit Kemuning Golf &amp; Country Resort</li> </ul>                   |                                                                                                                                             |
| 7KM    | <ul> <li>RHB Bank</li> <li>Hong Leong Bank</li> <li>OCBC Al-Amin Bank</li> <li>Affin Bank</li> <li>CIMB Bank</li> <li>Maybank</li> <li>Putra Heights LRT Station</li> </ul> | • Kota Kemuning Lakeside Park                                                                                               | <ul> <li>Chinese Taipei School KL</li> <li>Philharmonic School of Music</li> </ul>                                                          |
| 10KM   | <ul><li>Kemuning Medical Hospital</li><li>Sentosa Specialist Hospital</li></ul>                                                                                             |                                                                                                                             |                                                                                                                                             |