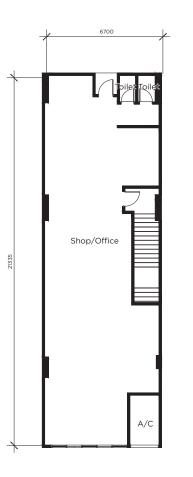

# Lot size: 20' x 60'

Built-up area: 2,137 sq.ft. 2 toilets per floor

Shop/Office

A/C

**Ground Floor** 

First Floor