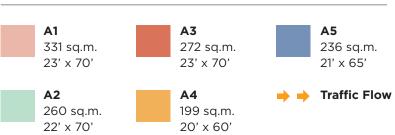

# **Site Plan**

☆ Facing Persiaran Freesia 
☆

2-Storey Shop Office Lot Size Areas:

TYPE

### Lot size: 23'x 70'

Built-up area: 3,568 sq.ft. 2 toilets per floor

Shop/Office

**Ground Floor** 

First Floor

# Lot size: 22' x 70'

Built-up area: 2,802 sq.ft. 2 toilets per floor

**Ground Floor** 

First Floor

# TYPE A3

### Lot size: 23' x 70'

Built-up area: 2,930 sq.ft. 2 toilets per floor Toilet Toilet

Utility Shop/Office

Veranda

**Ground Floor** 

First Floor

# Lot size: 20' x 60'

Built-up area: 2,137 sq.ft. 2 toilets per floor

Shop/Office

A/C

**Ground Floor** 

First Floor

# TYPE A5

### Lot size: 21' x 65'

Built-up area: 2,544 sq.ft. 2 toilets per floor

**Ground Floor** 

First Floor