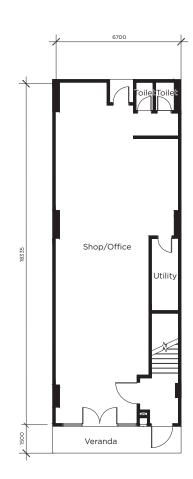

### Lot size: 23' x 70'

Built-up area: 2,930 sq.ft. 2 toilets per floor Toilet Toilet

Utility Shop/Office

Veranda

**Ground Floor** 

First Floor