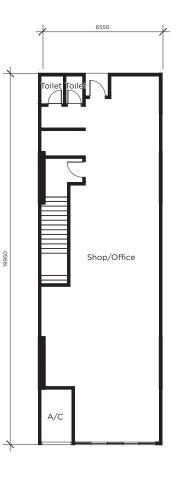

# Lot size: 20' x 60'

Built-up area: 2,137 sq.ft. 2 toilets per floor

Shop/Office

A/C

**Ground Floor** 

First Floor