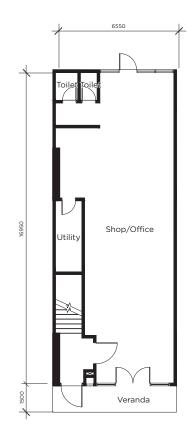

### Lot size: 23'x 70'

Built-up area: 3,568 sq.ft. 2 toilets per floor

Shop/Office

**Ground Floor** 

First Floor